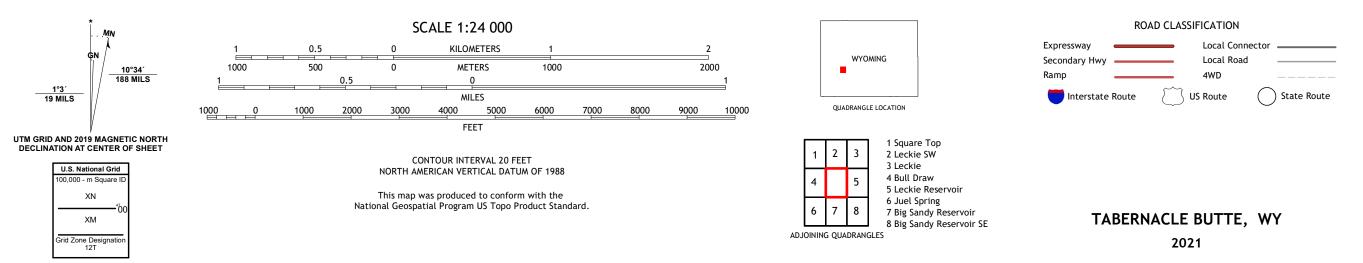

TABERNACLE BUTTE QUADRANGLE WYOMING - SUBLETTE COUNTY 7.5-MINUTE SERIES

Produced by the United States Geological Survey North American Datum of 1983 (NAD83) World Geodetic System of 1984 (WGS84). Projection and 1 000-meter grid:Universal Transverse Mercator, Zone 12T This map is not a legal document. Boundaries may be generalized for this map scale. Private lands within government reservations may not be shown. Obtain permission before entering private lands.

Imagery......NAIP, August 2017 - January 2018 Roads......Q017 Names......GNIS, 1979 - 1994 Hydrography......Sational Hydrography Dataset, 2002 - 2021 Contours.....National Elevation Dataset, 2000 Boundaries......Multiple sources; see metadata file 2019 - 2021 Public Land Survey System......BLM, 2020 Wetlands......BLM, 2020