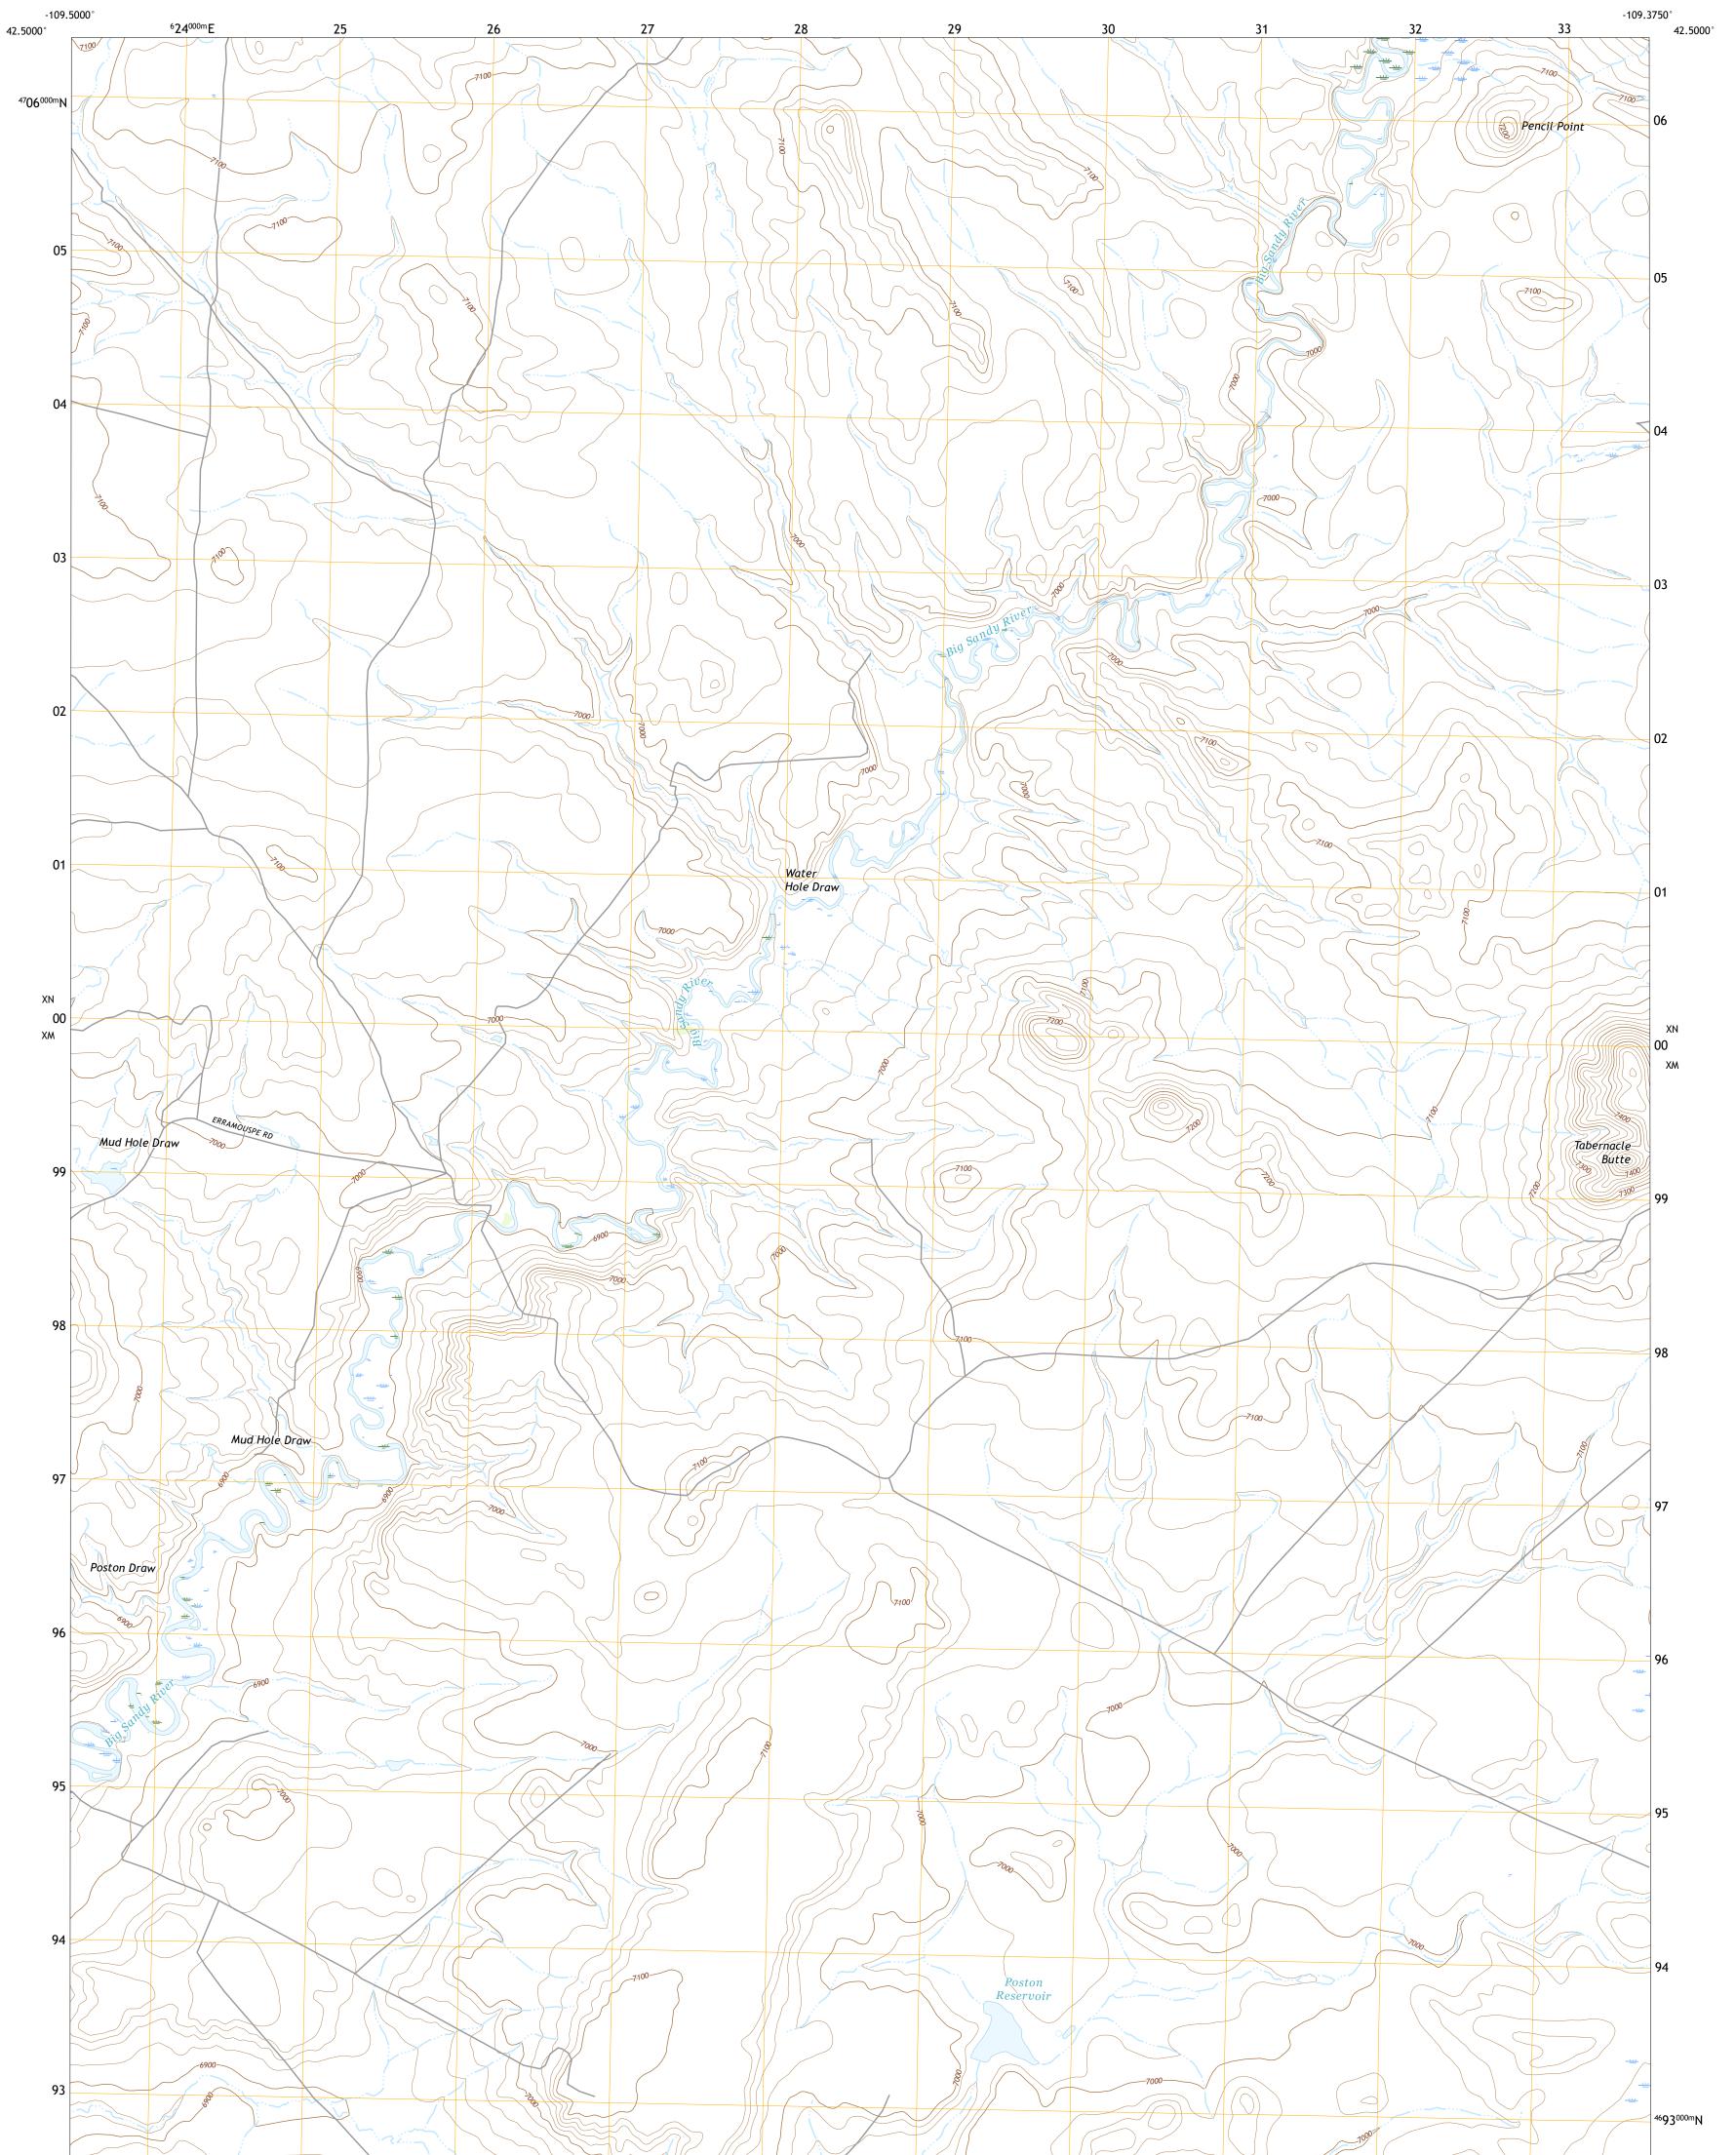

TABERNACLE BUTTE QUADRANGLE WYOMING - SUBLETTE COUNTY 7.5-MINUTE SERIES

Produced by the United States Geological Survey North American Datum of 1983 (NAD83) World Geodetic System of 1984 (WGS84). Projection and 1 000-meter grid:Universal Transverse Mercator, Zone 12T This map is not a legal document. Boundaries may be generalized for this map scale. Private lands within government reservations may not be shown. Obtain permission before entering private lands.

Imagery......NAIP, August 2017 - January 2018 Roads......Q017 Names......GNIS, 1979 - 1994 Hydrography......Sational Hydrography Dataset, 2002 - 2021 Contours.....National Elevation Dataset, 2000 Boundaries......Multiple sources; see metadata file 2019 - 2021 Public Land Survey System......BLM, 2020 Wetlands......BLM, 2020