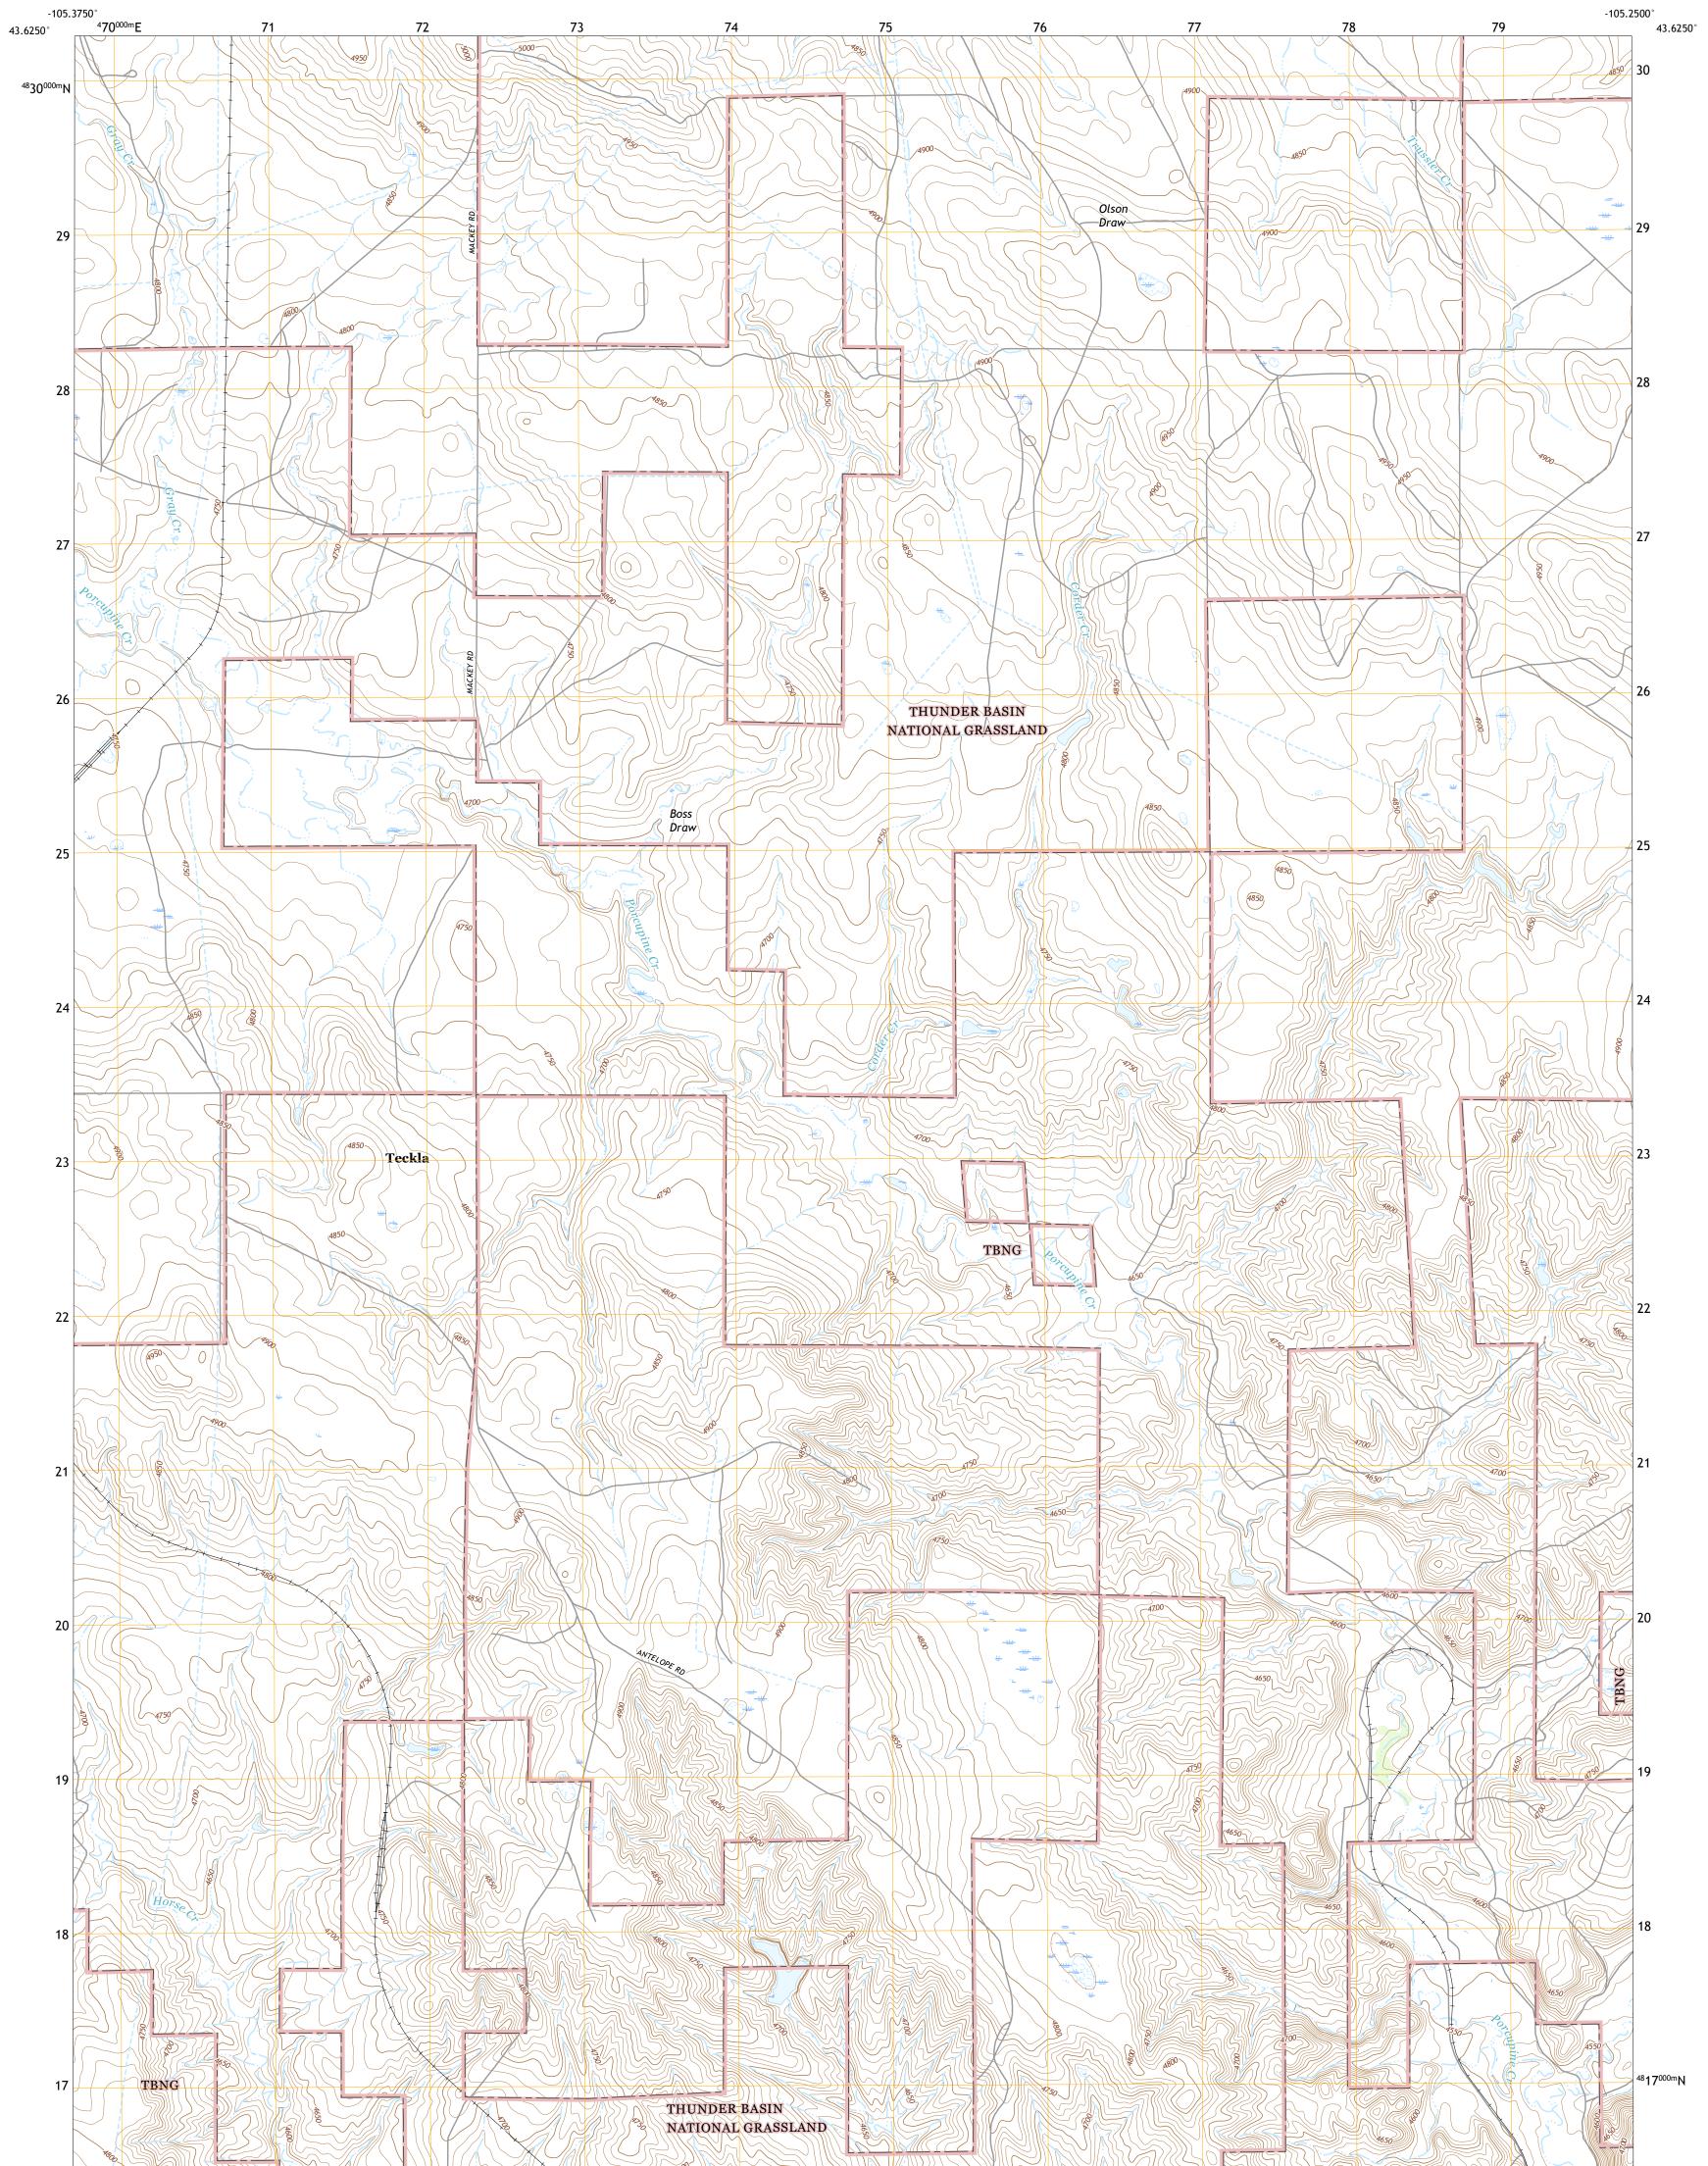

DUEST SERVICE

TECKLA QUADRANGLE WYOMING - CAMPBELL COUNTY 7.5-MINUTE SERIES

Produced by the United States Geological Survey North American Datum of 1983 (NAD83) World Geodetic System of 1984 (WGS84). Projection and 1 000-meter grid:Universal Transverse Mercator, Zone 13T This map is not a legal document. Boundaries may be generalized for this map scale. Private lands within government reservations may not be shown. Obtain permission before entering private lands.