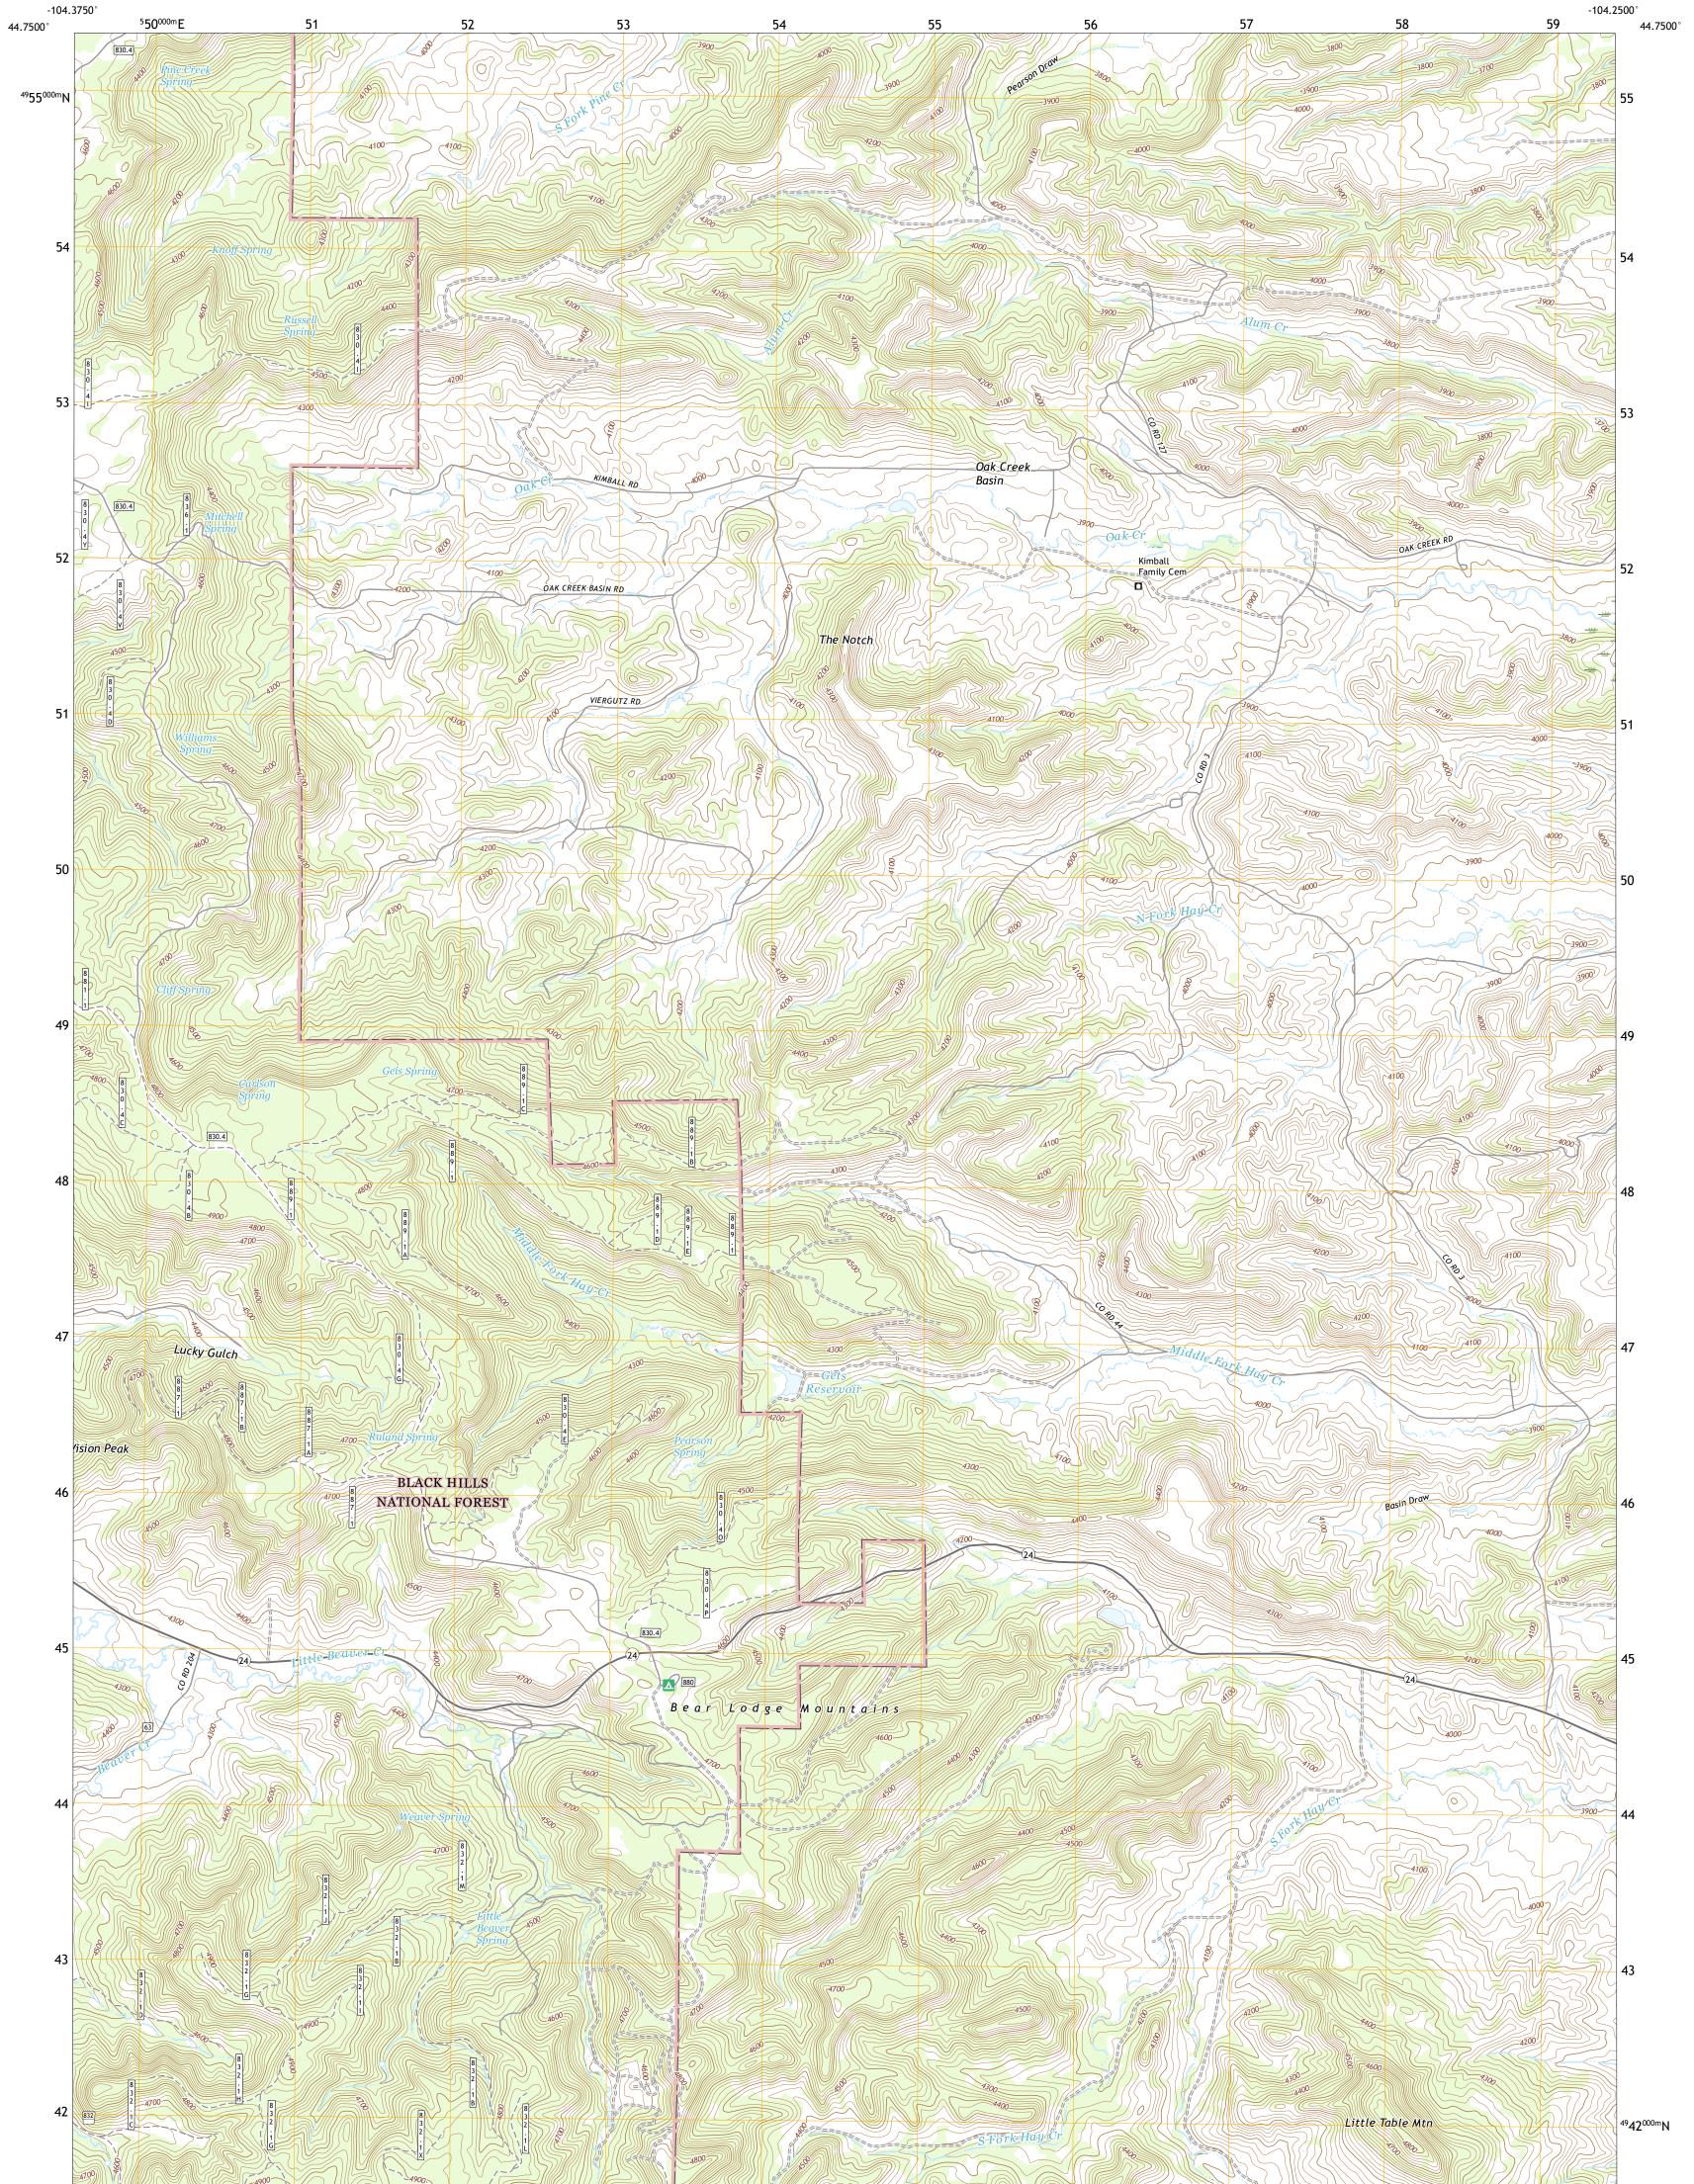

The National Map US Topo

THE NOTCH QUADRANGLE WYOMING - CROOK COUNTY 7.5-MINUTE SERIES

Produced by the United States Geological Survey North American Datum of 1983 (NAD83) World Geodetic System of 1984 (WGS84). Projection and 1 000-meter grid:Universal Transverse Mercator, Zone 13T This map is not a legal document. Boundaries may be generalized for this map scale. Private lands within government reservations may not be shown. Obtain permission before entering private lands.