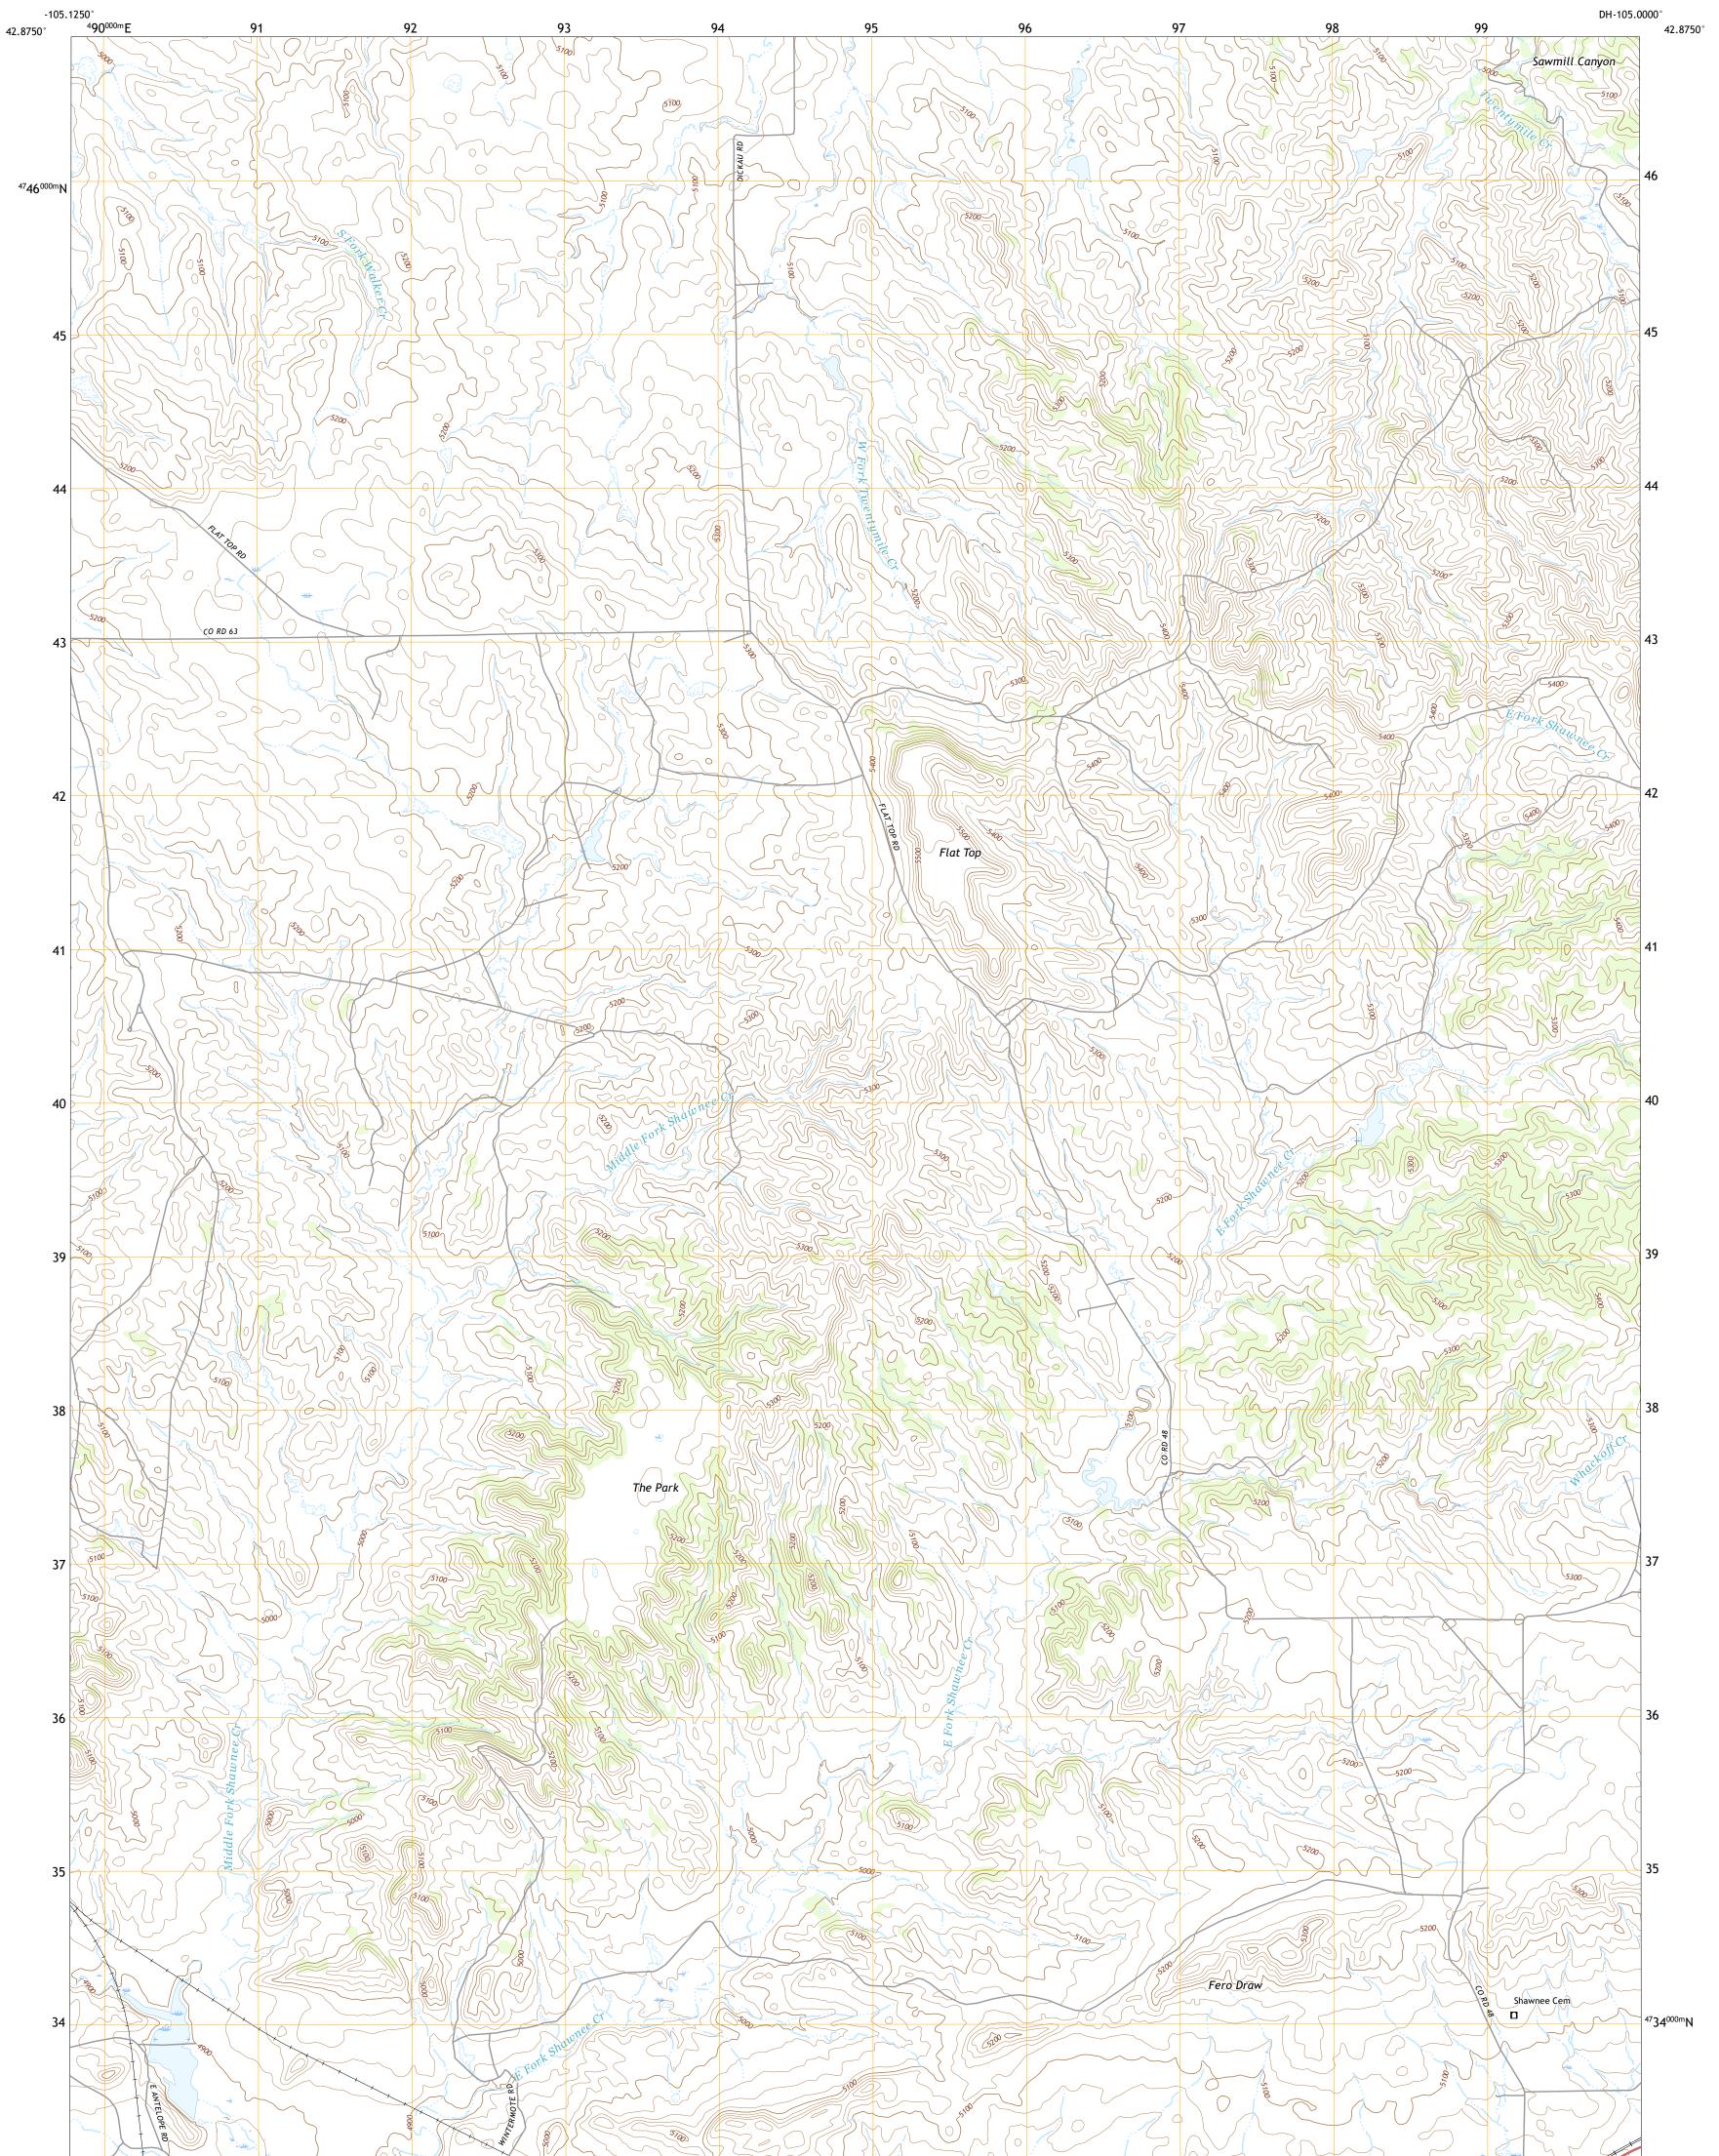

## U.S. DEPARTMENT OF THE INTERIOR U.S. GEOLOGICAL SURVEY

## THE PARK QUADRANGLE WYOMING - CONVERSE COUNTY 7.5-MINUTE SERIES

**Produced by the United States Geological Survey** North American Datum of 1983 (NAD83) World Geodetic System of 1984 (WGS84). Projection and 1 000-meter grid:Universal Transverse Mercator, Zone 13T This map is not a legal document. Boundaries may be generalized for this map scale. Private lands within government reservations may not be shown. Obtain permission before entering private lands.

Imagery......NAIP, June 2017 - October 2017 Roads.....GNIS, 1979 - 2019 Hydrography......GNIS, 1979 - 2019 Hydrography.....National Hydrography Dataset, 2005 - 2020 Contours.....Nultiple sources; see metadata file 2019 - 2021 Public Land Survey System......BLM, 2020 Wetlands......BLW, 2020