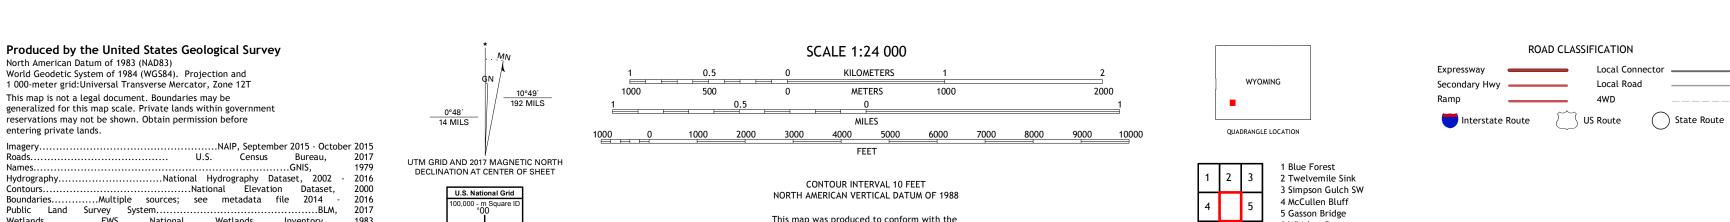

6 Whiskey Buttes 7 Lombard Buttes

8 Big Island Bridge

ADJOINING QUADRANGLES

THOMAN SCHOOL, WY

2017

This map was produced to conform with the National Geospatial Program US Topo Product Standard, 2011. A metadata file associated with this product is draft version 0.6.18

North American Datum of 1983 (NAD83) World Geodetic System of 1984 (WGS84). Projection and 1 000-meter grid:Universal Transverse Mercator, Zone 12T

entering private lands.

Imagery.... Roads..... Names.....

This map is not a legal document. Boundaries may be generalized for this map scale. Private lands within government reservations may not be shown. Obtain permission before

National

WM

Grid Zone Designation