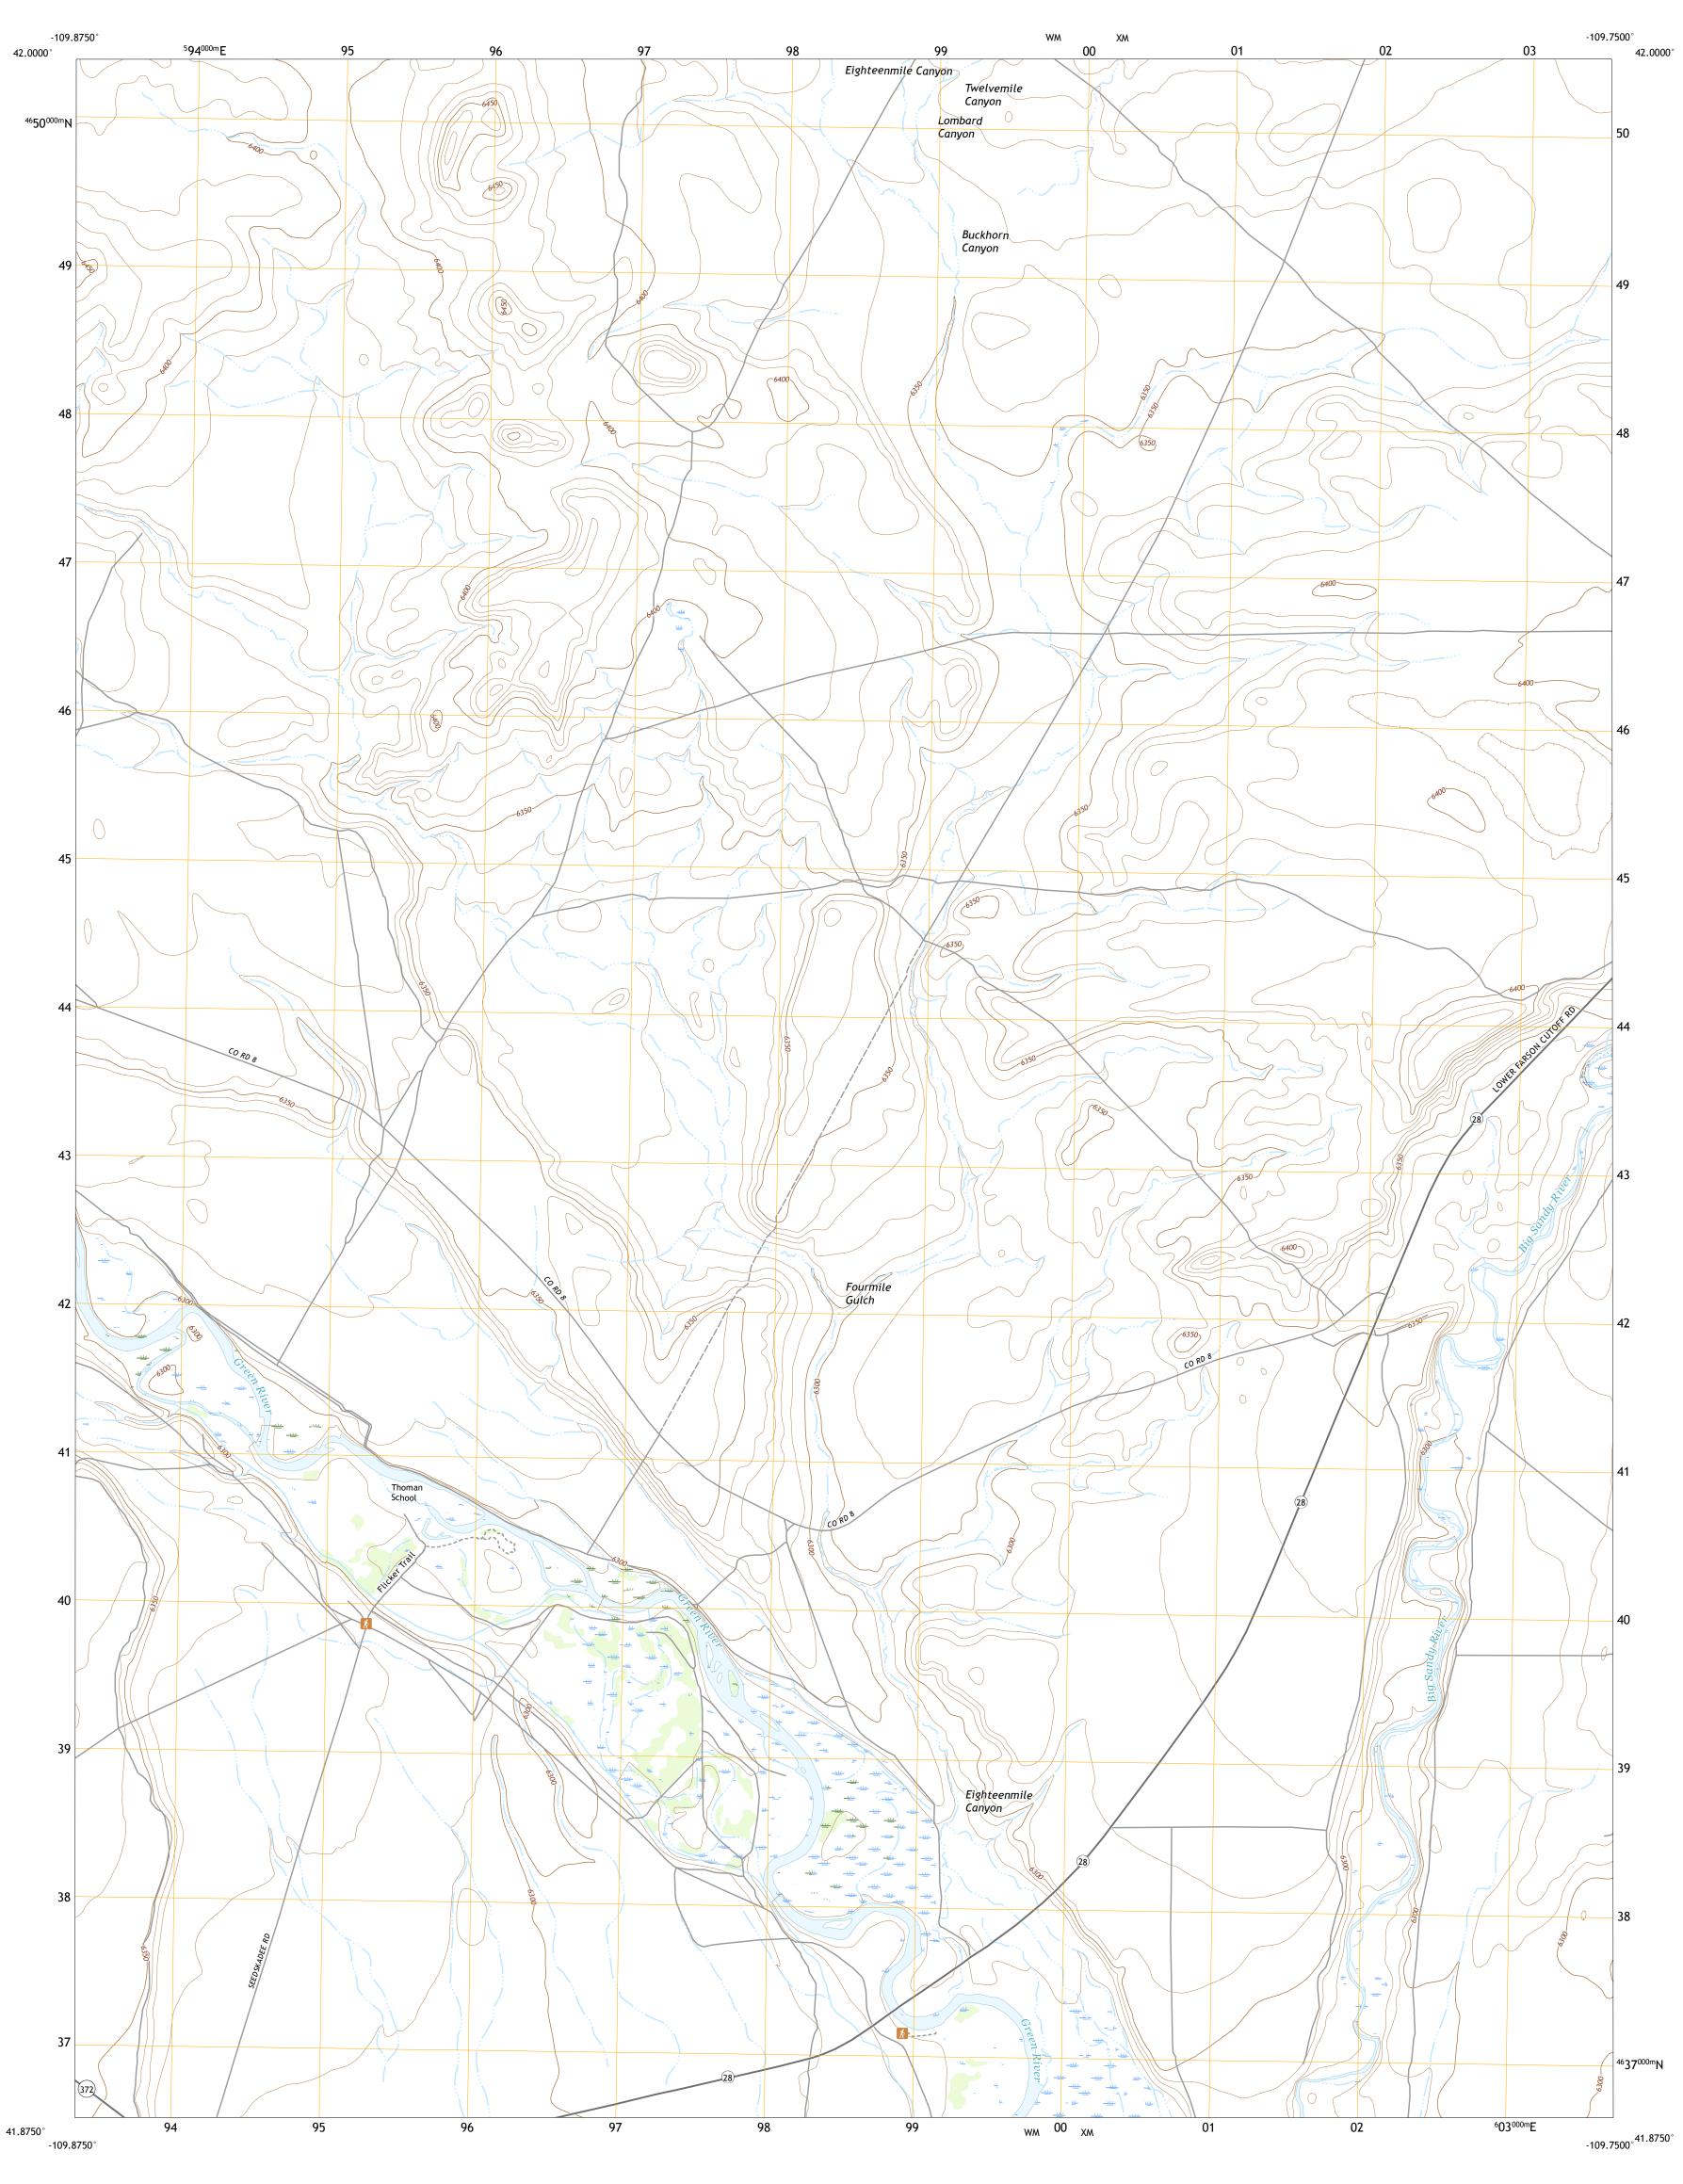

6 Whiskey Buttes 7 Lombard Buttes

8 Big Island Bridge

ADJOINING QUADRANGLES

THOMAN SCHOOL, WY

2017

This map was produced to conform with the National Geospatial Program US Topo Product Standard, 2011. A metadata file associated with this product is draft version 0.6.18

North American Datum of 1983 (NAD83) World Geodetic System of 1984 (WGS84). Projection and 1 000-meter grid:Universal Transverse Mercator, Zone 12T

entering private lands.

Imagery.... Roads..... Names.....

This map is not a legal document. Boundaries may be generalized for this map scale. Private lands within government reservations may not be shown. Obtain permission before

National

WM

Grid Zone Designation

XM