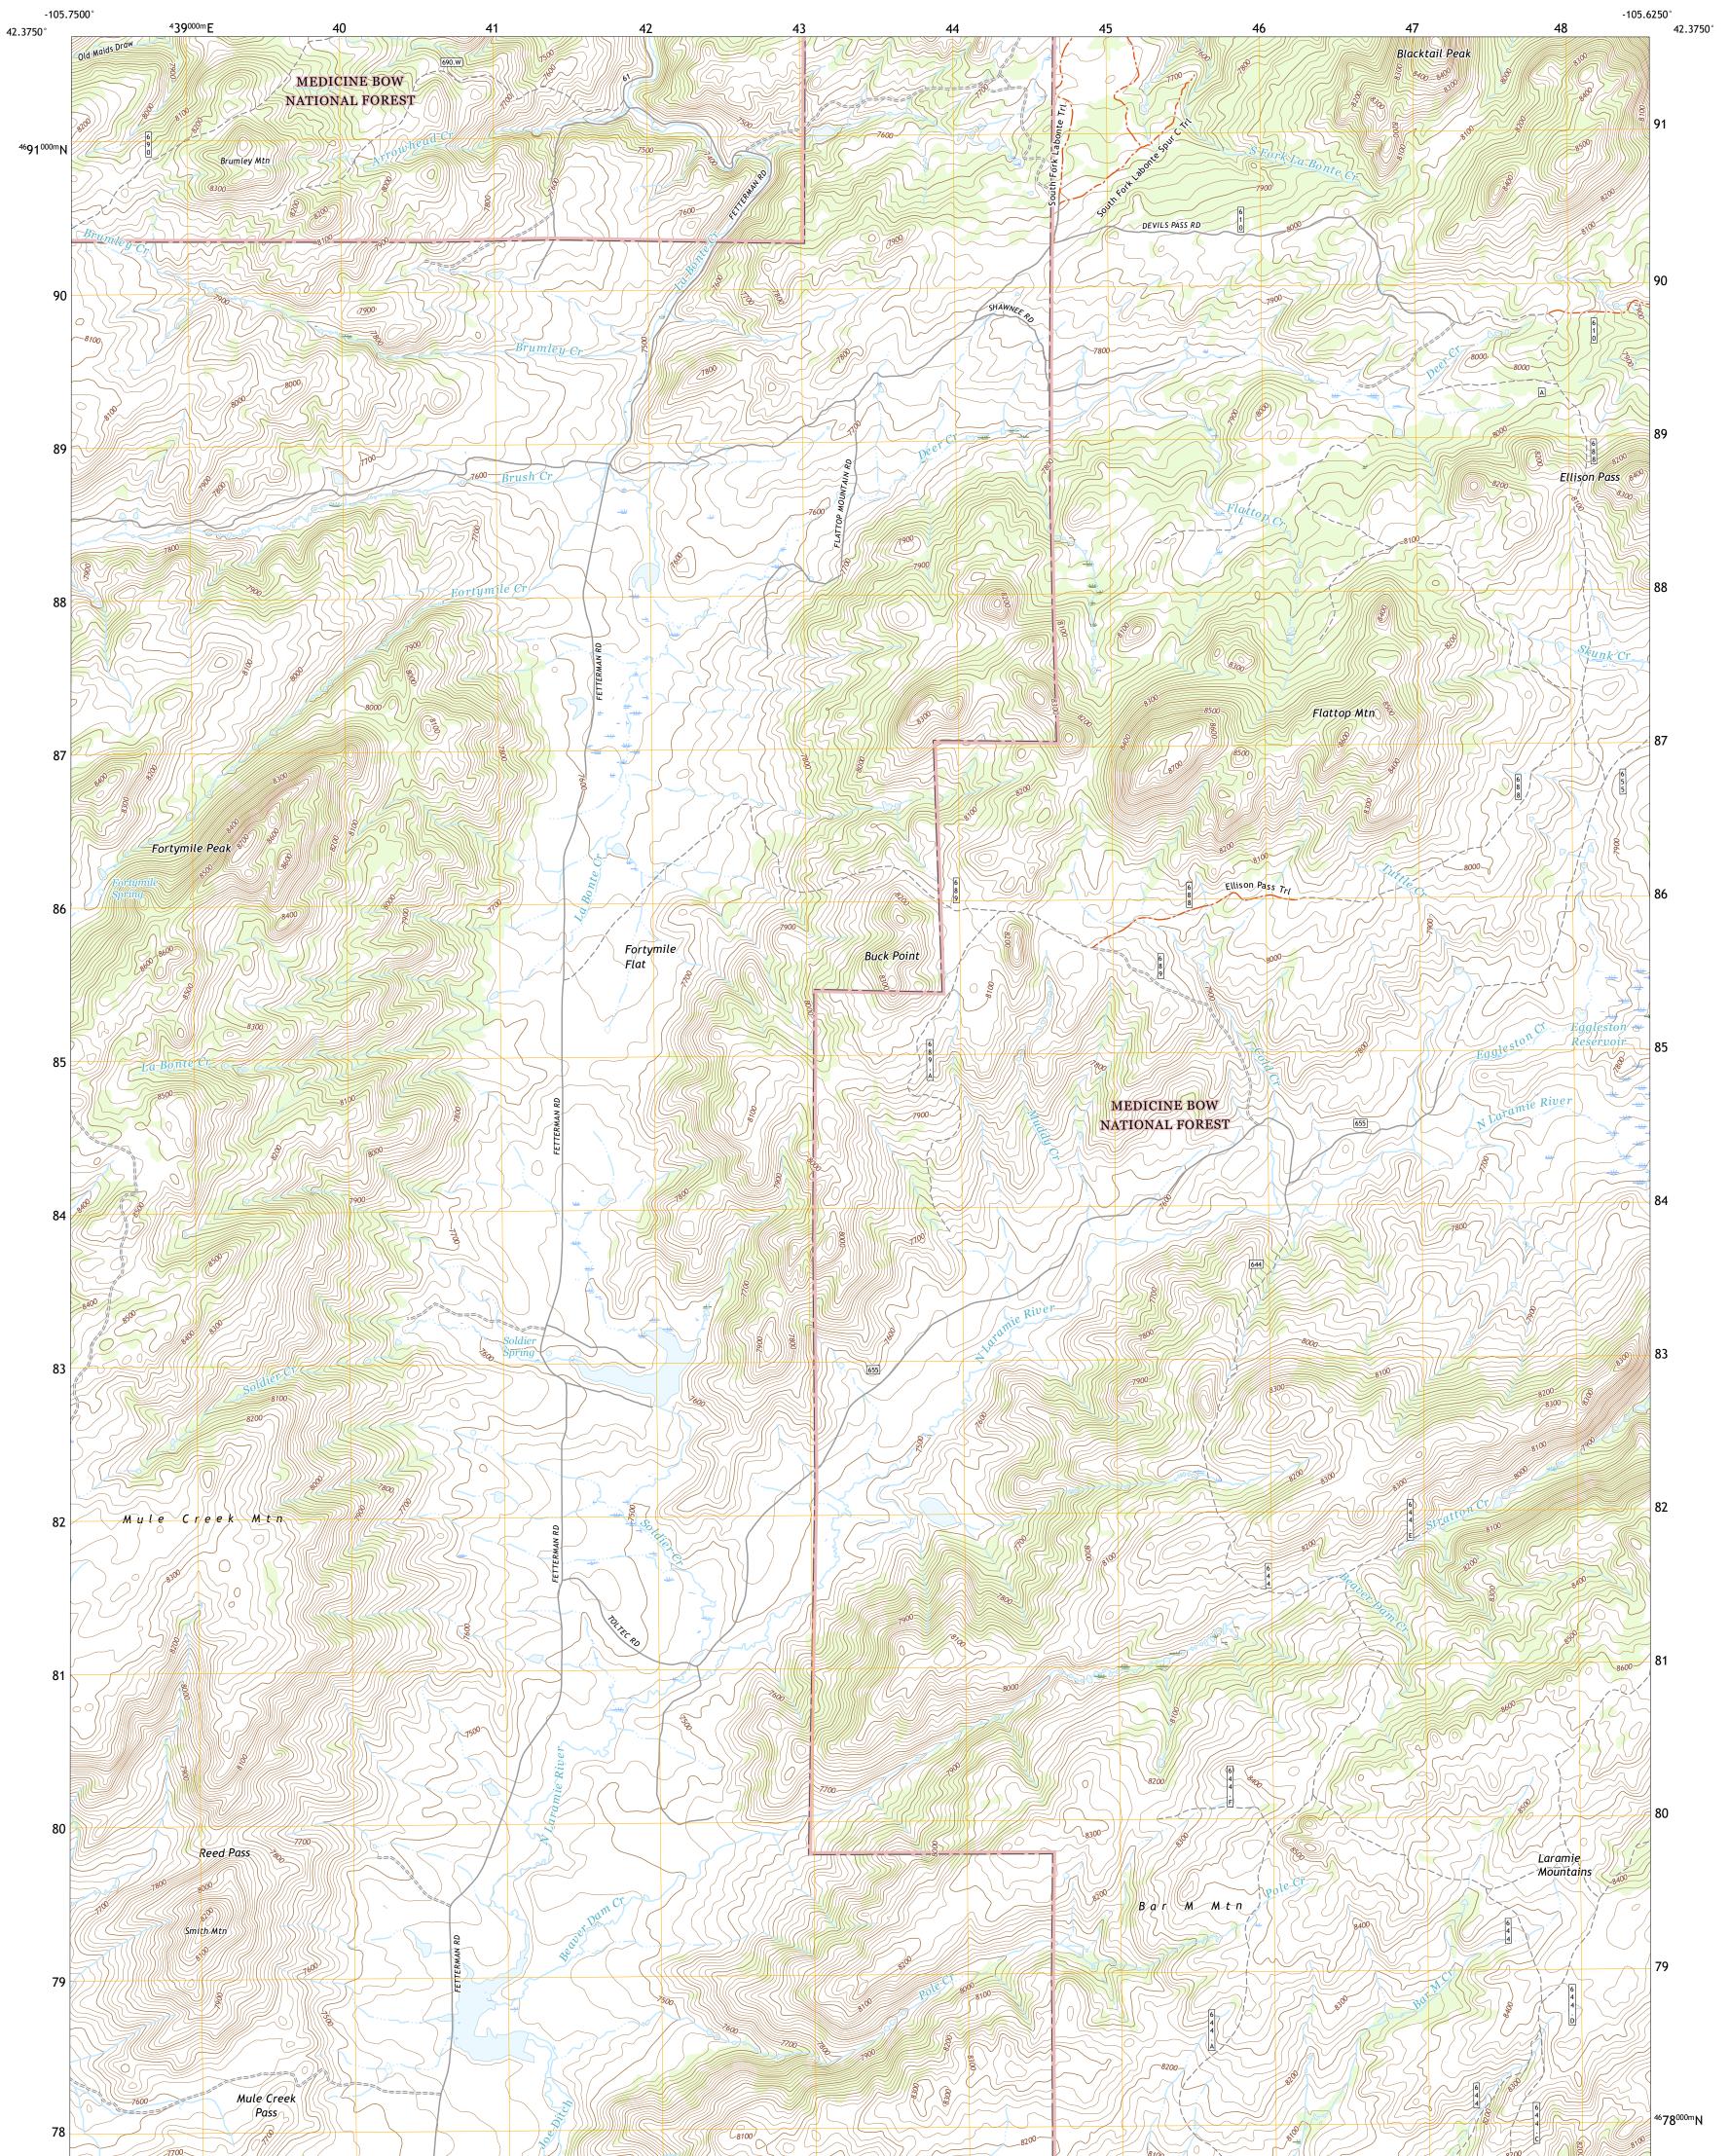

The National Map US Topo

PUTEST SEPARE ULSS SEPARE PTENTO MARCE TOLTEC QUADRANGLE WYOMING - ALBANY COUNTY 7.5-MINUTE SERIES

Produced by the United States Geological Survey North American Datum of 1983 (NAD83) World Geodetic System of 1984 (WGS84). Projection and 1 000-meter grid:Universal Transverse Mercator, Zone 13T This map is not a legal document. Boundaries may be generalized for this map scale. Private lands within government reservations may not be shown. Obtain permission before entering private lands.