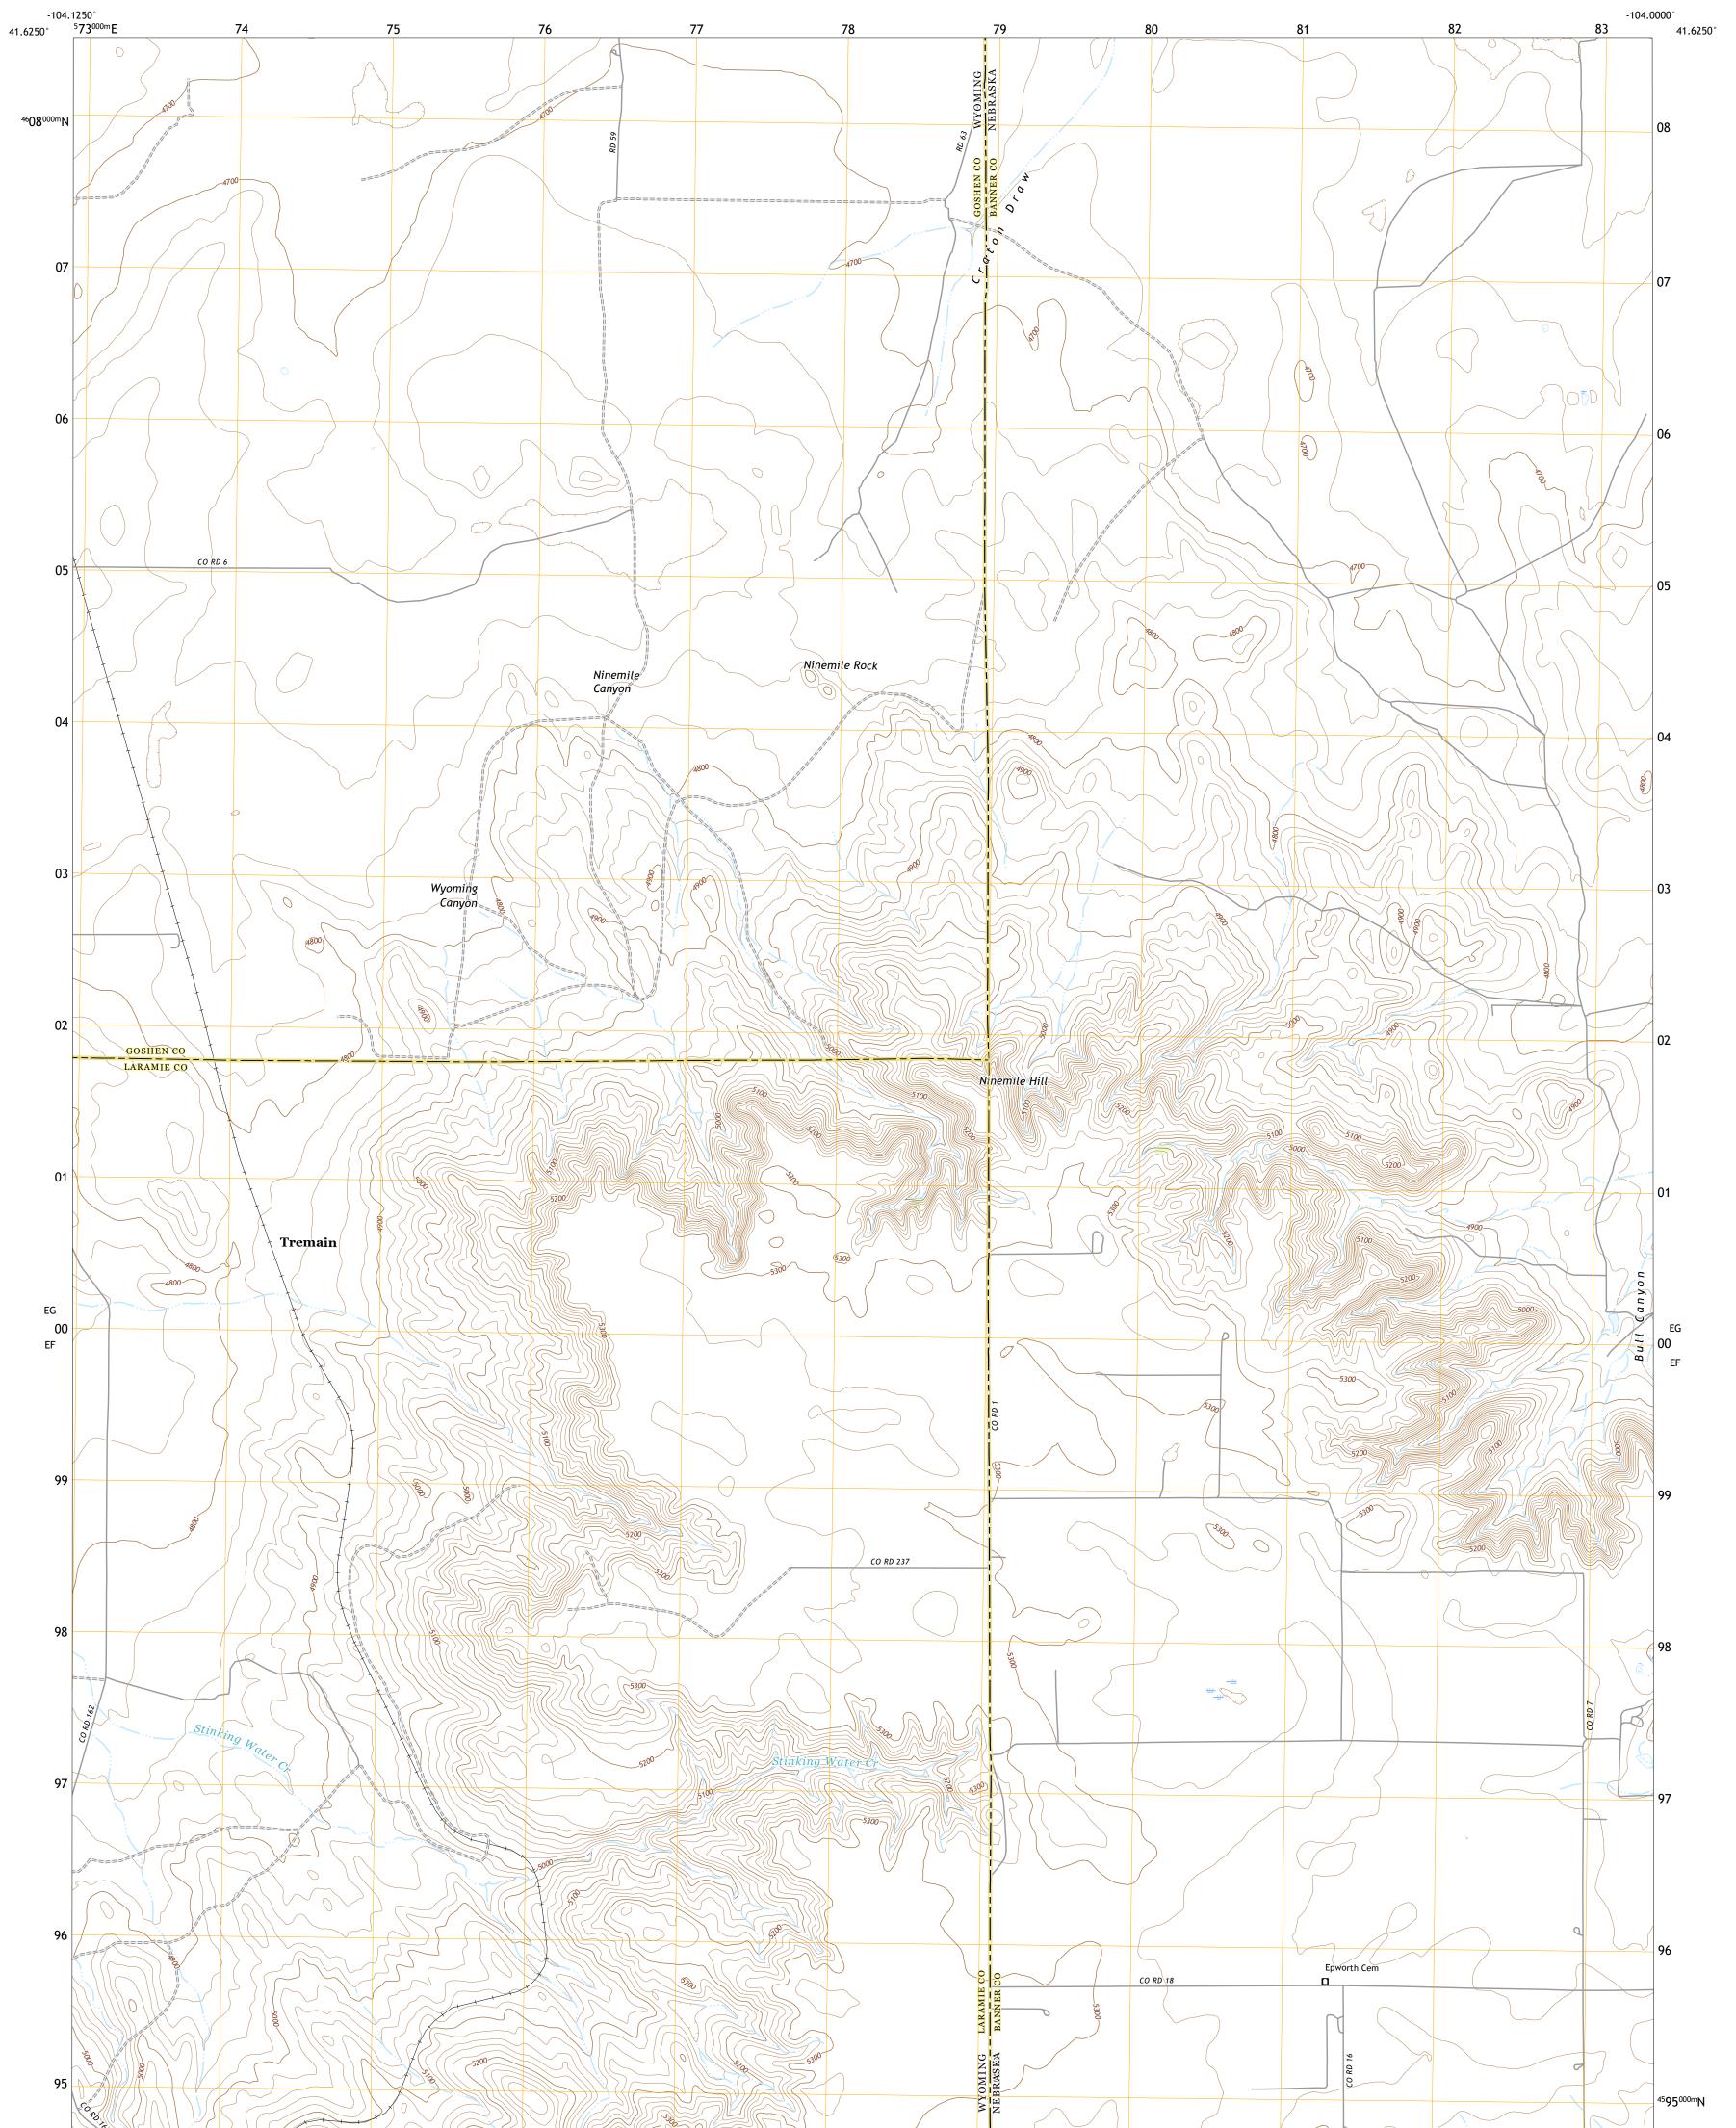

## U.S. DEPARTMENT OF THE INTERIOR U.S. GEOLOGICAL SURVEY

TREMAIN QUADRANGLE WYOMING - NEBRASKA 7.5-MINUTE SERIES

**Produced by the United States Geological Survey** North American Datum of 1983 (NAD83) World Geodetic System of 1984 (WGS84). Projection and 1 000-meter grid:Universal Transverse Mercator, Zone 13T This map is not a legal document. Boundaries may be generalized for this map scale. Private lands within government reservations may not be shown. Obtain permission before entering private lands.

Imagery......NAIP, July 2017 - July 2020 Roads......GNIS, 1979 - 2020 Hydrography......GNIS, 1979 - 2020 Hydrography......National Hydrography Dataset, 2005 - 2019 Contours.....National Elevation Dataset, 2002 Boundaries.....Multiple sources; see metadata file 2019 - 2021 Public Land Survey System......BLM, 2020 Wetlands......BLM, 2020