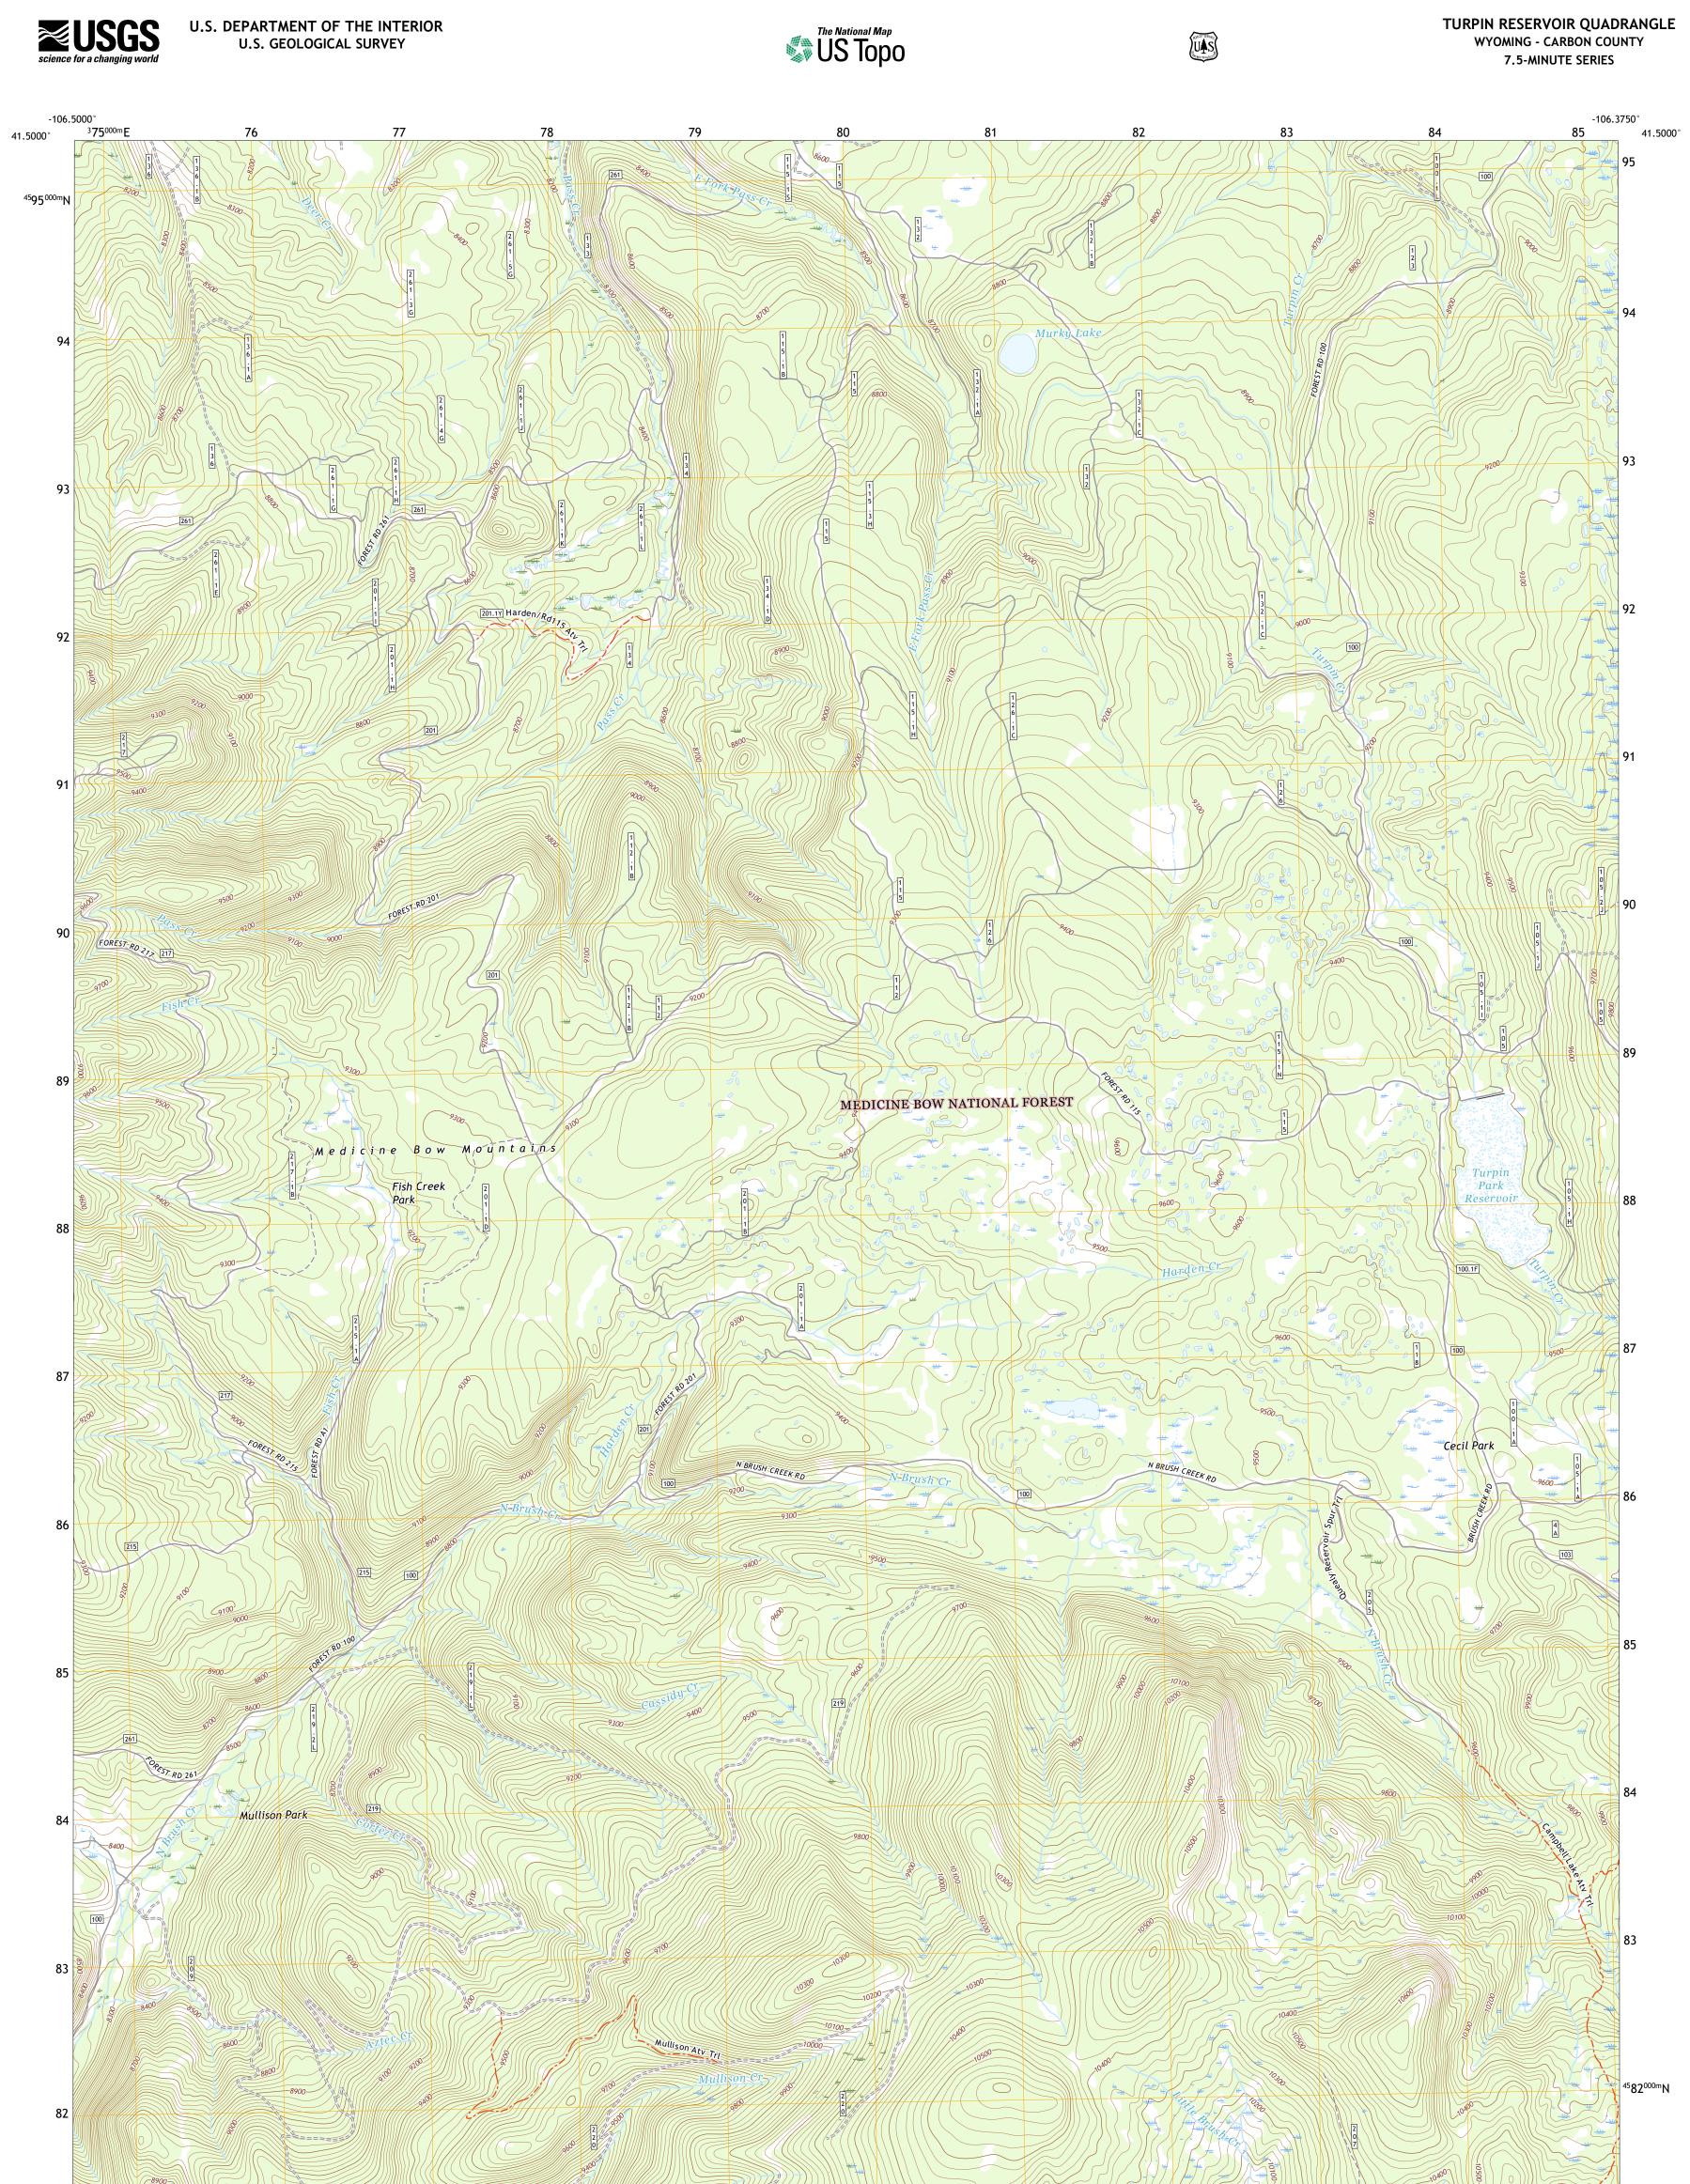

Produced by the United States Geological Survey North American Datum of 1983 (NAD83) World Geodetic System of 1984 (WGS84). Projection and 1 000-meter grid:Universal Transverse Mercator, Zone 13T This map is not a legal document. Boundaries may be generalized for this map scale. Private lands within government reservations may not be shown. Obtain permission before entering private lands.

Imagery......NAIP, August 2017 - October 2017 Roads.....U.S. Census Bureau, Not Available Roads within US Forest Service Lands.......FSTopo Data with limited Forest Service updates, 2013 Names......GNIS, 1979 - 2015 Hydrography.....National Hydrography Dataset, 2002 - 2020 Contours.....Multiple sources; see metadata file 2017 - 2021 Public Land Survey System......BLM, 2020 Wetlands.....FWS National W