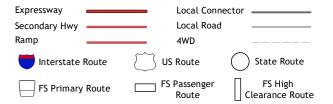

ROAD CLASSIFICATION

Check with local Forest Service unit for current travel conditions and restrictions.