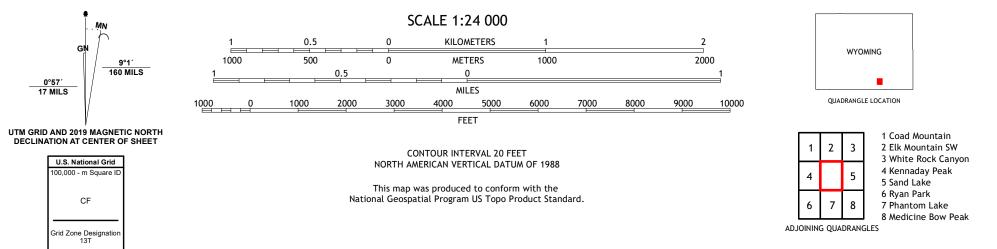

Produced by the United States Geological Survey North American Datum of 1983 (NAD83) World Geodetic System of 1984 (WGS84). Projection and 1 000-meter grid:Universal Transverse Mercator, Zone 13T This map is not a legal document. Boundaries may be generalized for this map scale. Private lands within government reservations may not be shown. Obtain permission before entering private lands.

Imagery......NAIP, August 2017 - October 2017 Roads.....U.S. Census Bureau, Not Available Roads within US Forest Service Lands.......FSTopo Data with limited Forest Service updates, 2013 Names......GNIS, 1979 - 2015 Hydrography.....National Hydrography Dataset, 2002 - 2020 Contours.....Multiple sources; see metadata file 2017 - 2021 Public Land Survey System......BLM, 2020 Wetlands.....FWS National Wetlands Inventory 1980 - 1981