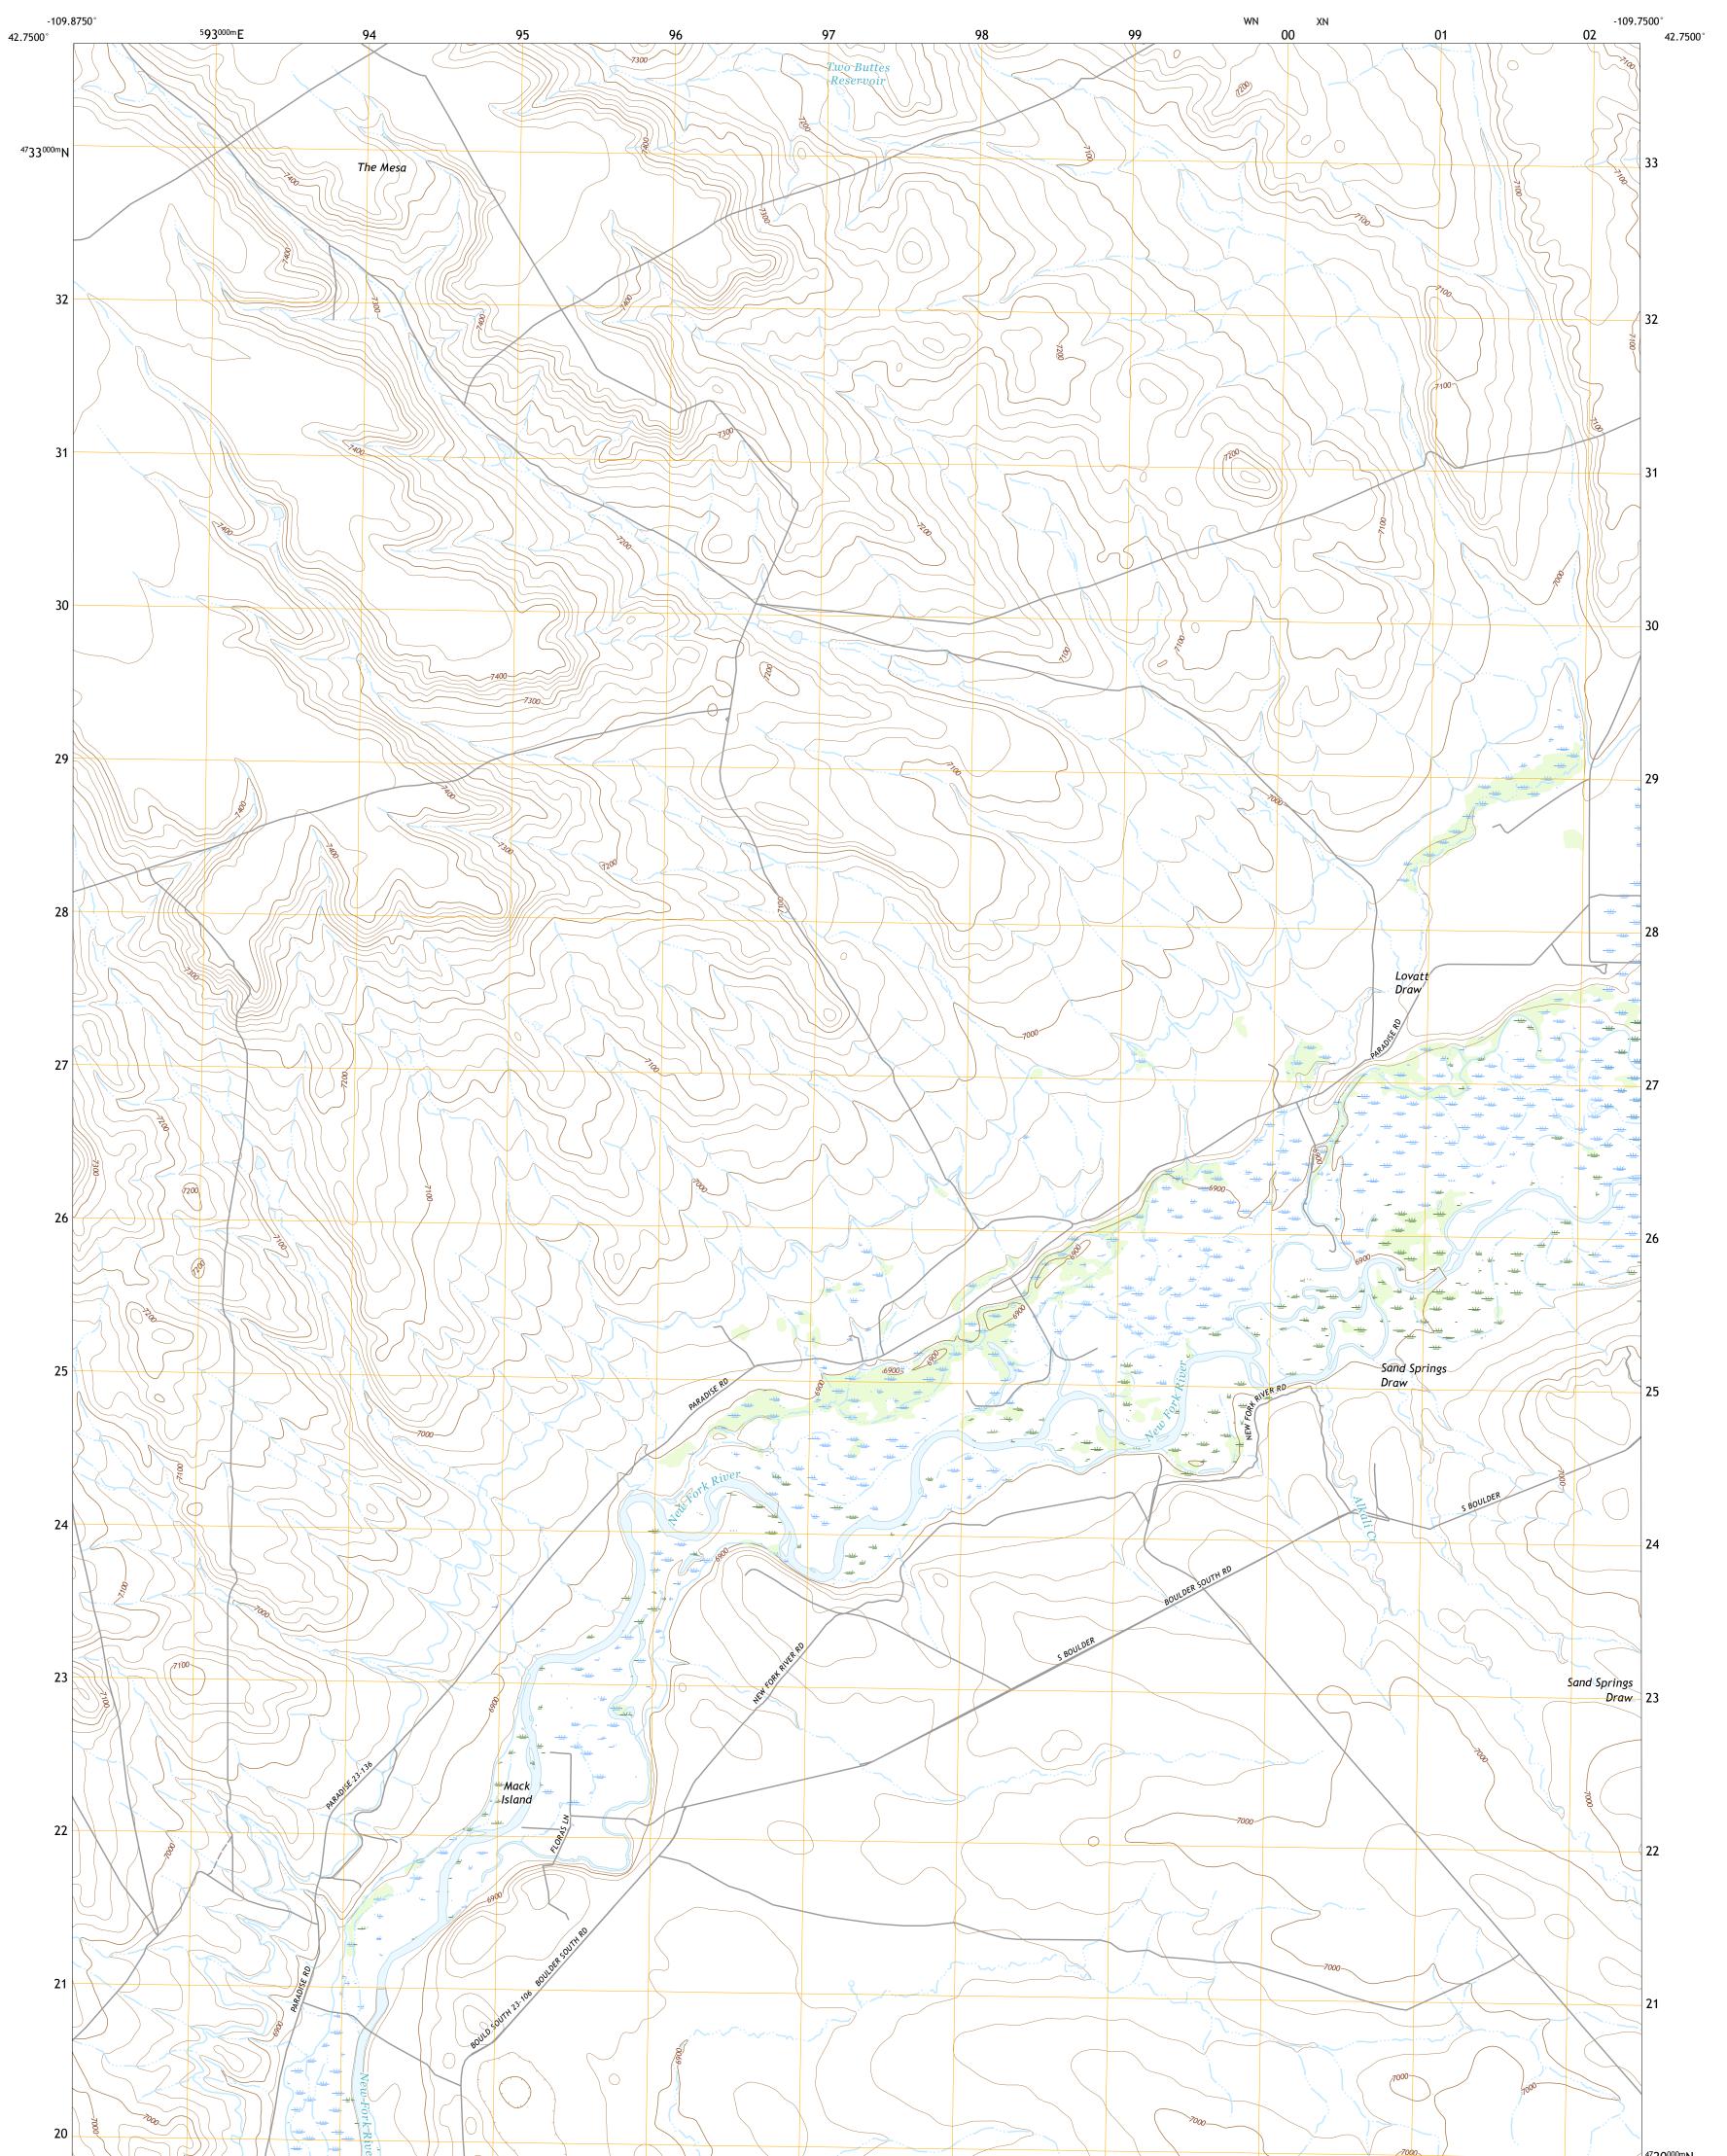

## TWO BUTTES RESERVOIR QUADRANGLE WYOMING - SUBLETTE COUNTY 7.5-MINUTE SERIES

**Produced by the United States Geological Survey** North American Datum of 1983 (NAD83) World Geodetic System of 1984 (WGS84). Projection and 1 000-meter grid:Universal Transverse Mercator, Zone 12T This map is not a legal document. Boundaries may be generalized for this map scale. Private lands within government reservations may not be shown. Obtain permission before entering private lands.

Imagery......NAIP, September 2015 - November 2015Roads......U.S.CensusNames......GNIS,2004Hydrography.....NationalHydrographyDoundaries......MultipleSources; seeSoundaries......BLM,2017Wetlands......FWSNationalWetlandsInventory1983