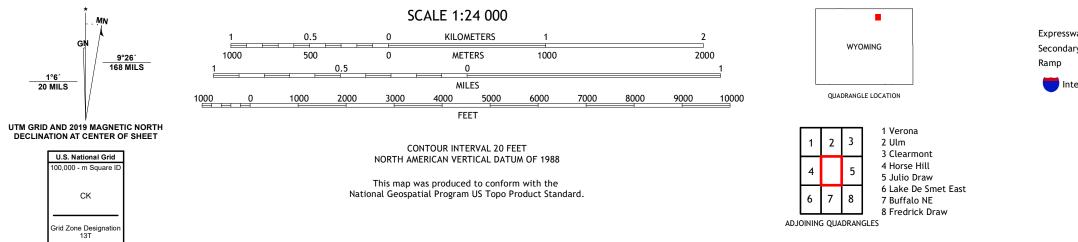

UCROSS QUADRANGLE WYOMING 7.5-MINUTE SERIES

**Produced by the United States Geological Survey** North American Datum of 1983 (NAD83) World Geodetic System of 1984 (WGS84). Projection and 1 000-meter grid:Universal Transverse Mercator, Zone 13T This map is not a legal document. Boundaries may be generalized for this map scale. Private lands within government reservations may not be shown. Obtain permission before entering private lands.