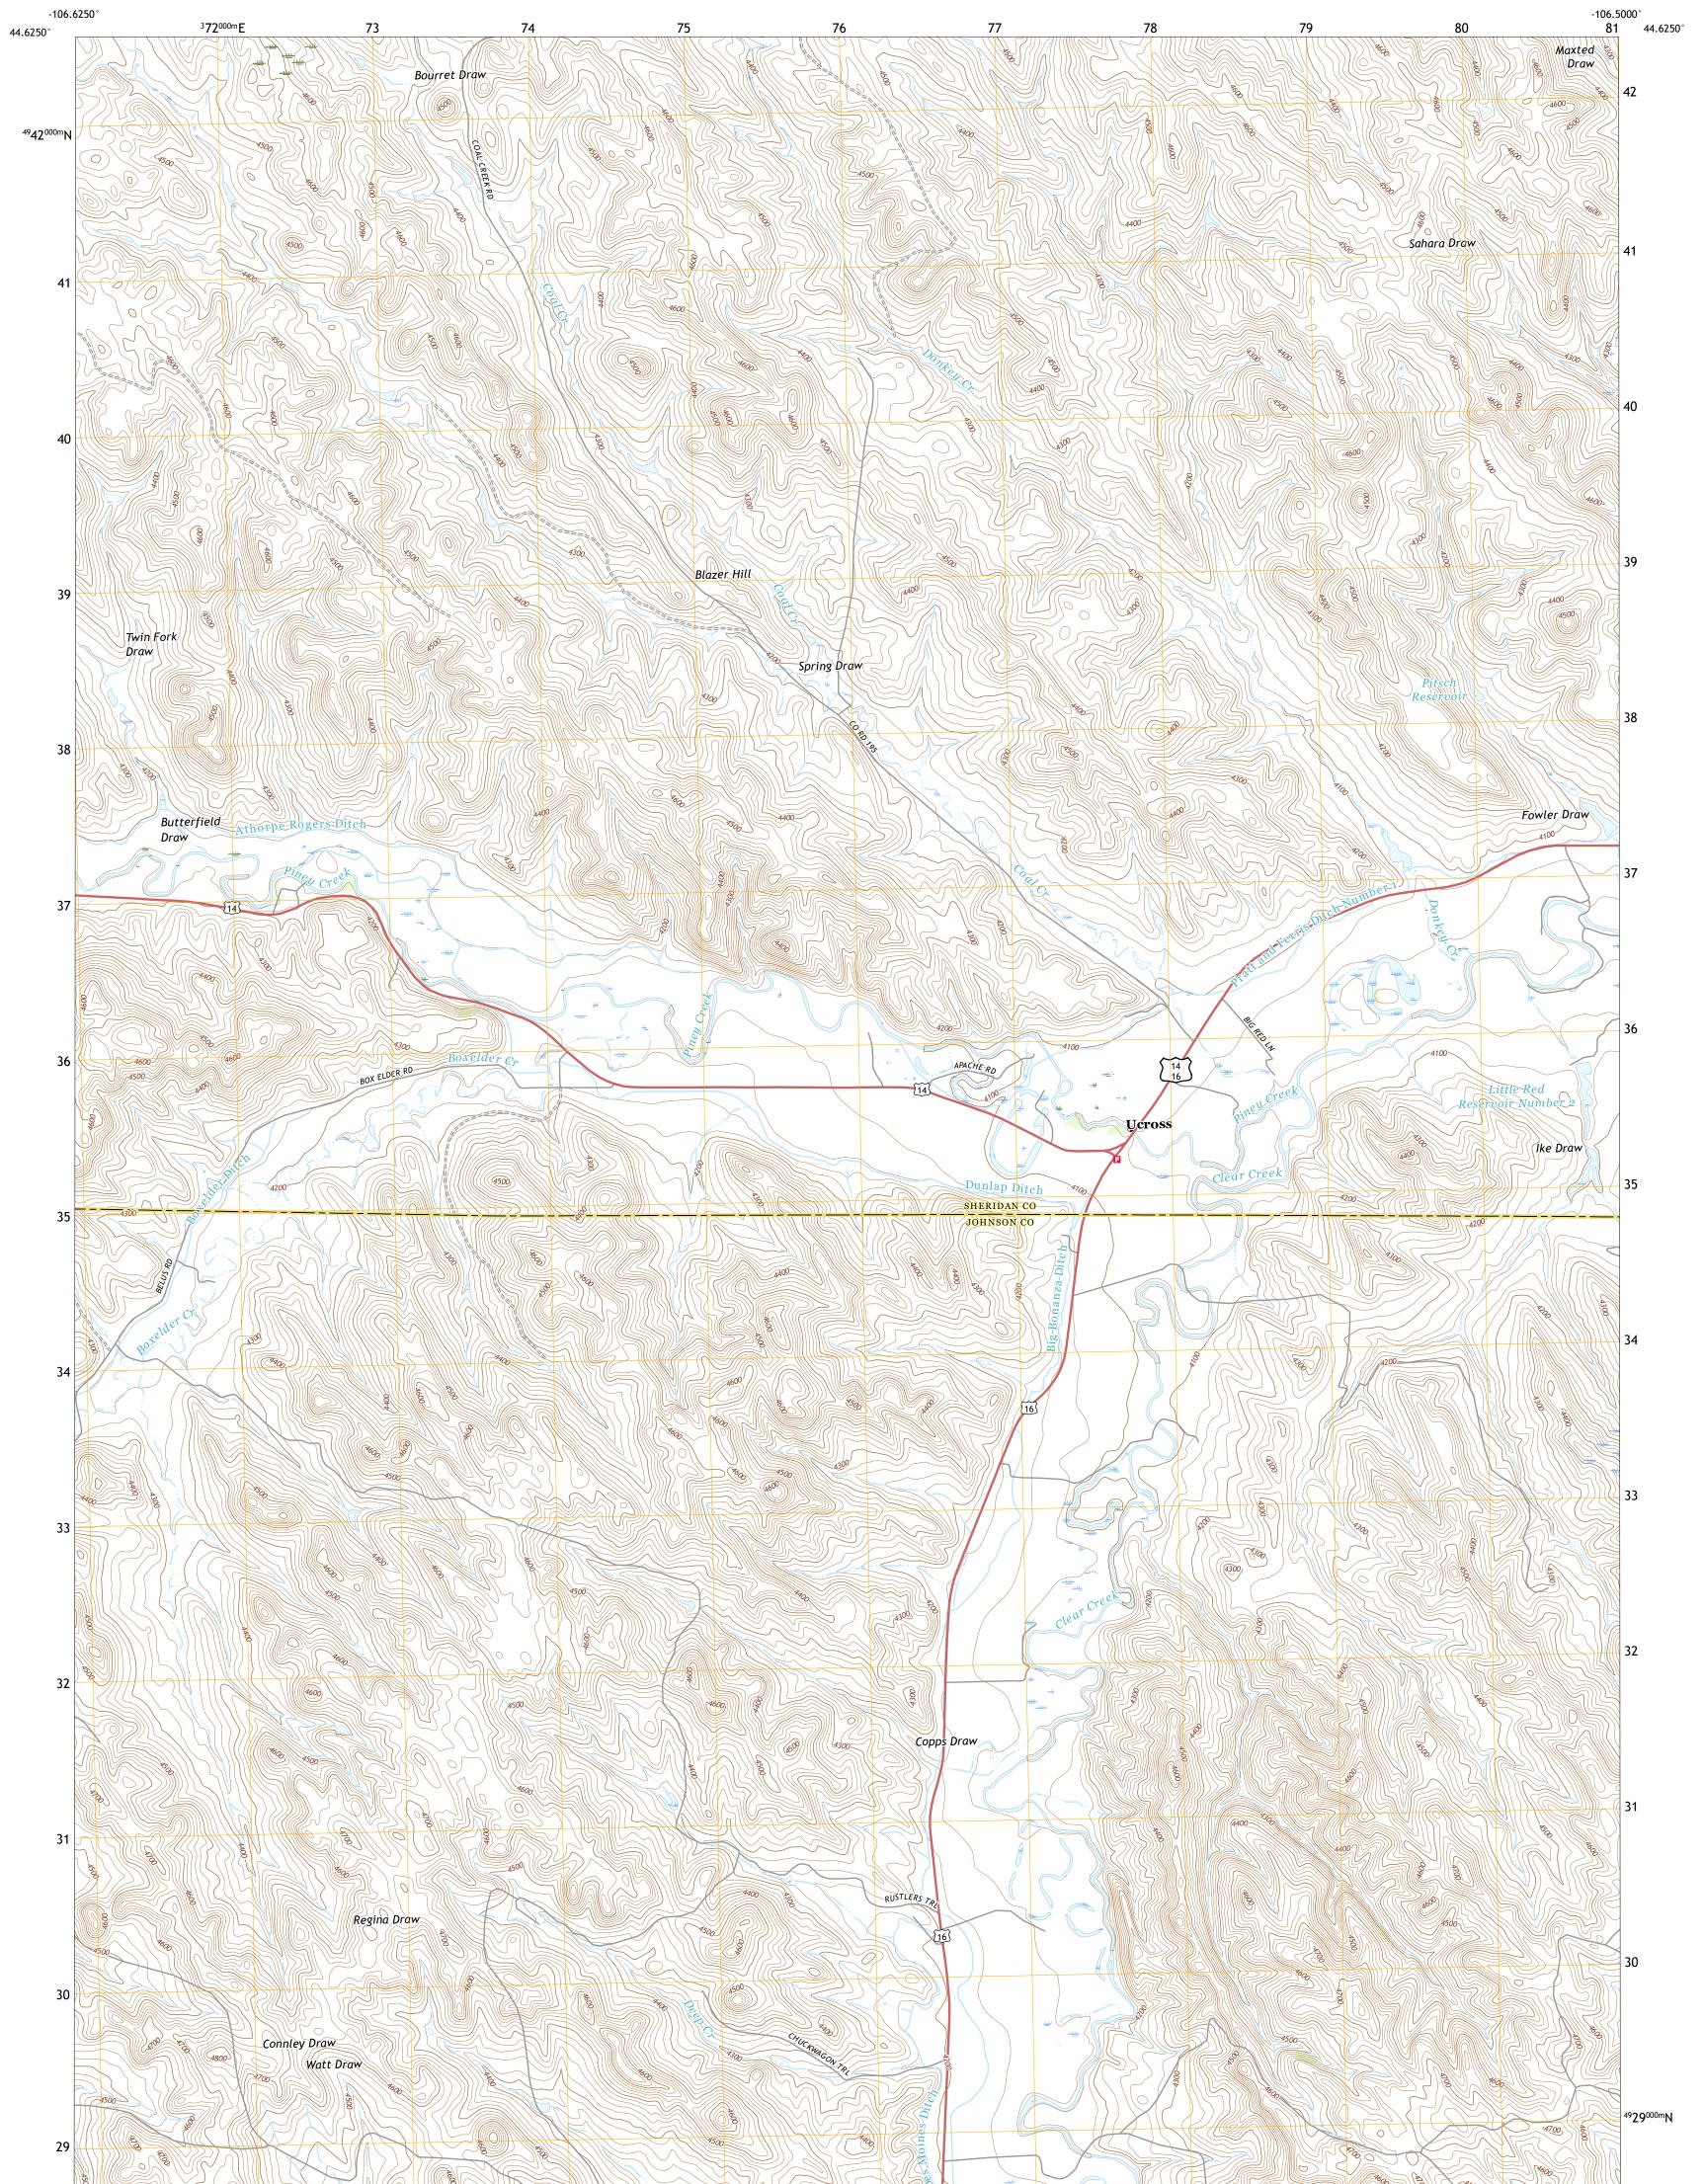

UCROSS QUADRANGLE WYOMING 7.5-MINUTE SERIES

**Produced by the United States Geological Survey** North American Datum of 1983 (NAD83) World Geodetic System of 1984 (WGS84). Projection and 1 000-meter grid:Universal Transverse Mercator, Zone 13T This map is not a legal document. Boundaries may be generalized for this map scale. Private lands within government reservations may not be shown. Obtain permission before entering private lands.

UCROSS, WY

2021