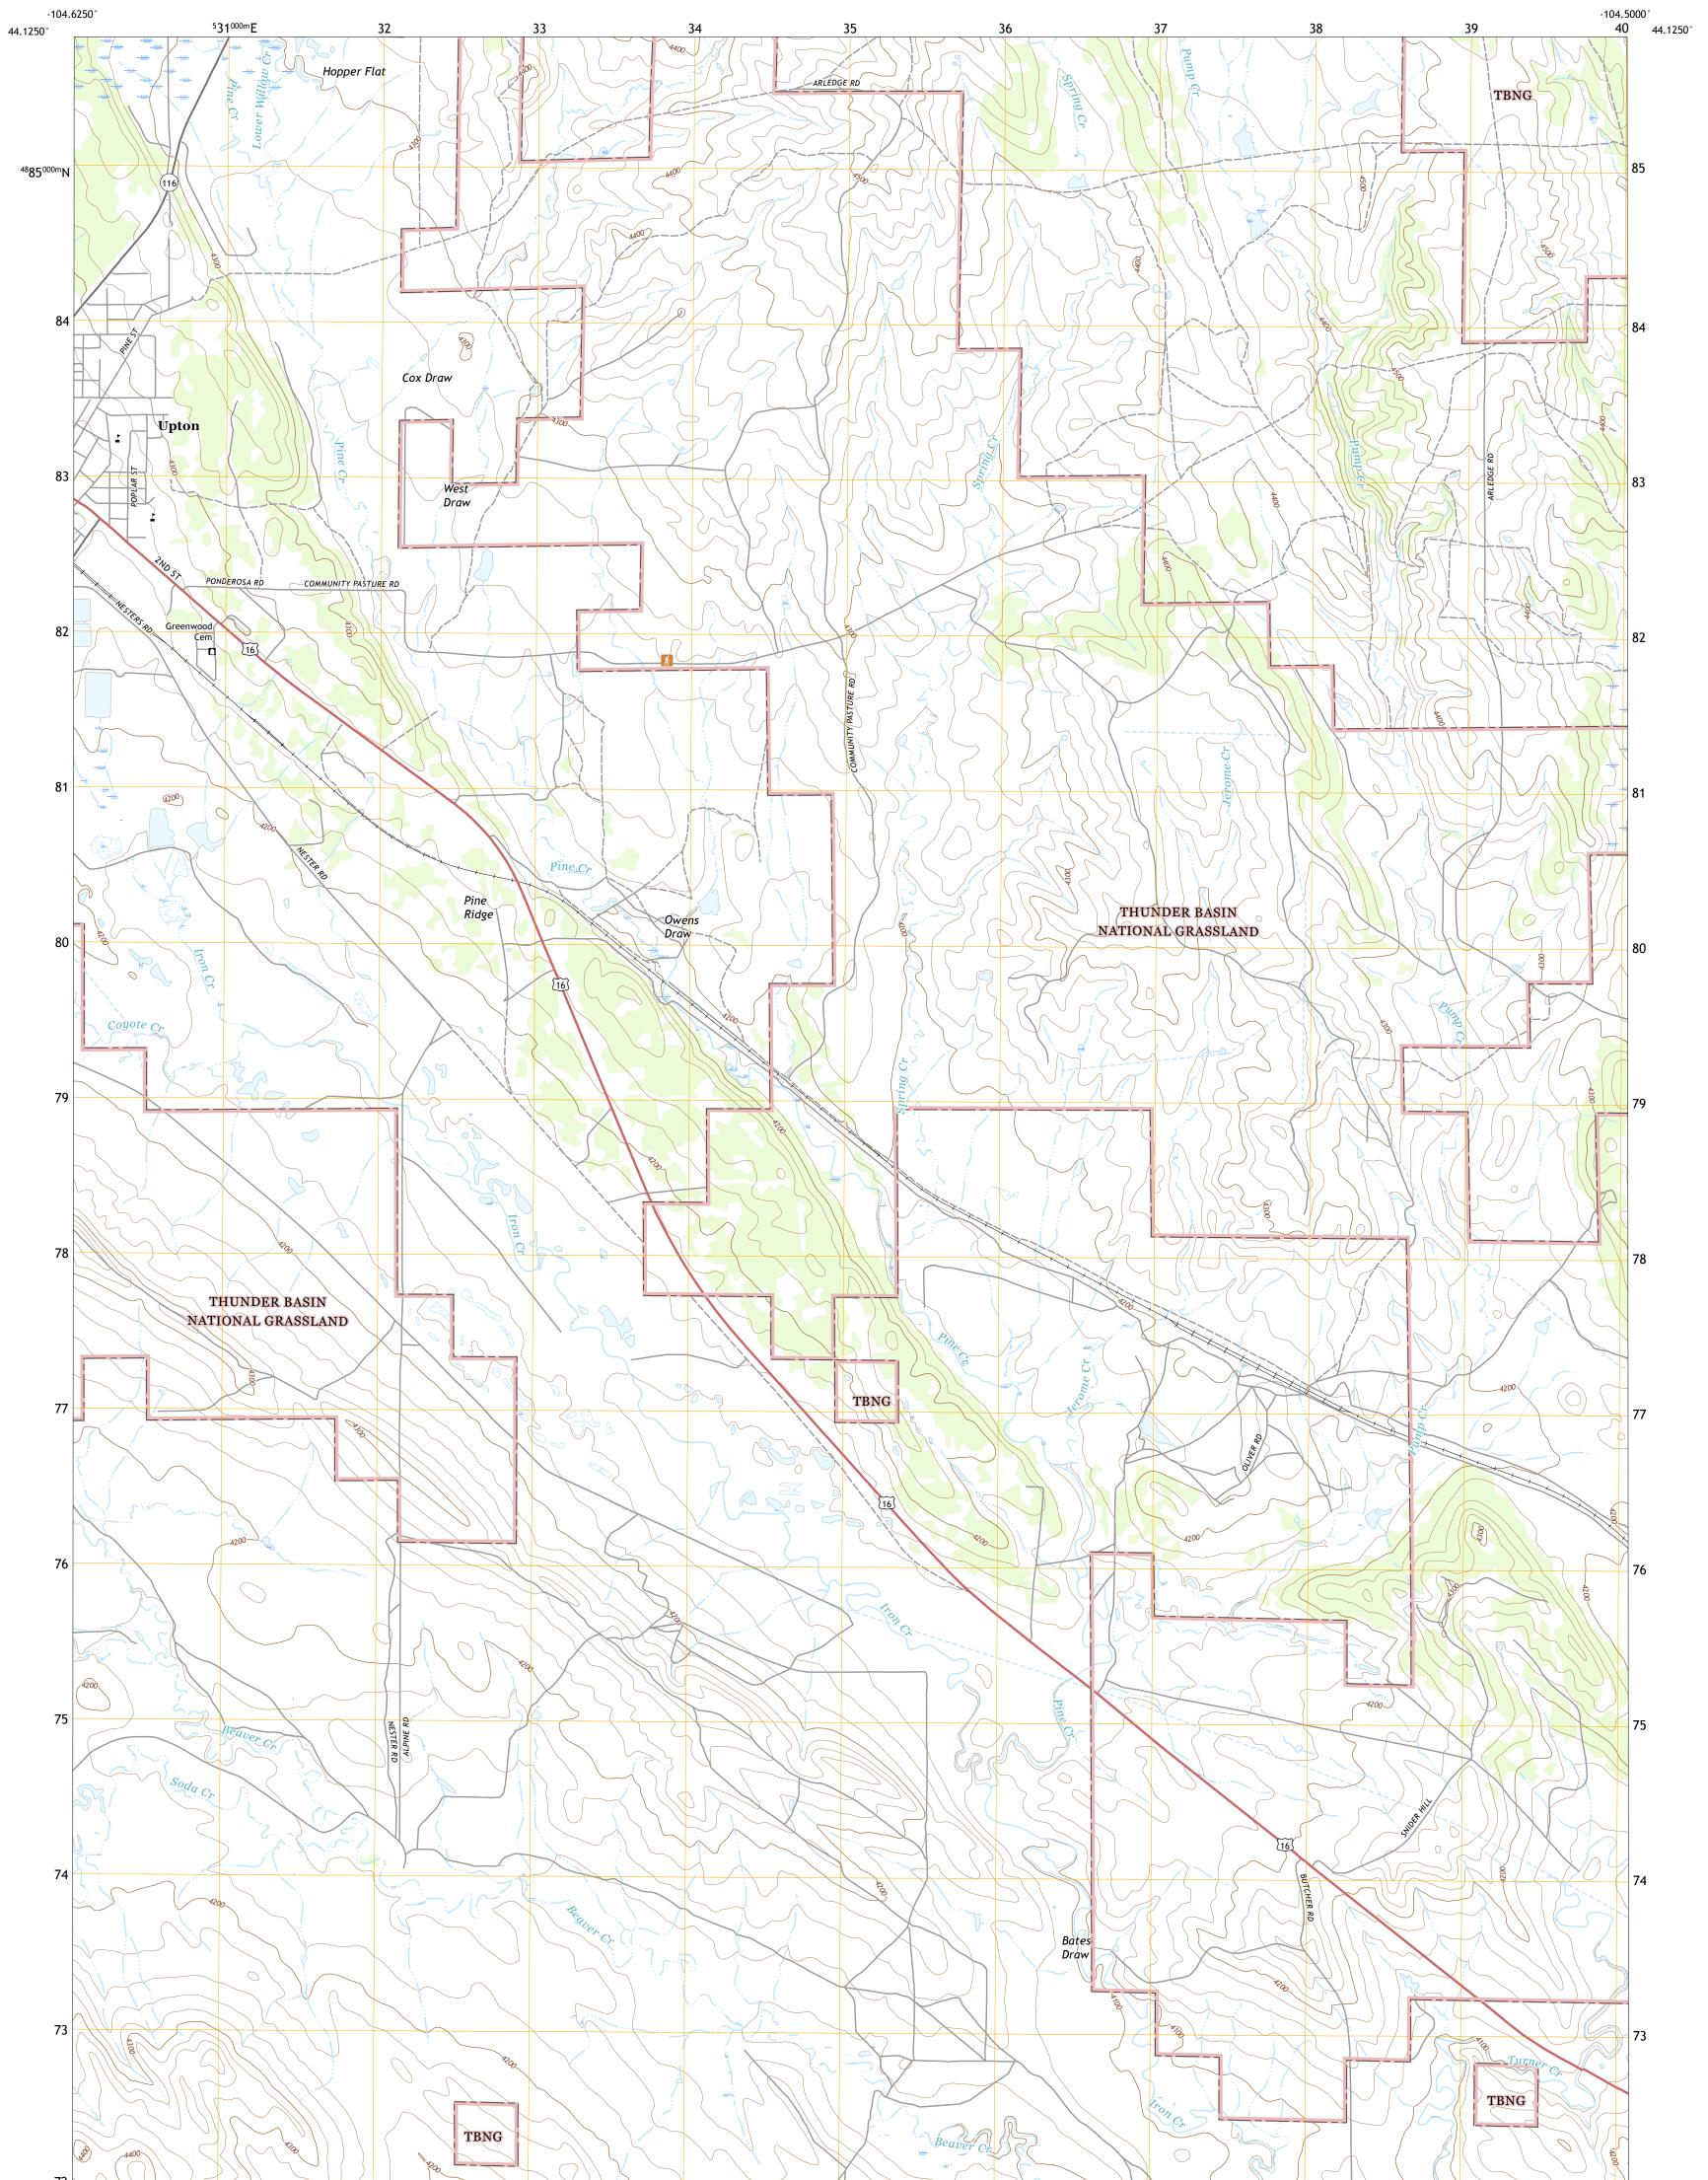

## U.S. DEPARTMENT OF THE INTERIOR U.S. GEOLOGICAL SURVEY

USSEST SEPARCE USSEST

UPTON EAST QUADRANGLE WYOMING - WESTON COUNTY 7.5-MINUTE SERIES

Produced by the United States Geological Survey North American Datum of 1983 (NAD83) World Geodetic System of 1984 (WGS84). Projection and 1 000-meter grid:Universal Transverse Mercator, Zone 13T This map is not a legal document. Boundaries may be generalized for this map scale. Private lands within government reservations may not be shown. Obtain permission before entering private lands.