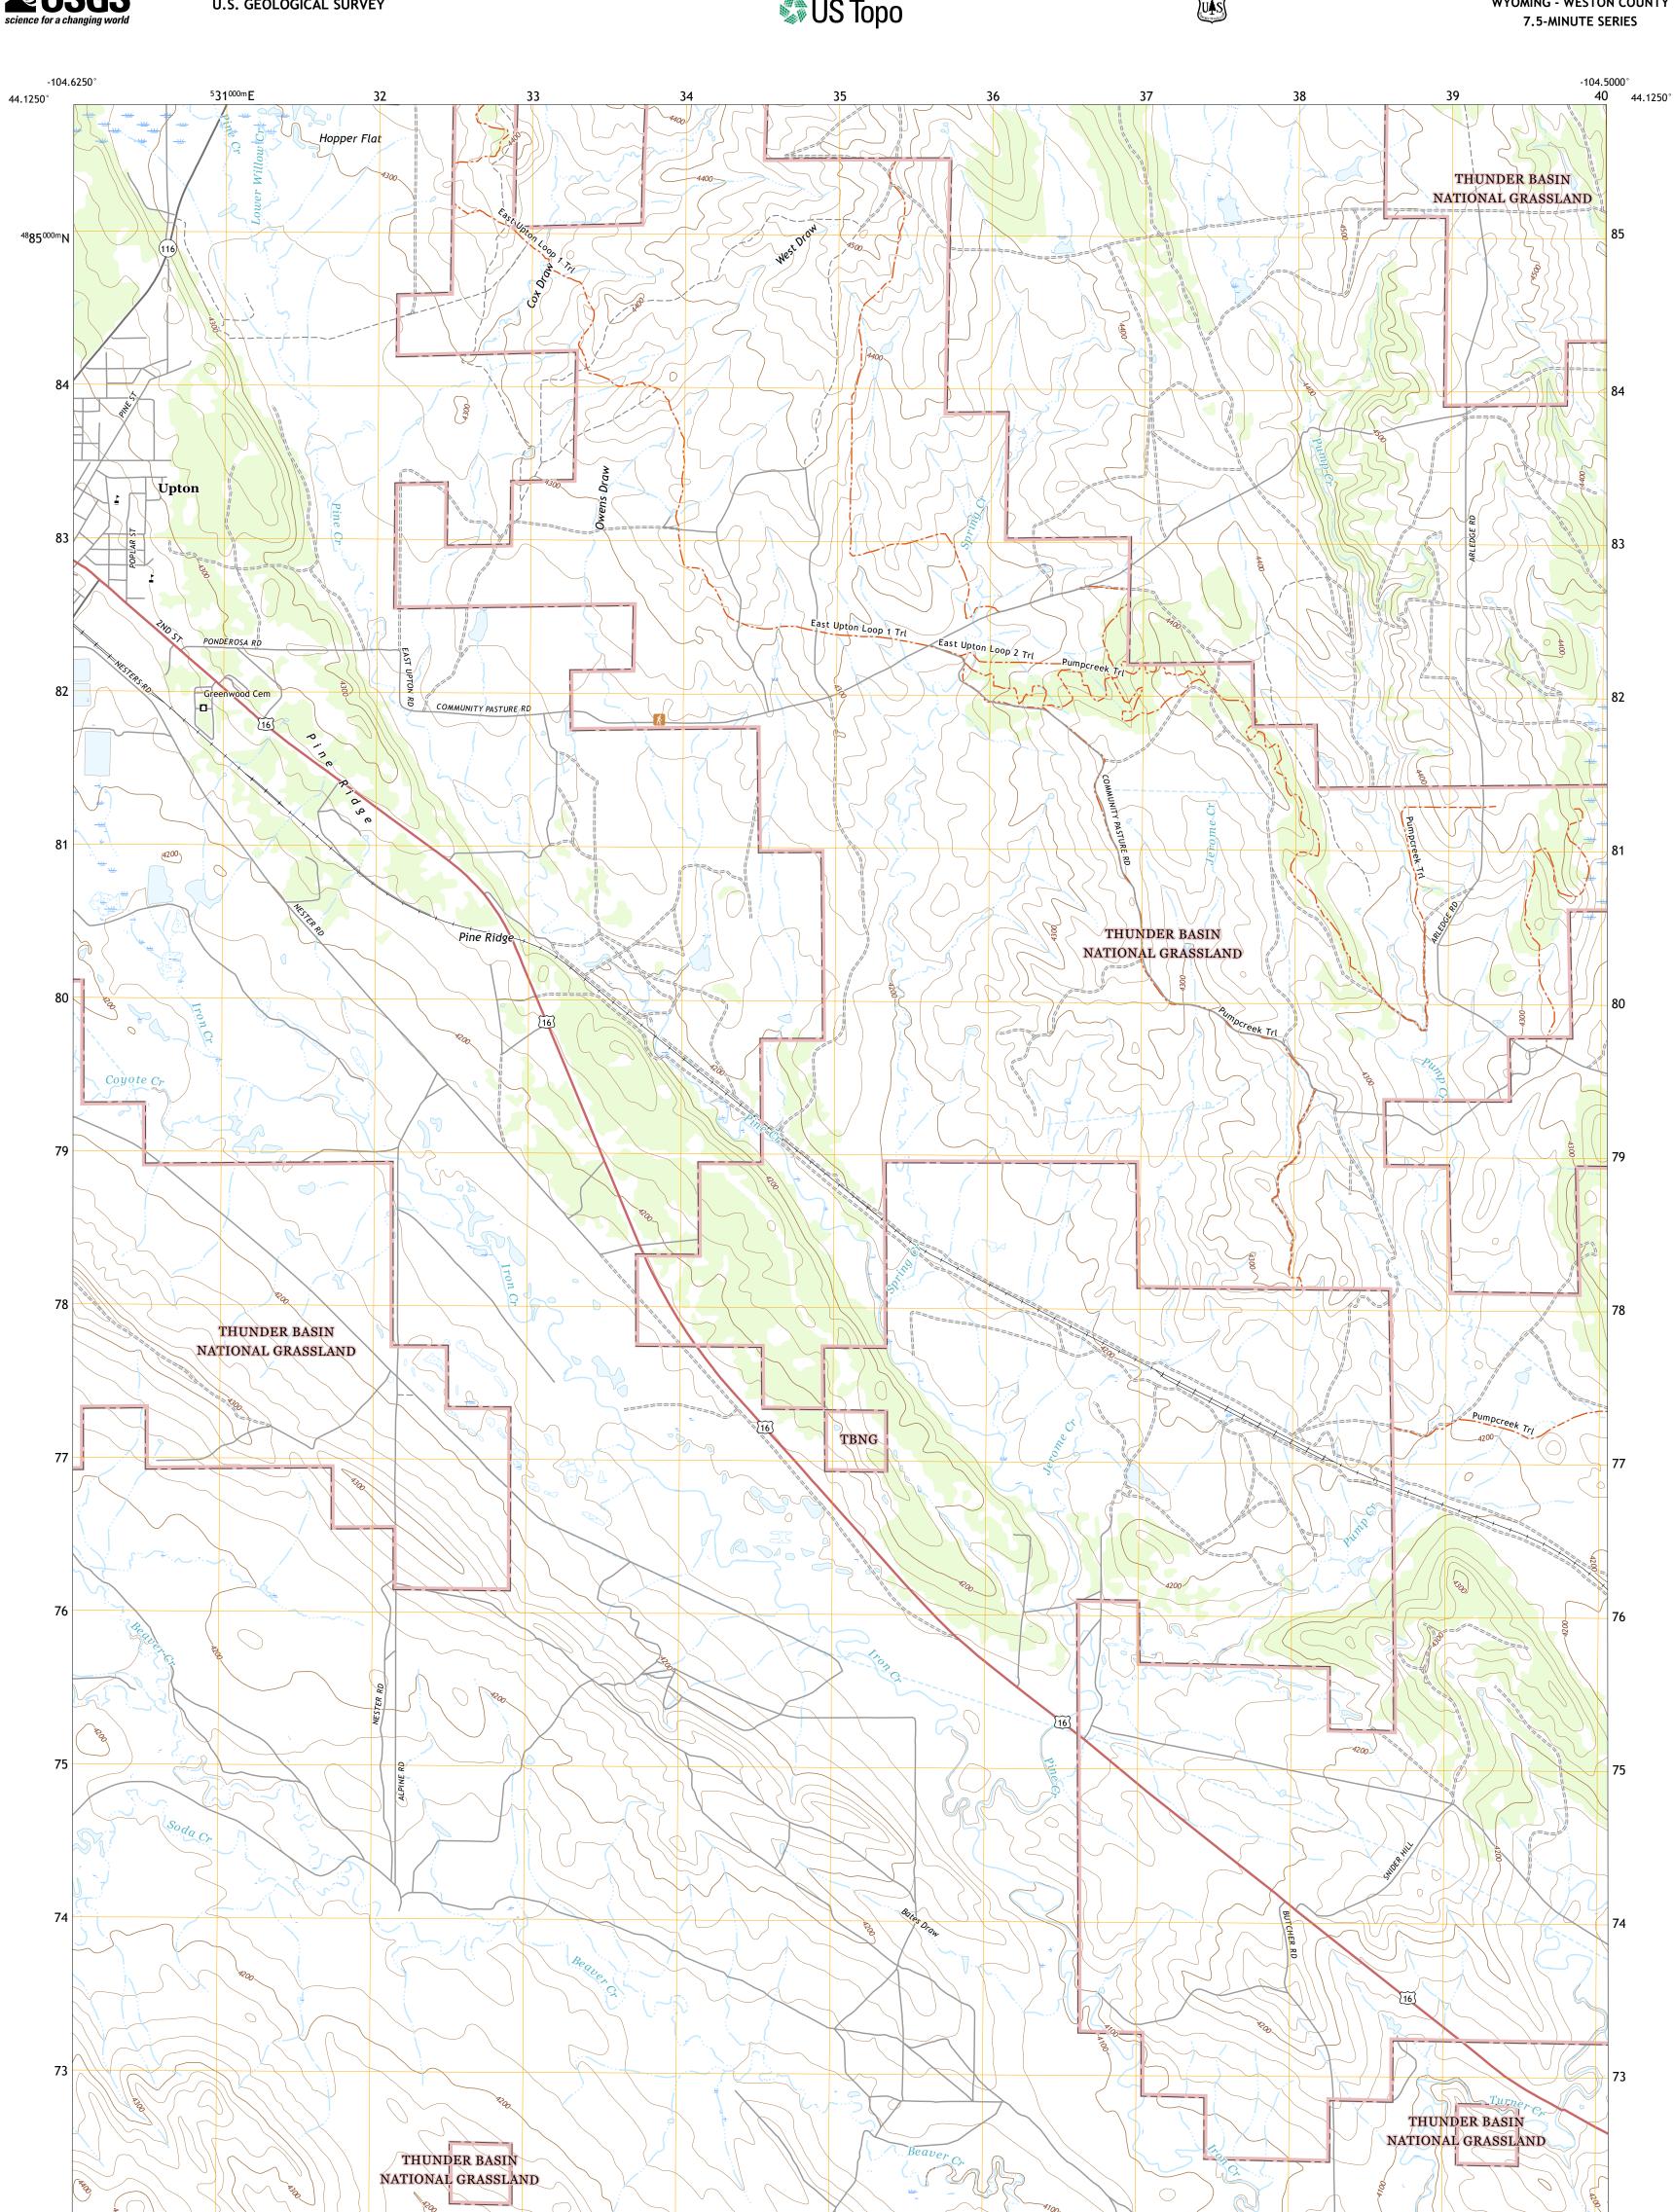

Science for a changing world

U.S. DEPARTMENT OF THE INTERIOR U.S. GEOLOGICAL SURVEY

The National Map US Topo

USSEST SEPARCE USSEST

UPTON EAST QUADRANGLE WYOMING - WESTON COUNTY

Produced by the United States Geological Survey North American Datum of 1983 (NAD83) World Geodetic System of 1984 (WGS84). Projection and 1 000-meter grid:Universal Transverse Mercator, Zone 13T This map is not a legal document. Boundaries may be generalized for this map scale. Private lands within government reservations may not be shown. Obtain permission before entering private lands.