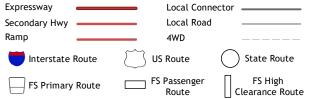

Imagery.....NAIP, July 2017 - October 2017 Roads......U.S. Census Bureau, 2016 - 2017 Roads within US Forest Service Lands......FSTopo Data 

ROAD CLASSIFICATION