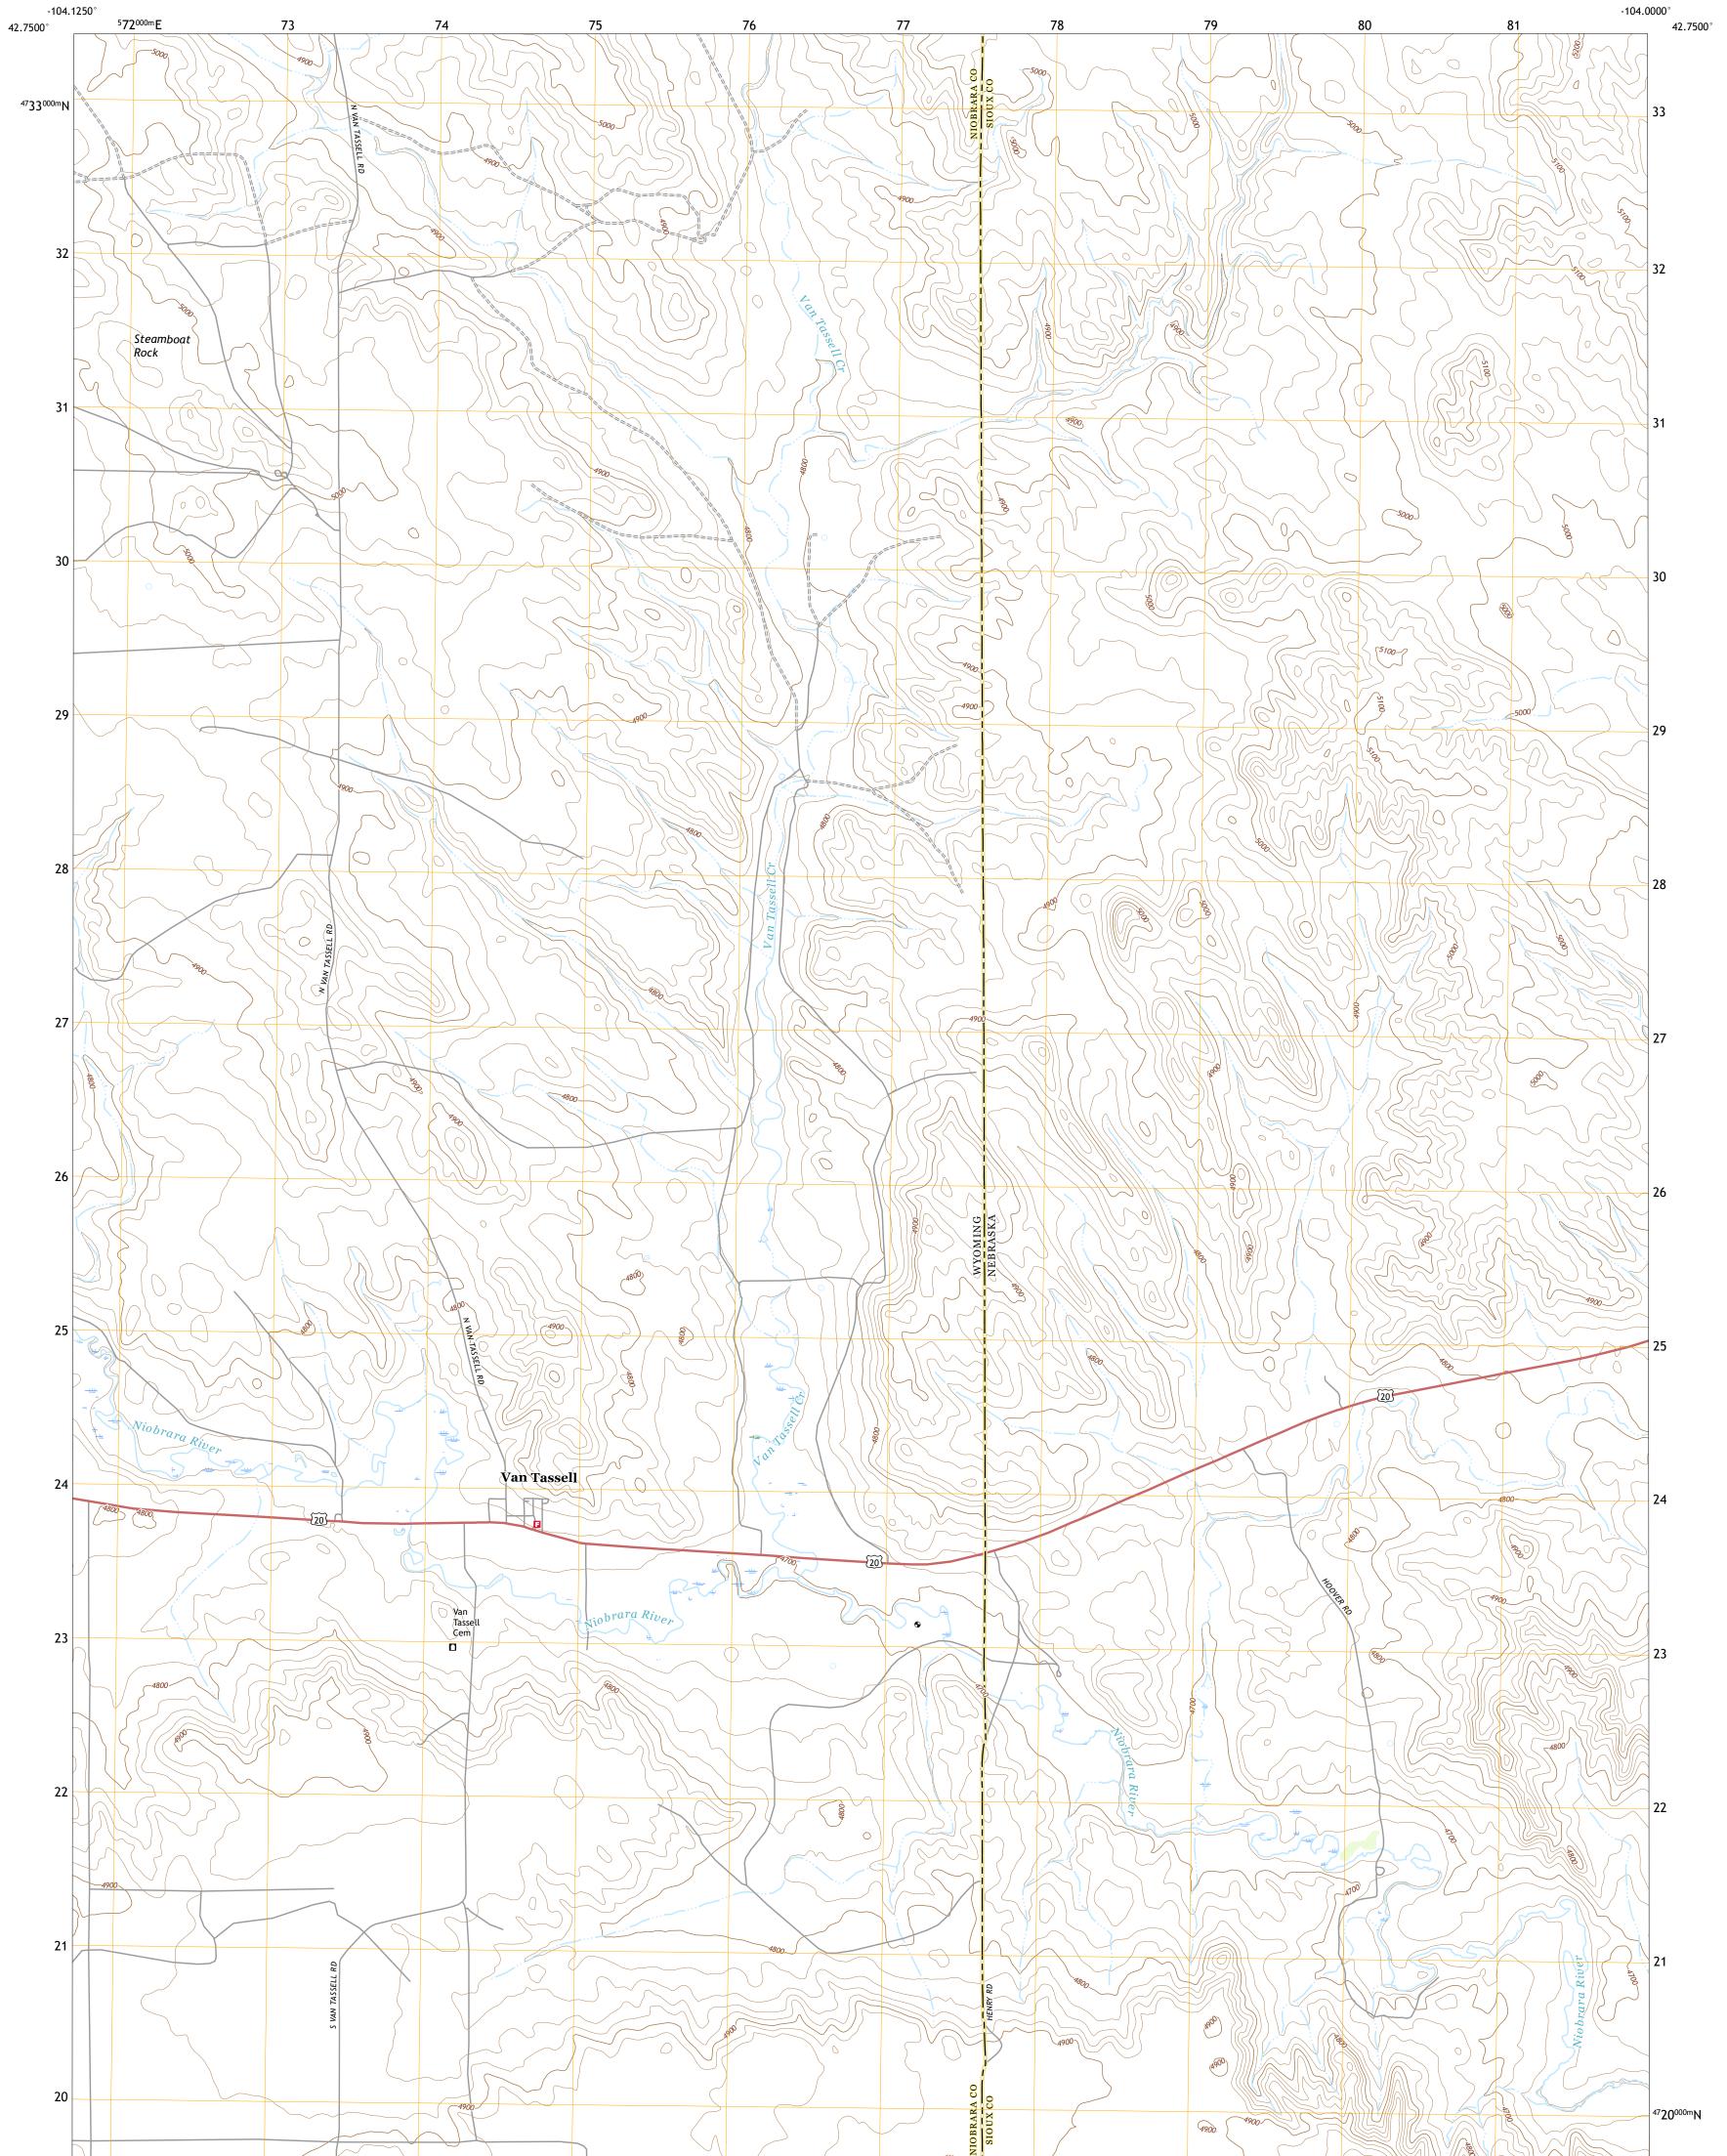

## U.S. DEPARTMENT OF THE INTERIOR U.S. GEOLOGICAL SURVEY

VAN TASSELL QUADRANGLE WYOMING - NEBRASKA 7.5-MINUTE SERIES

**Produced by the United States Geological Survey** North American Datum of 1983 (NAD83) World Geodetic System of 1984 (WGS84). Projection and 1 000-meter grid:Universal Transverse Mercator, Zone 13T This map is not a legal document. Boundaries may be generalized for this map scale. Private lands within government reservations may not be shown. Obtain permission before entering private lands.

Imagery......NAIP, June 2017 - July 2020 Roads......GNIS, 1979 - 2020 Hydrography......GNIS, 1979 - 2020 Hydrography......National Hydrography Dataset, 2006 - 2020 Contours.....National Elevation Dataset, 2002 Boundaries......Multiple sources; see metadata file 2019 - 2021 Public Land Survey System......BLM, 2020 Wetlands......BLM, 2020