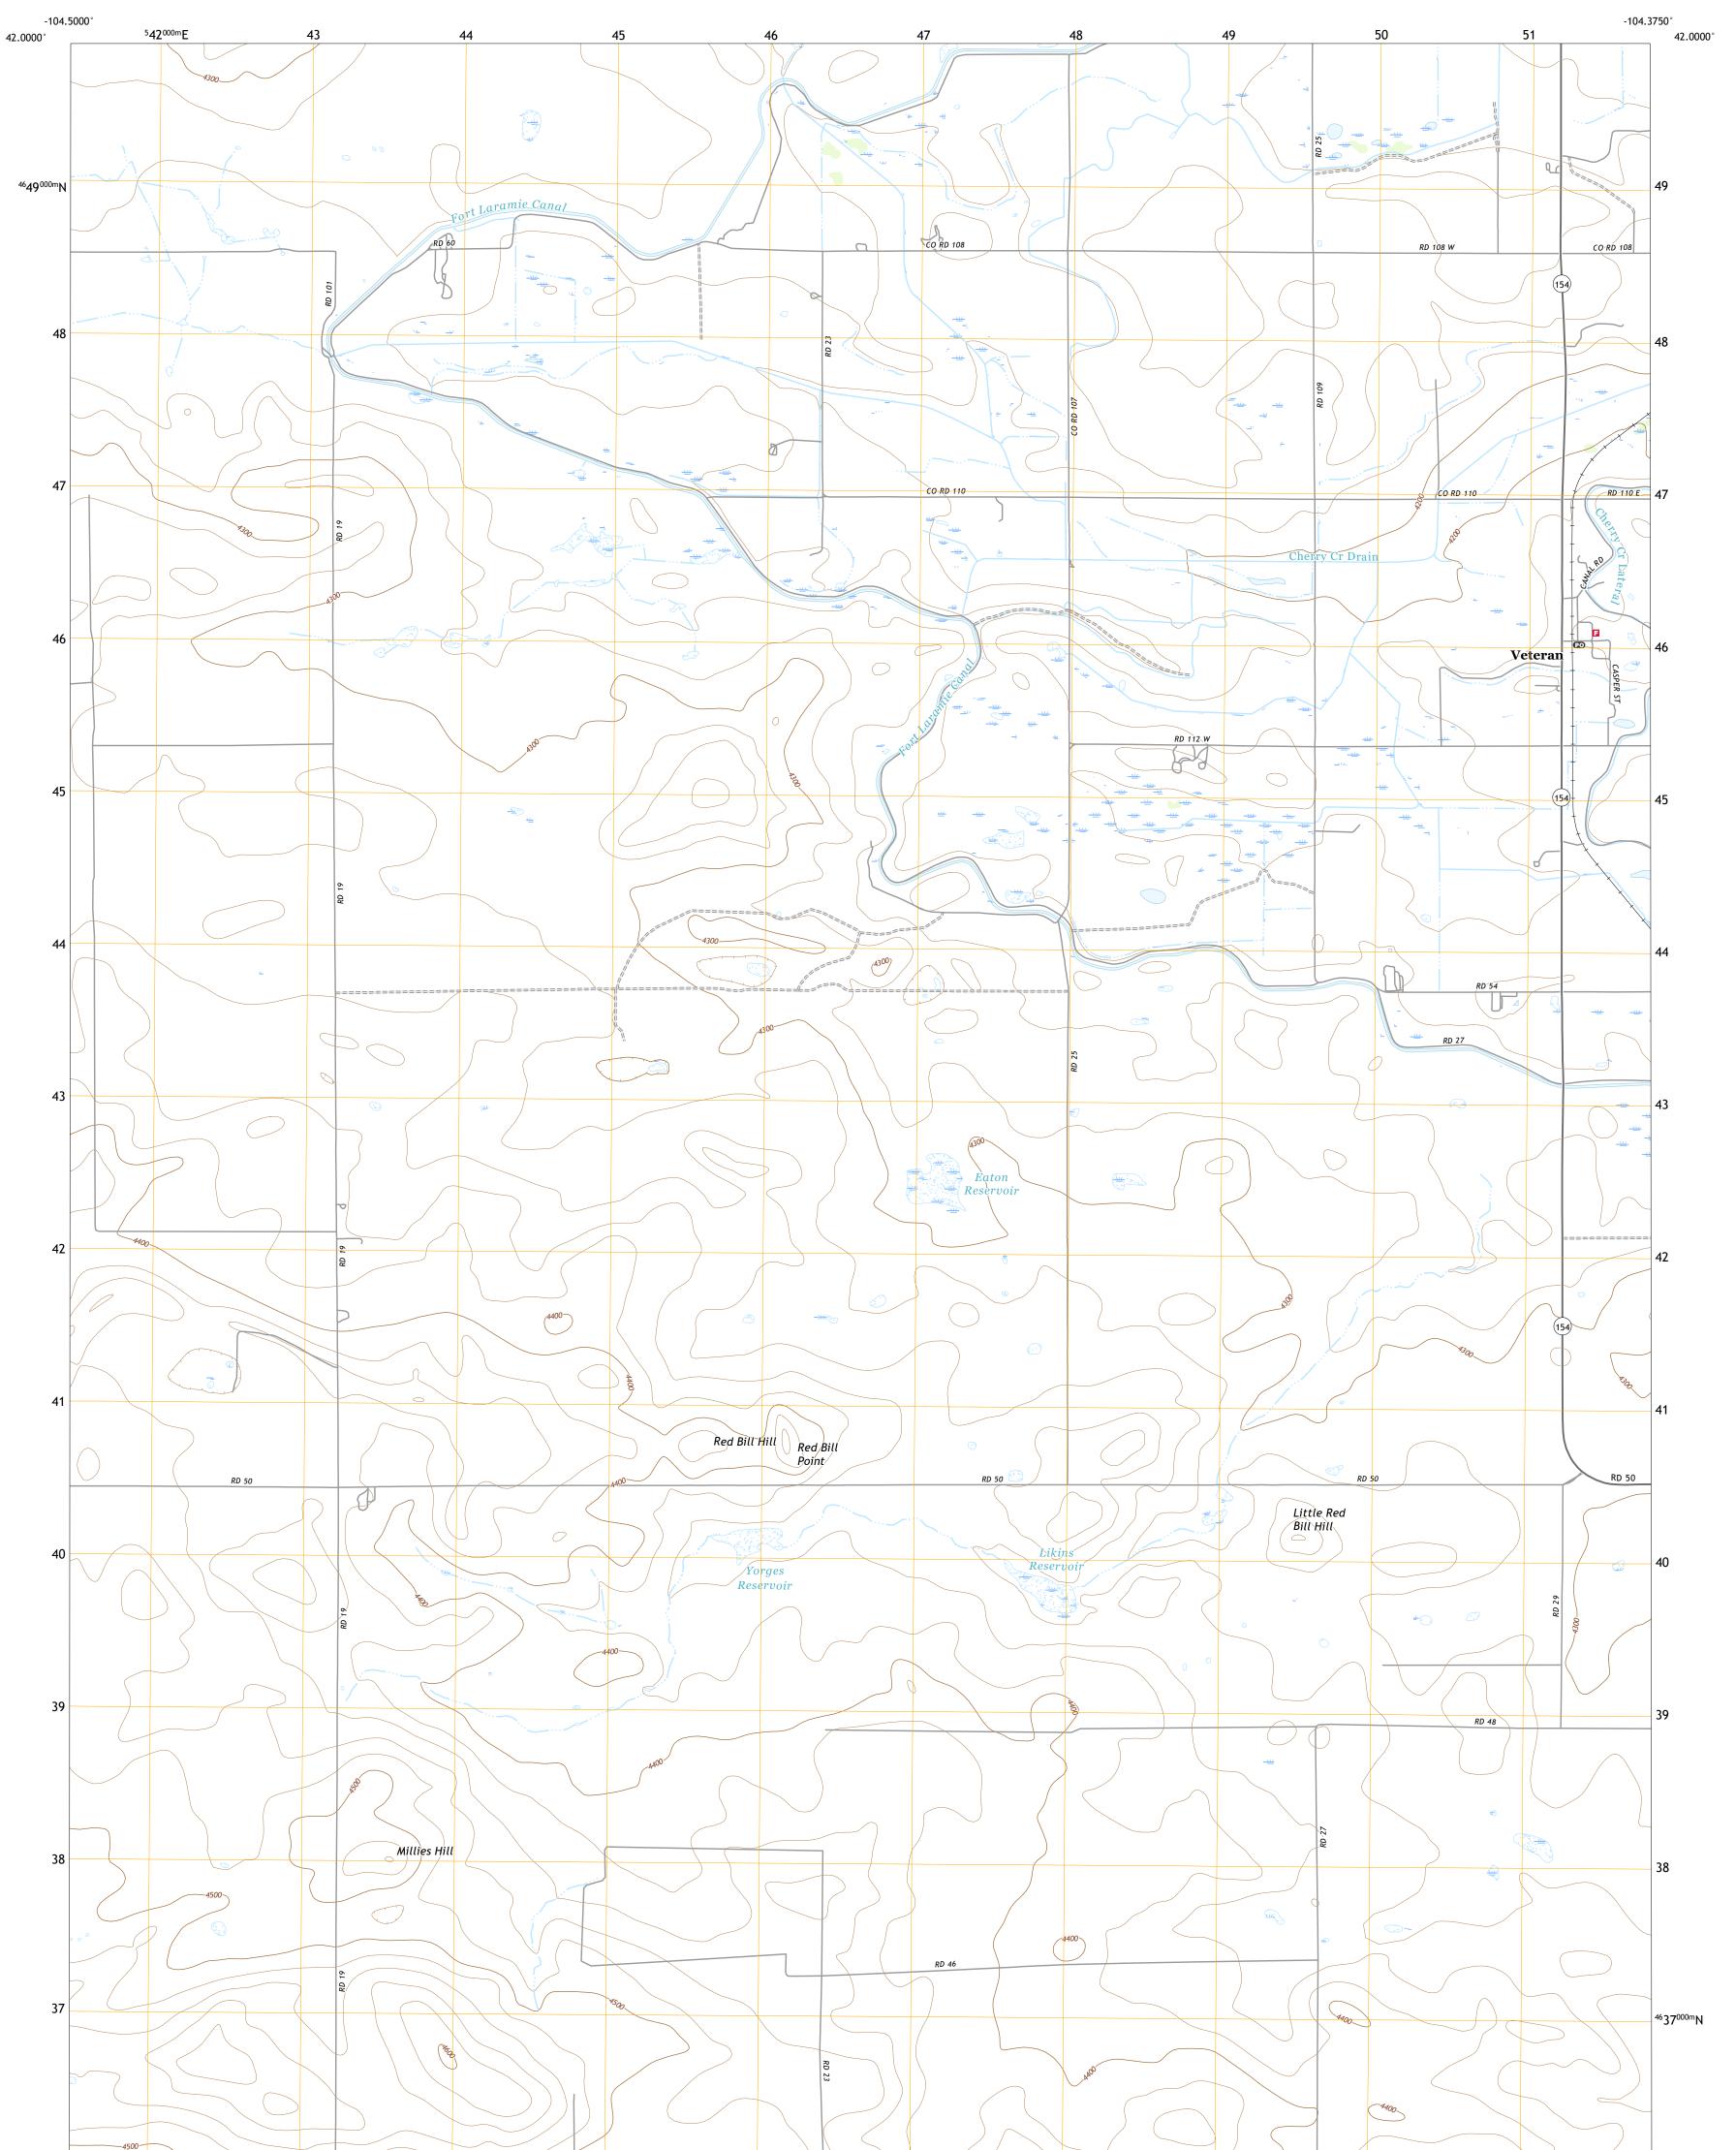

## U.S. DEPARTMENT OF THE INTERIOR U.S. GEOLOGICAL SURVEY

VETERAN QUADRANGLE WYOMING - GOSHEN COUNTY 7.5-MINUTE SERIES

Produced by the United States Geological Survey North American Datum of 1983 (NAD83) World Geodetic System of 1984 (WGS84). Projection and 1 000-meter grid:Universal Transverse Mercator, Zone 13T This map is not a legal document. Boundaries may be generalized for this map scale. Private lands within government reservations may not be shown. Obtain permission before entering private lands.

VETERAN, WY

2021