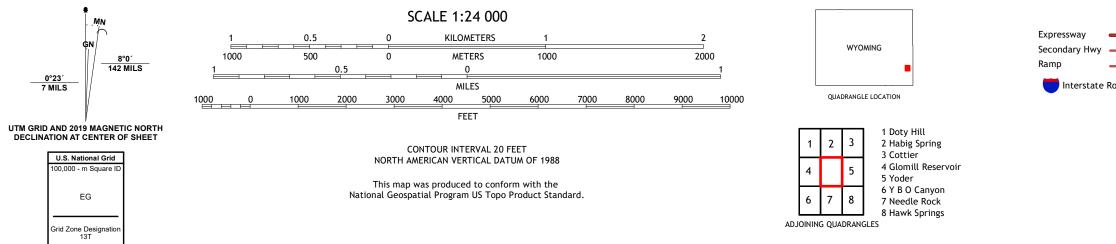

## U.S. DEPARTMENT OF THE INTERIOR U.S. GEOLOGICAL SURVEY

VETERAN QUADRANGLE WYOMING - GOSHEN COUNTY 7.5-MINUTE SERIES

Produced by the United States Geological Survey North American Datum of 1983 (NAD83) World Geodetic System of 1984 (WGS84). Projection and 1 000-meter grid:Universal Transverse Mercator, Zone 13T This map is not a legal document. Boundaries may be generalized for this map scale. Private lands within government reservations may not be shown. Obtain permission before entering private lands.

Imagery......NAIP, June 2017 - October 2017 Roads.......GNIS, 1979 - 2020 Hydrography......GNIS, 1979 - 2020 Hydrography......National Hydrography Dataset, 2005 - 2019 Contours.....National Elevation Dataset, 2007 Boundaries.....Multiple sources; see metadata file 2019 - 2021 Public Land Survey System......BLM, 2020 Wetlands......BLM, 2020