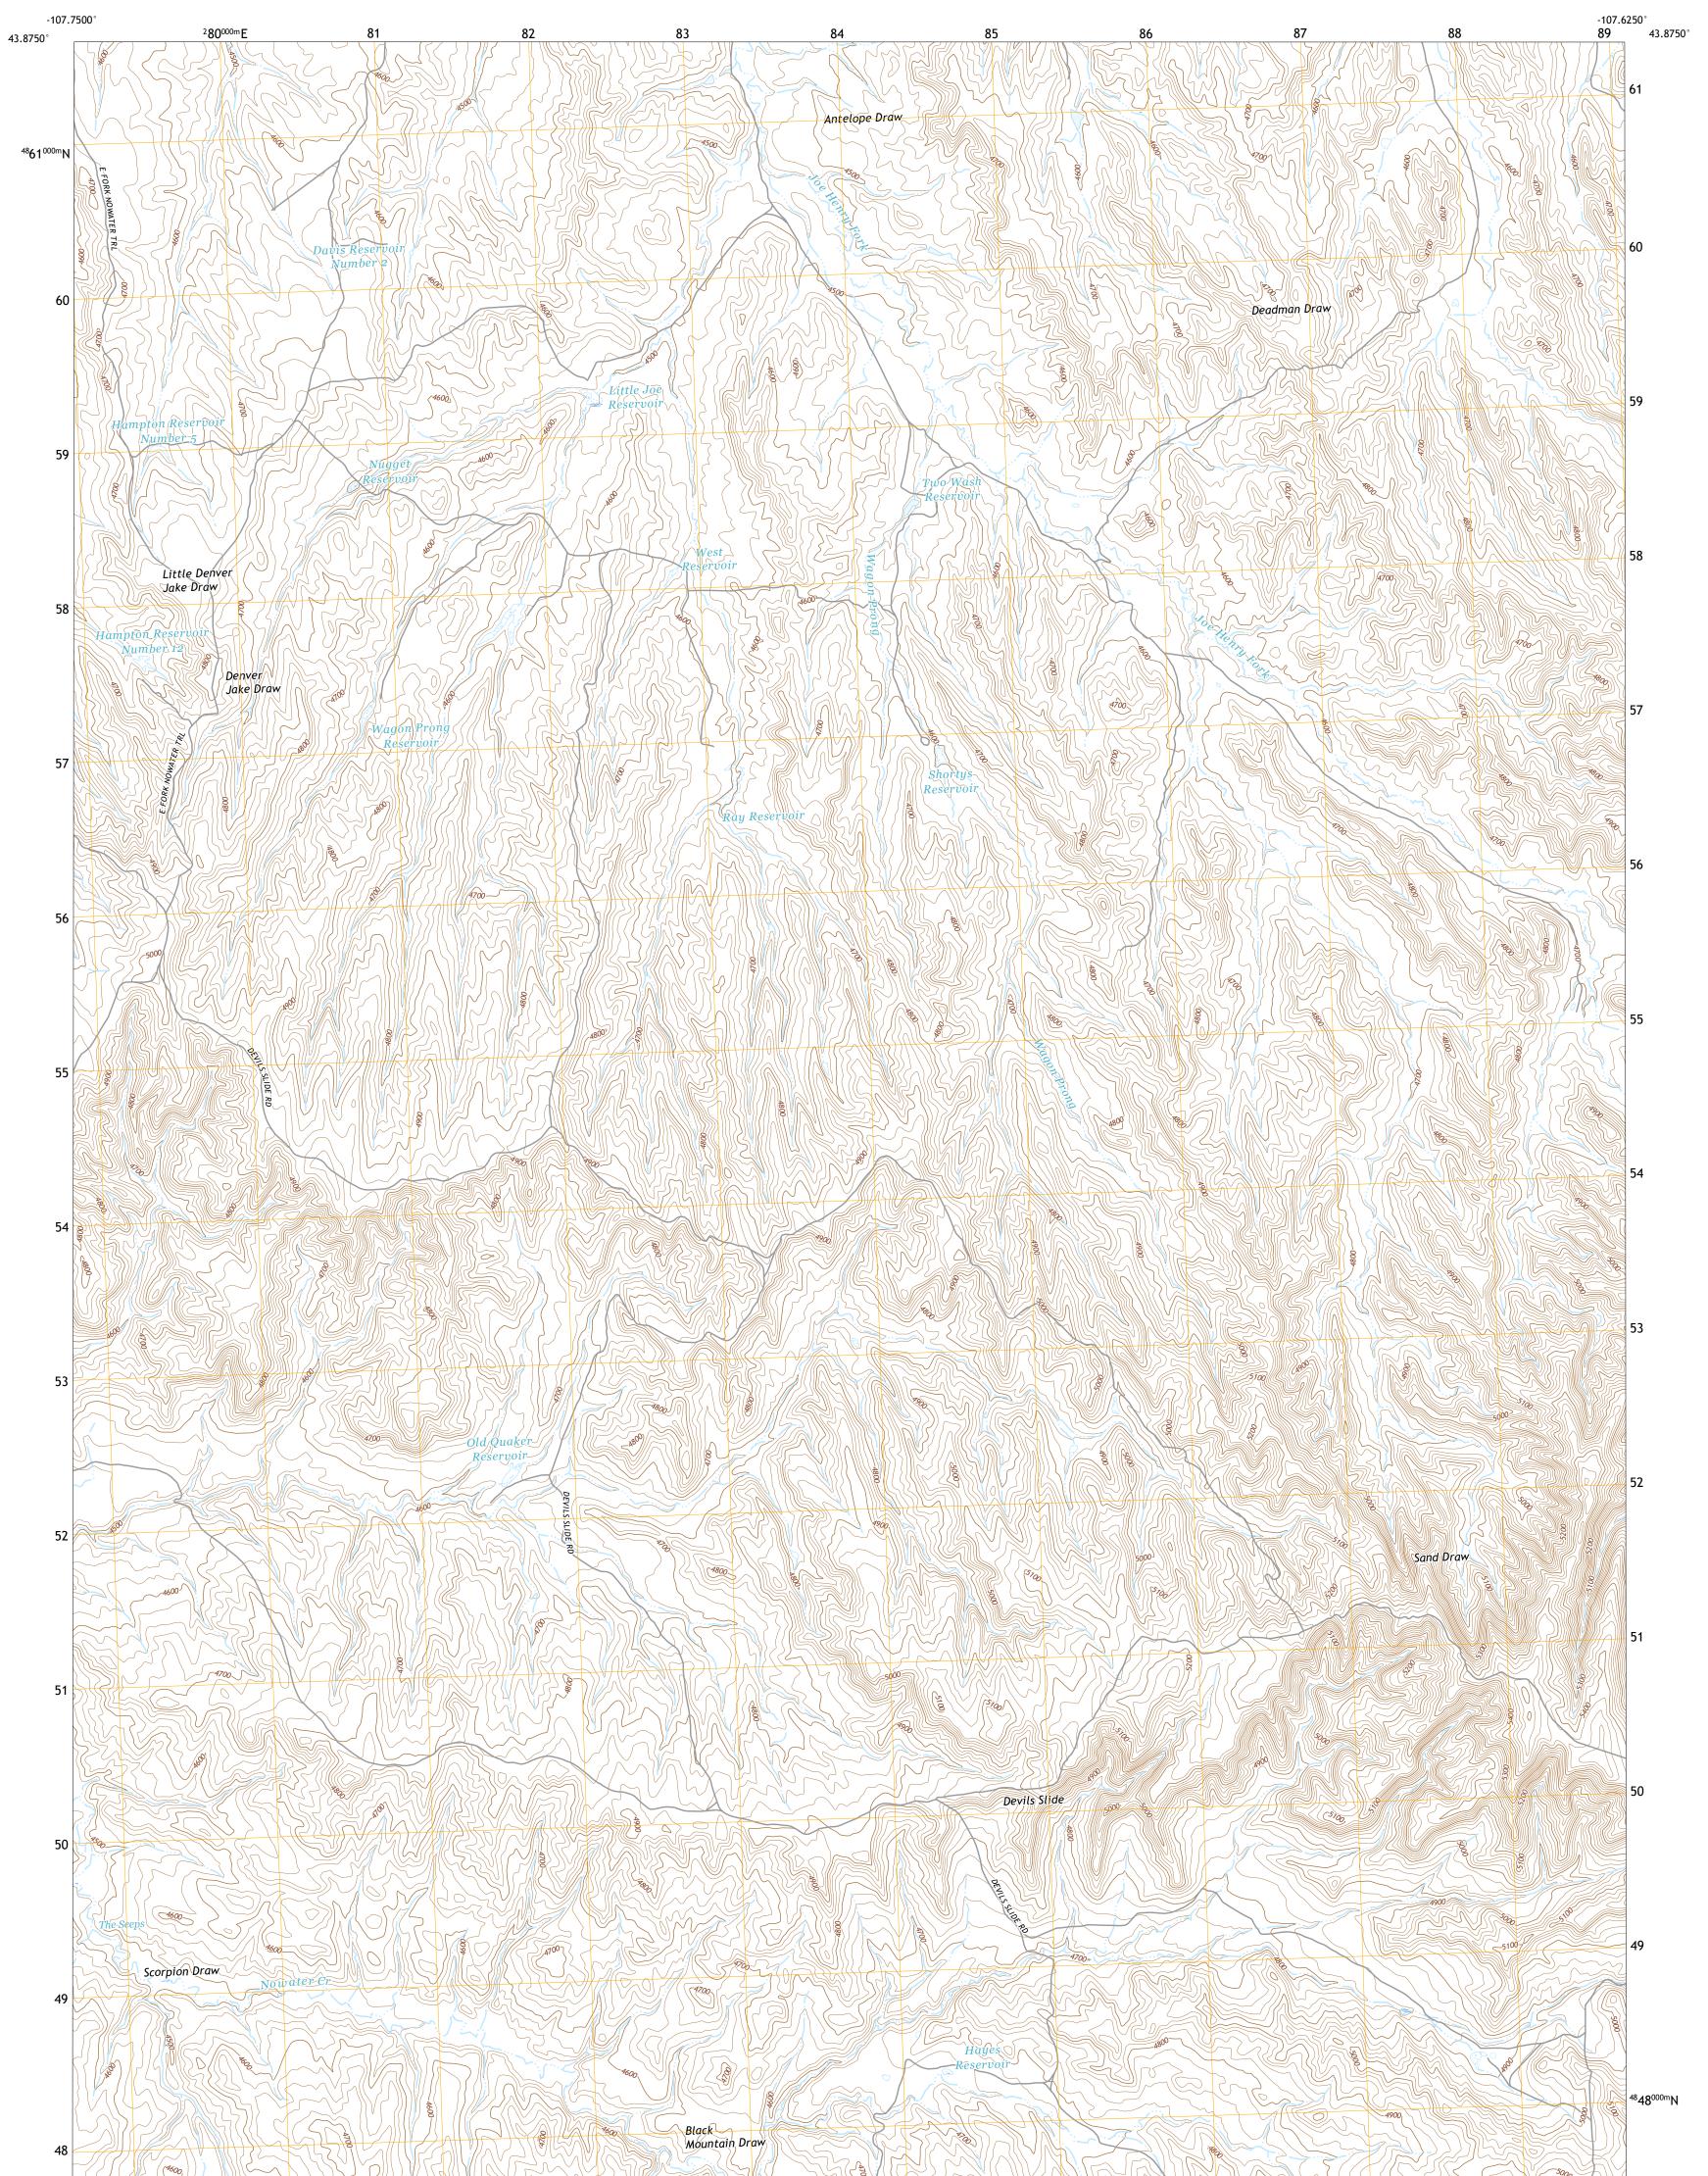

## U.S. DEPARTMENT OF THE INTERIOR U.S. GEOLOGICAL SURVEY

WAGON PRONG QUADRANGLE WYOMING - WASHAKIE COUNTY 7.5-MINUTE SERIES

**Produced by the United States Geological Survey** North American Datum of 1983 (NAD83) World Geodetic System of 1984 (WGS84). Projection and 1 000-meter grid:Universal Transverse Mercator, Zone 13T This map is not a legal document. Boundaries may be generalized for this map scale. Private lands within government reservations may not be shown. Obtain permission before entering private lands.