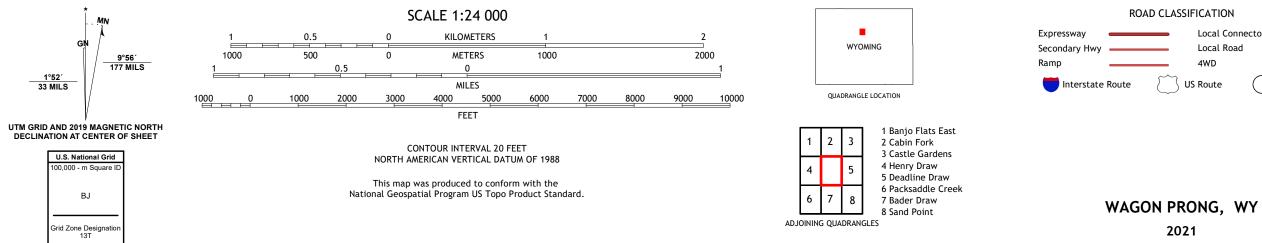

## U.S. DEPARTMENT OF THE INTERIOR U.S. GEOLOGICAL SURVEY

WAGON PRONG QUADRANGLE WYOMING - WASHAKIE COUNTY 7.5-MINUTE SERIES

**Produced by the United States Geological Survey** North American Datum of 1983 (NAD83) World Geodetic System of 1984 (WGS84). Projection and 1 000-meter grid:Universal Transverse Mercator, Zone 13T This map is not a legal document. Boundaries may be generalized for this map scale. Private lands within government reservations may not be shown. Obtain permission before entering private lands.

2021