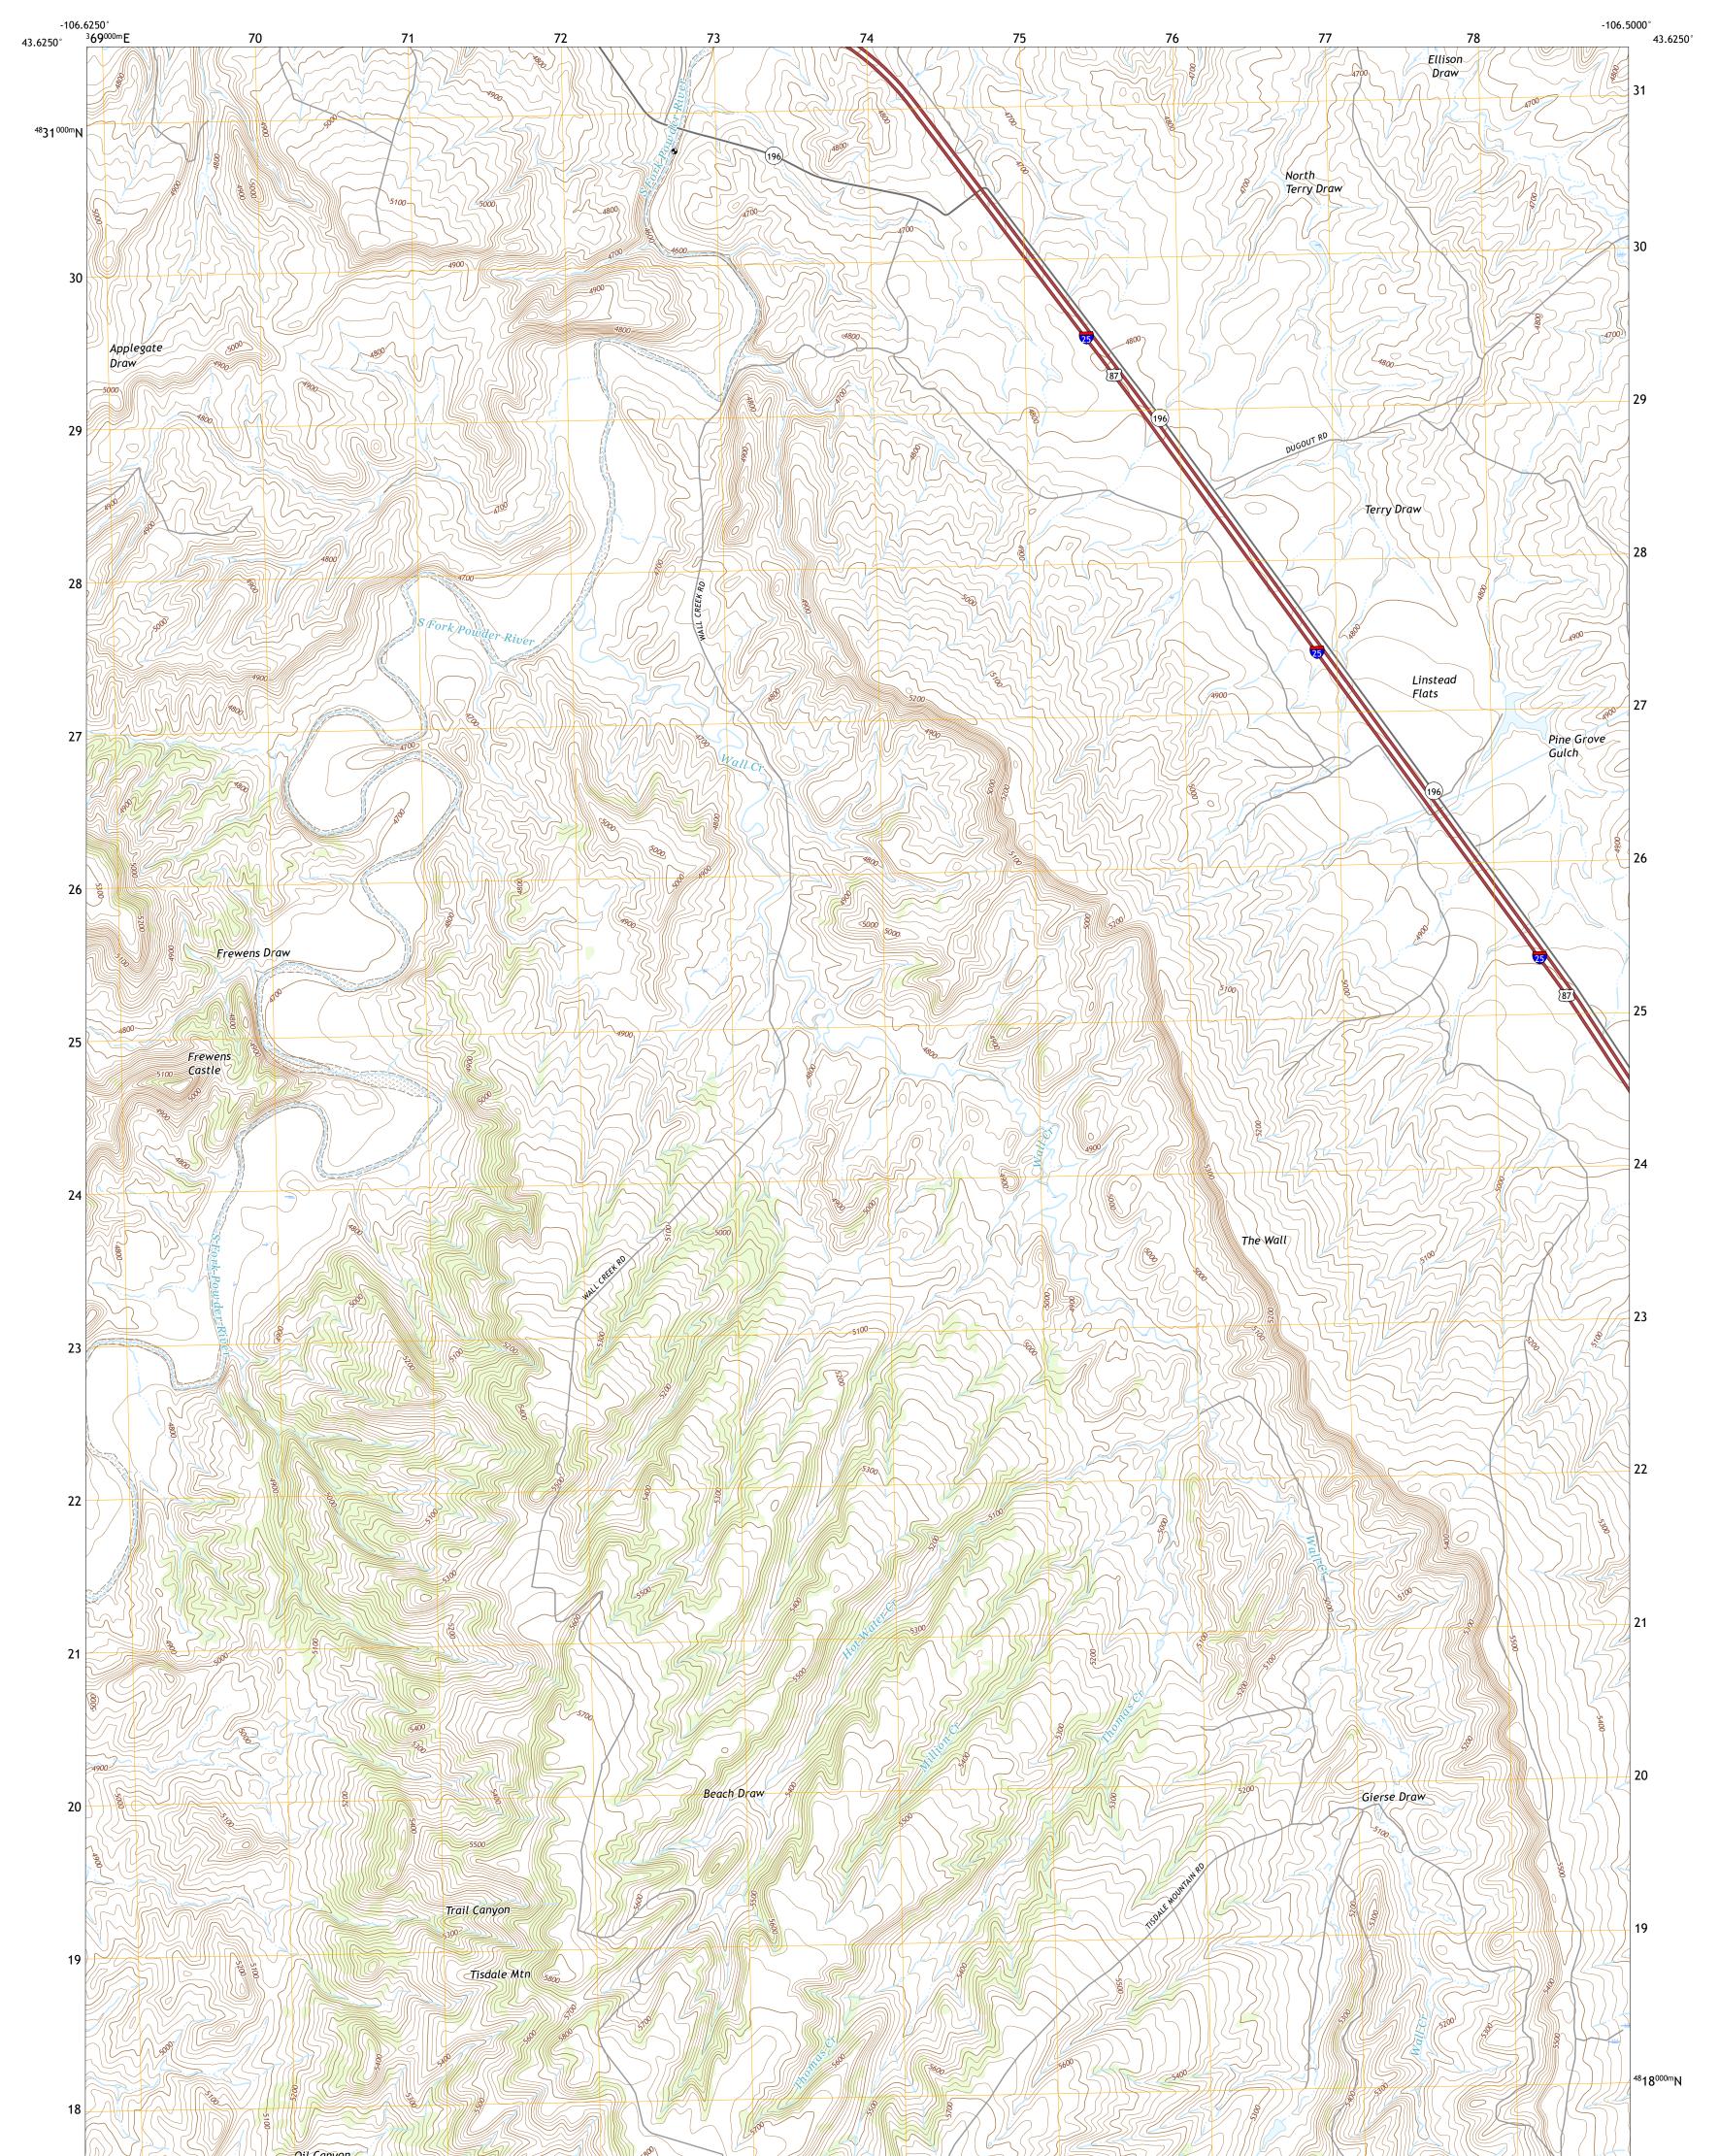

Produced by the United States Geological Survey North American Datum of 1983 (NAD83) World Geodetic System of 1984 (WGS84). Projection and 1 000-meter grid:Universal Transverse Mercator, Zone 13T This map is not a legal document. Boundaries may be generalized for this map scale. Private lands within government reservations may not be shown. Obtain permission before entering private lands.

Imagery......NAIP, June 2017 - January 2018 Roads......GNIS, 1979 - 1994 Hydrography......GNIS, 1979 - 1994 Contours.....National Hydrography Dataset, 2006 - 2019 Contours.....National Elevation Dataset, 2004 Boundaries.....Multiple sources; see metadata file 2019 - 2021 Public Land Survey System......BLM, 2020 Wetlands......BKS National Wetlands Inventory 1980