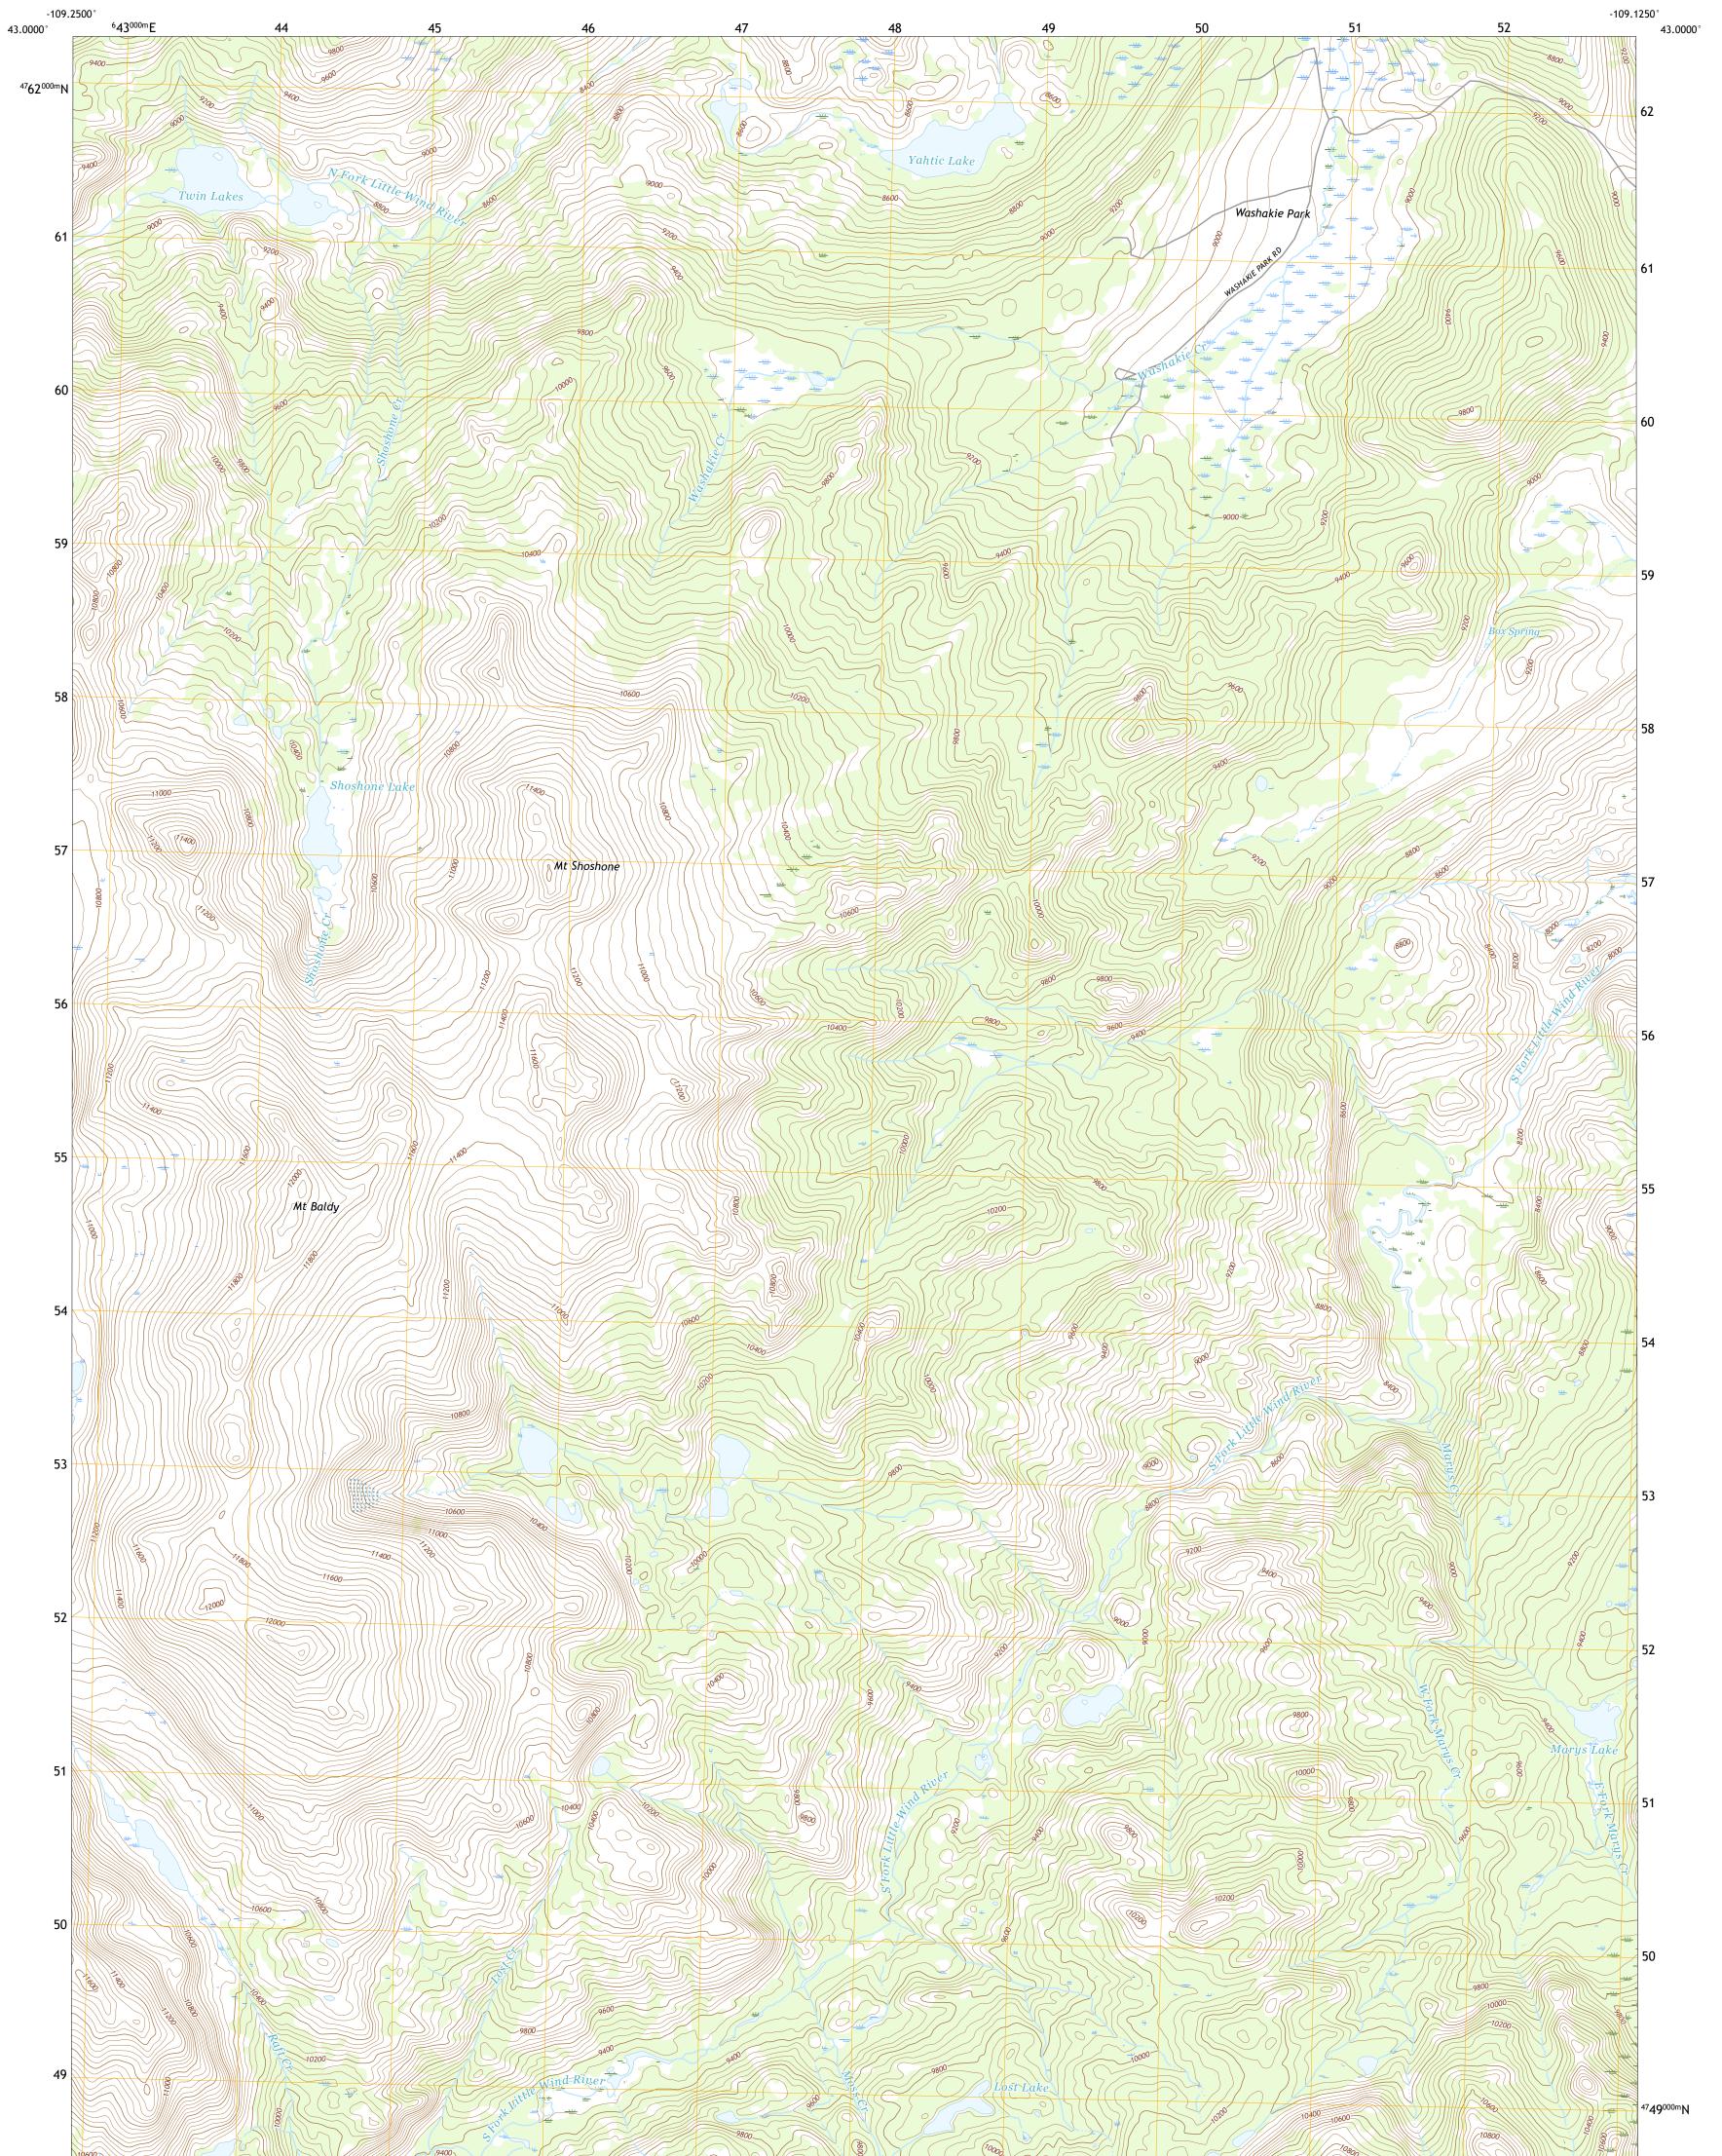

WASHAKIE PARK QUADRANGLE WYOMING - FREMONT COUNTY 7.5-MINUTE SERIES

**Produced by the United States Geological Survey** North American Datum of 1983 (NAD83) World Geodetic System of 1984 (WGS84). Projection and 1 000-meter grid:Universal Transverse Mercator, Zone 12T This map is not a legal document. Boundaries may be generalized for this map scale. Private lands within government reservations may not be shown. Obtain permission before entering private lands.

Imagery......NAIP, August 2017 - January 2018 Roads......Q017 Names......GNIS, 1979 - 2011 Hydrography......GNIS, 1979 - 2011 Hydrography......National Hydrography Dataset, 2002 - 2020 Contours.....National Elevation Dataset, 2000 Boundaries.....Multiple sources; see metadata file 2019 - 2021 Public Land Survey System......BLM, 2020 Wetlands......BLM, 2020