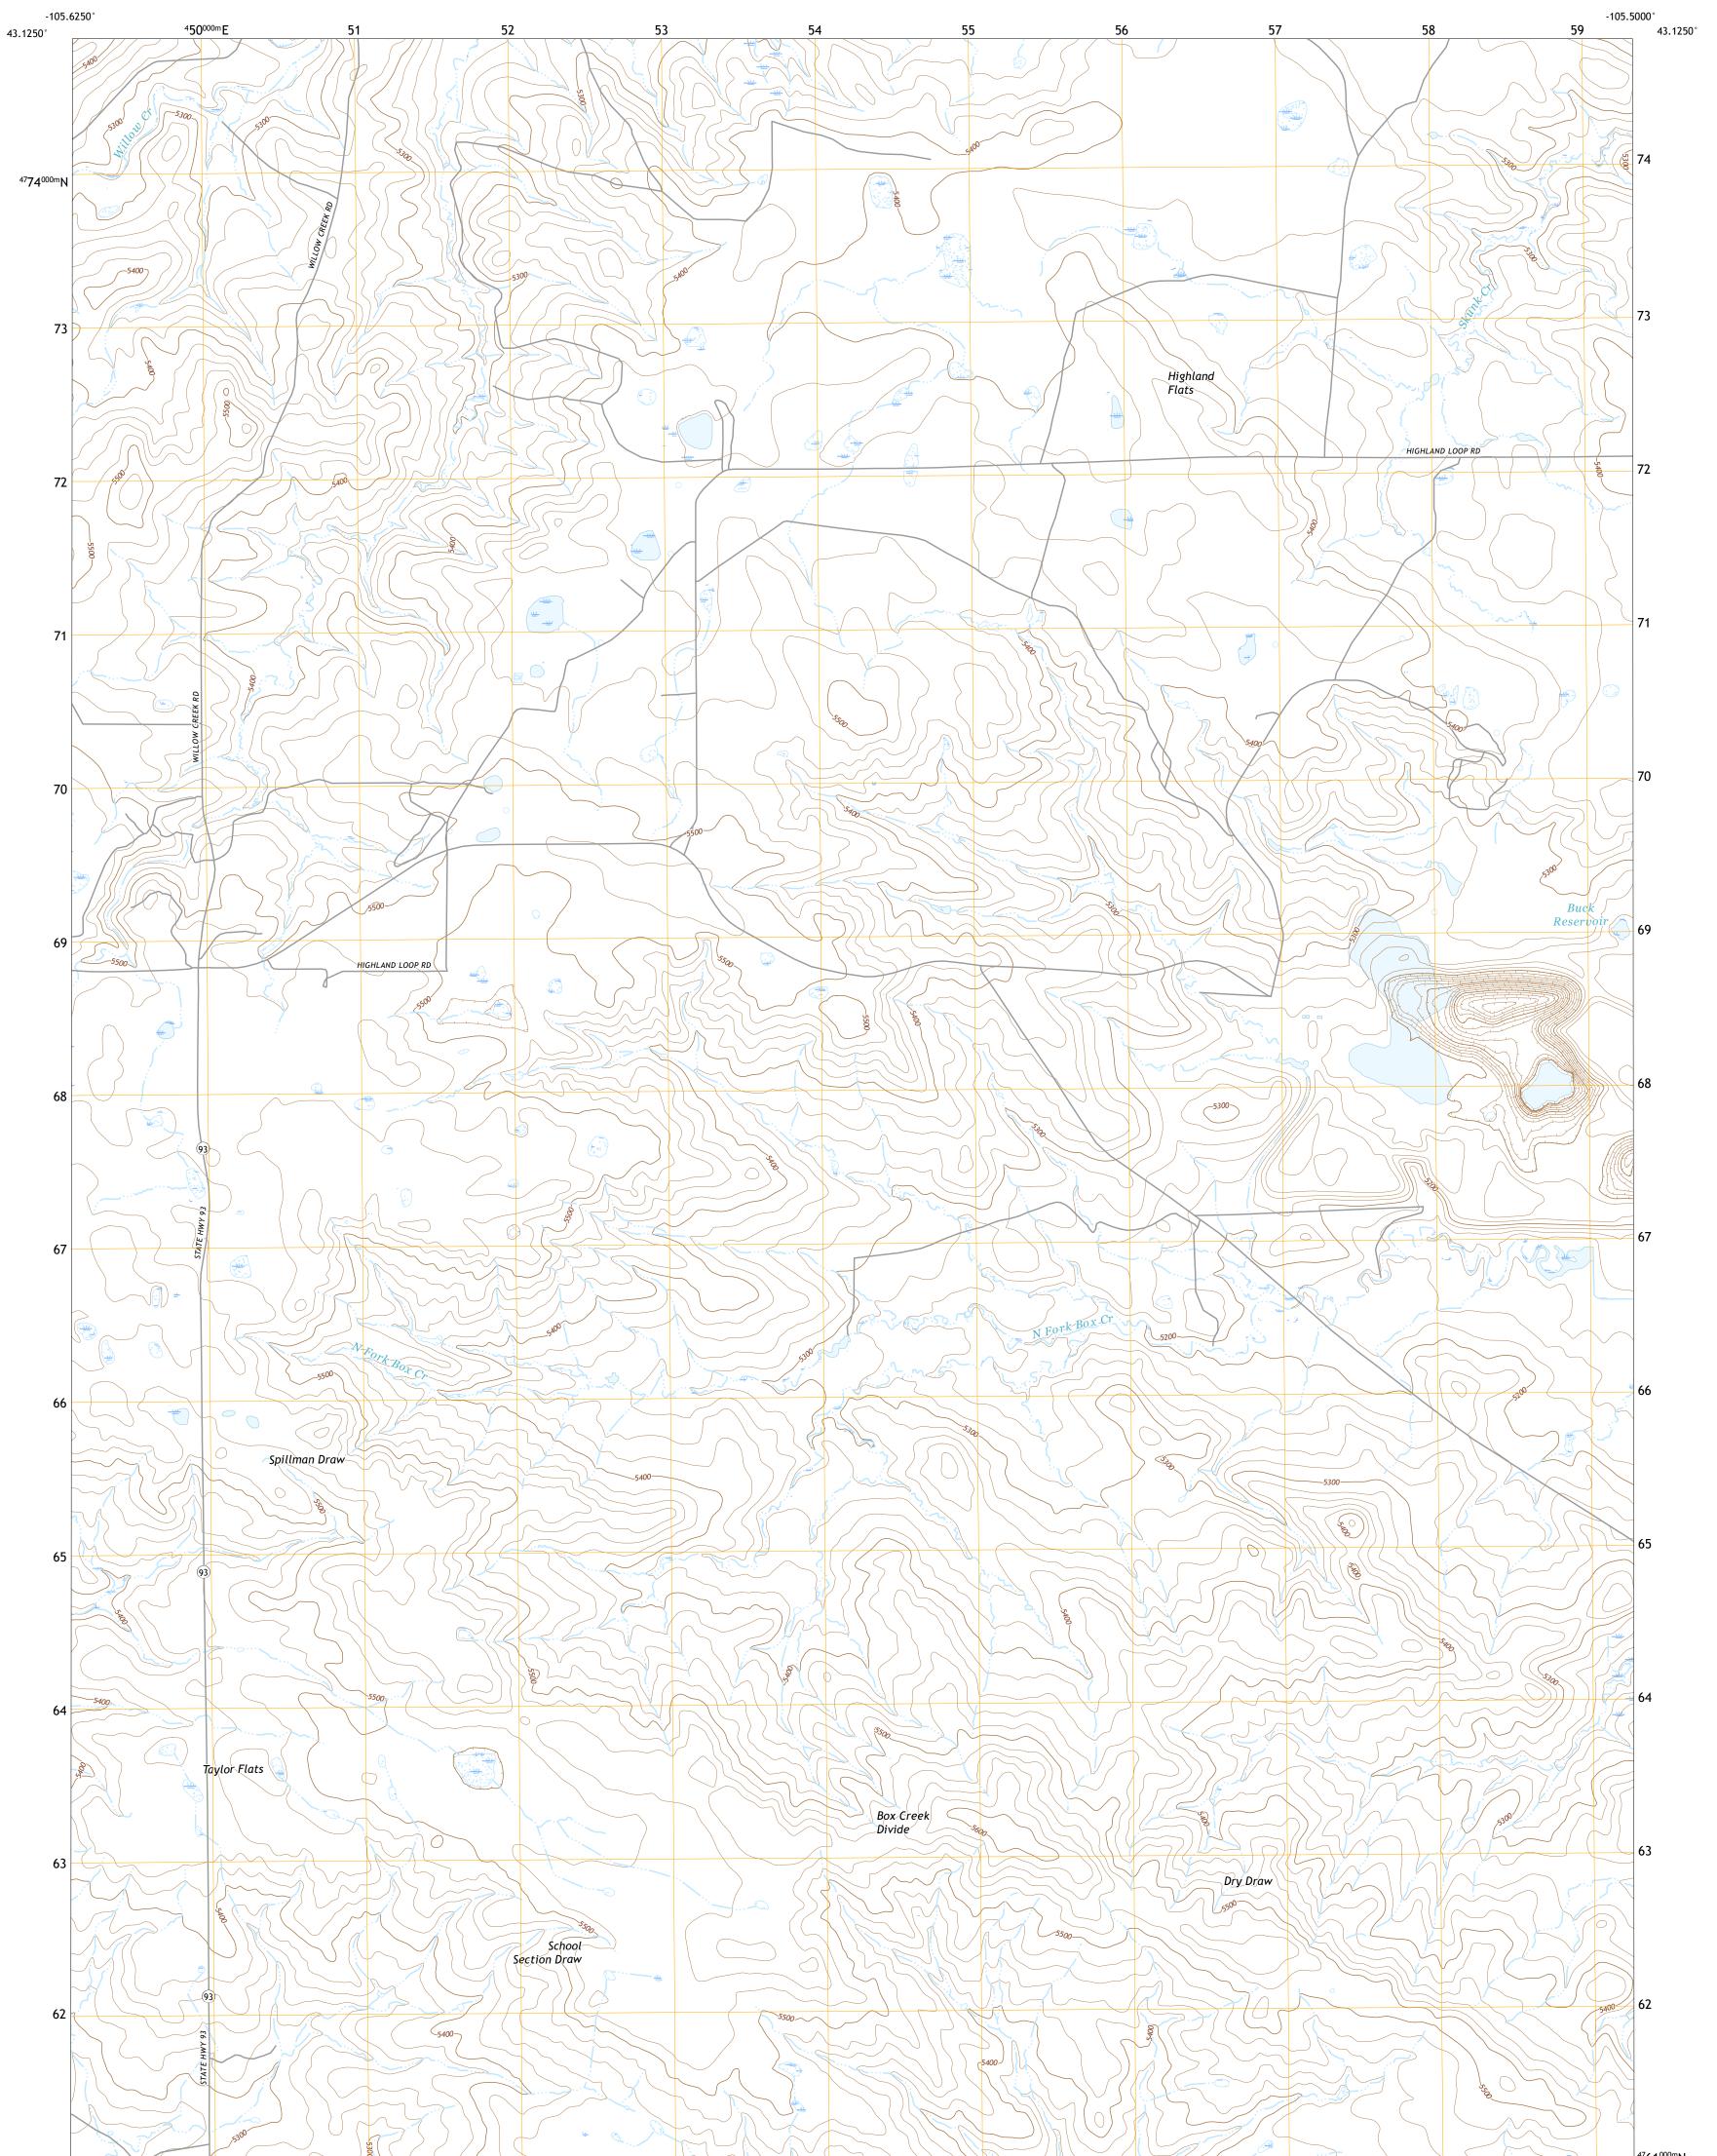

## U.S. DEPARTMENT OF THE INTERIOR U.S. GEOLOGICAL SURVEY

WHIPPLE HOLLOW QUADRANGLE WYOMING - CONVERSE COUNTY 7.5-MINUTE SERIES

Produced by the United States Geological Survey North American Datum of 1983 (NAD83) World Geodetic System of 1984 (WGS84). Projection and 1 000-meter grid:Universal Transverse Mercator, Zone 13T This map is not a legal document. Boundaries may be generalized for this map scale. Private lands within government reservations may not be shown. Obtain permission before entering private lands.

Imagery......NAIP, June 2017 - October 2017 Roads......U.S. Census Bureau, 2016 - 2017 Names...........GNIS, 1979 Hydrography......National Hydrography Dataset, 2006 - 2020 Contours......Multiple sources; see metadata file 2019 - 2021 Public Land Survey System.......BLM, 2020 Wetlands......BLM, 2020