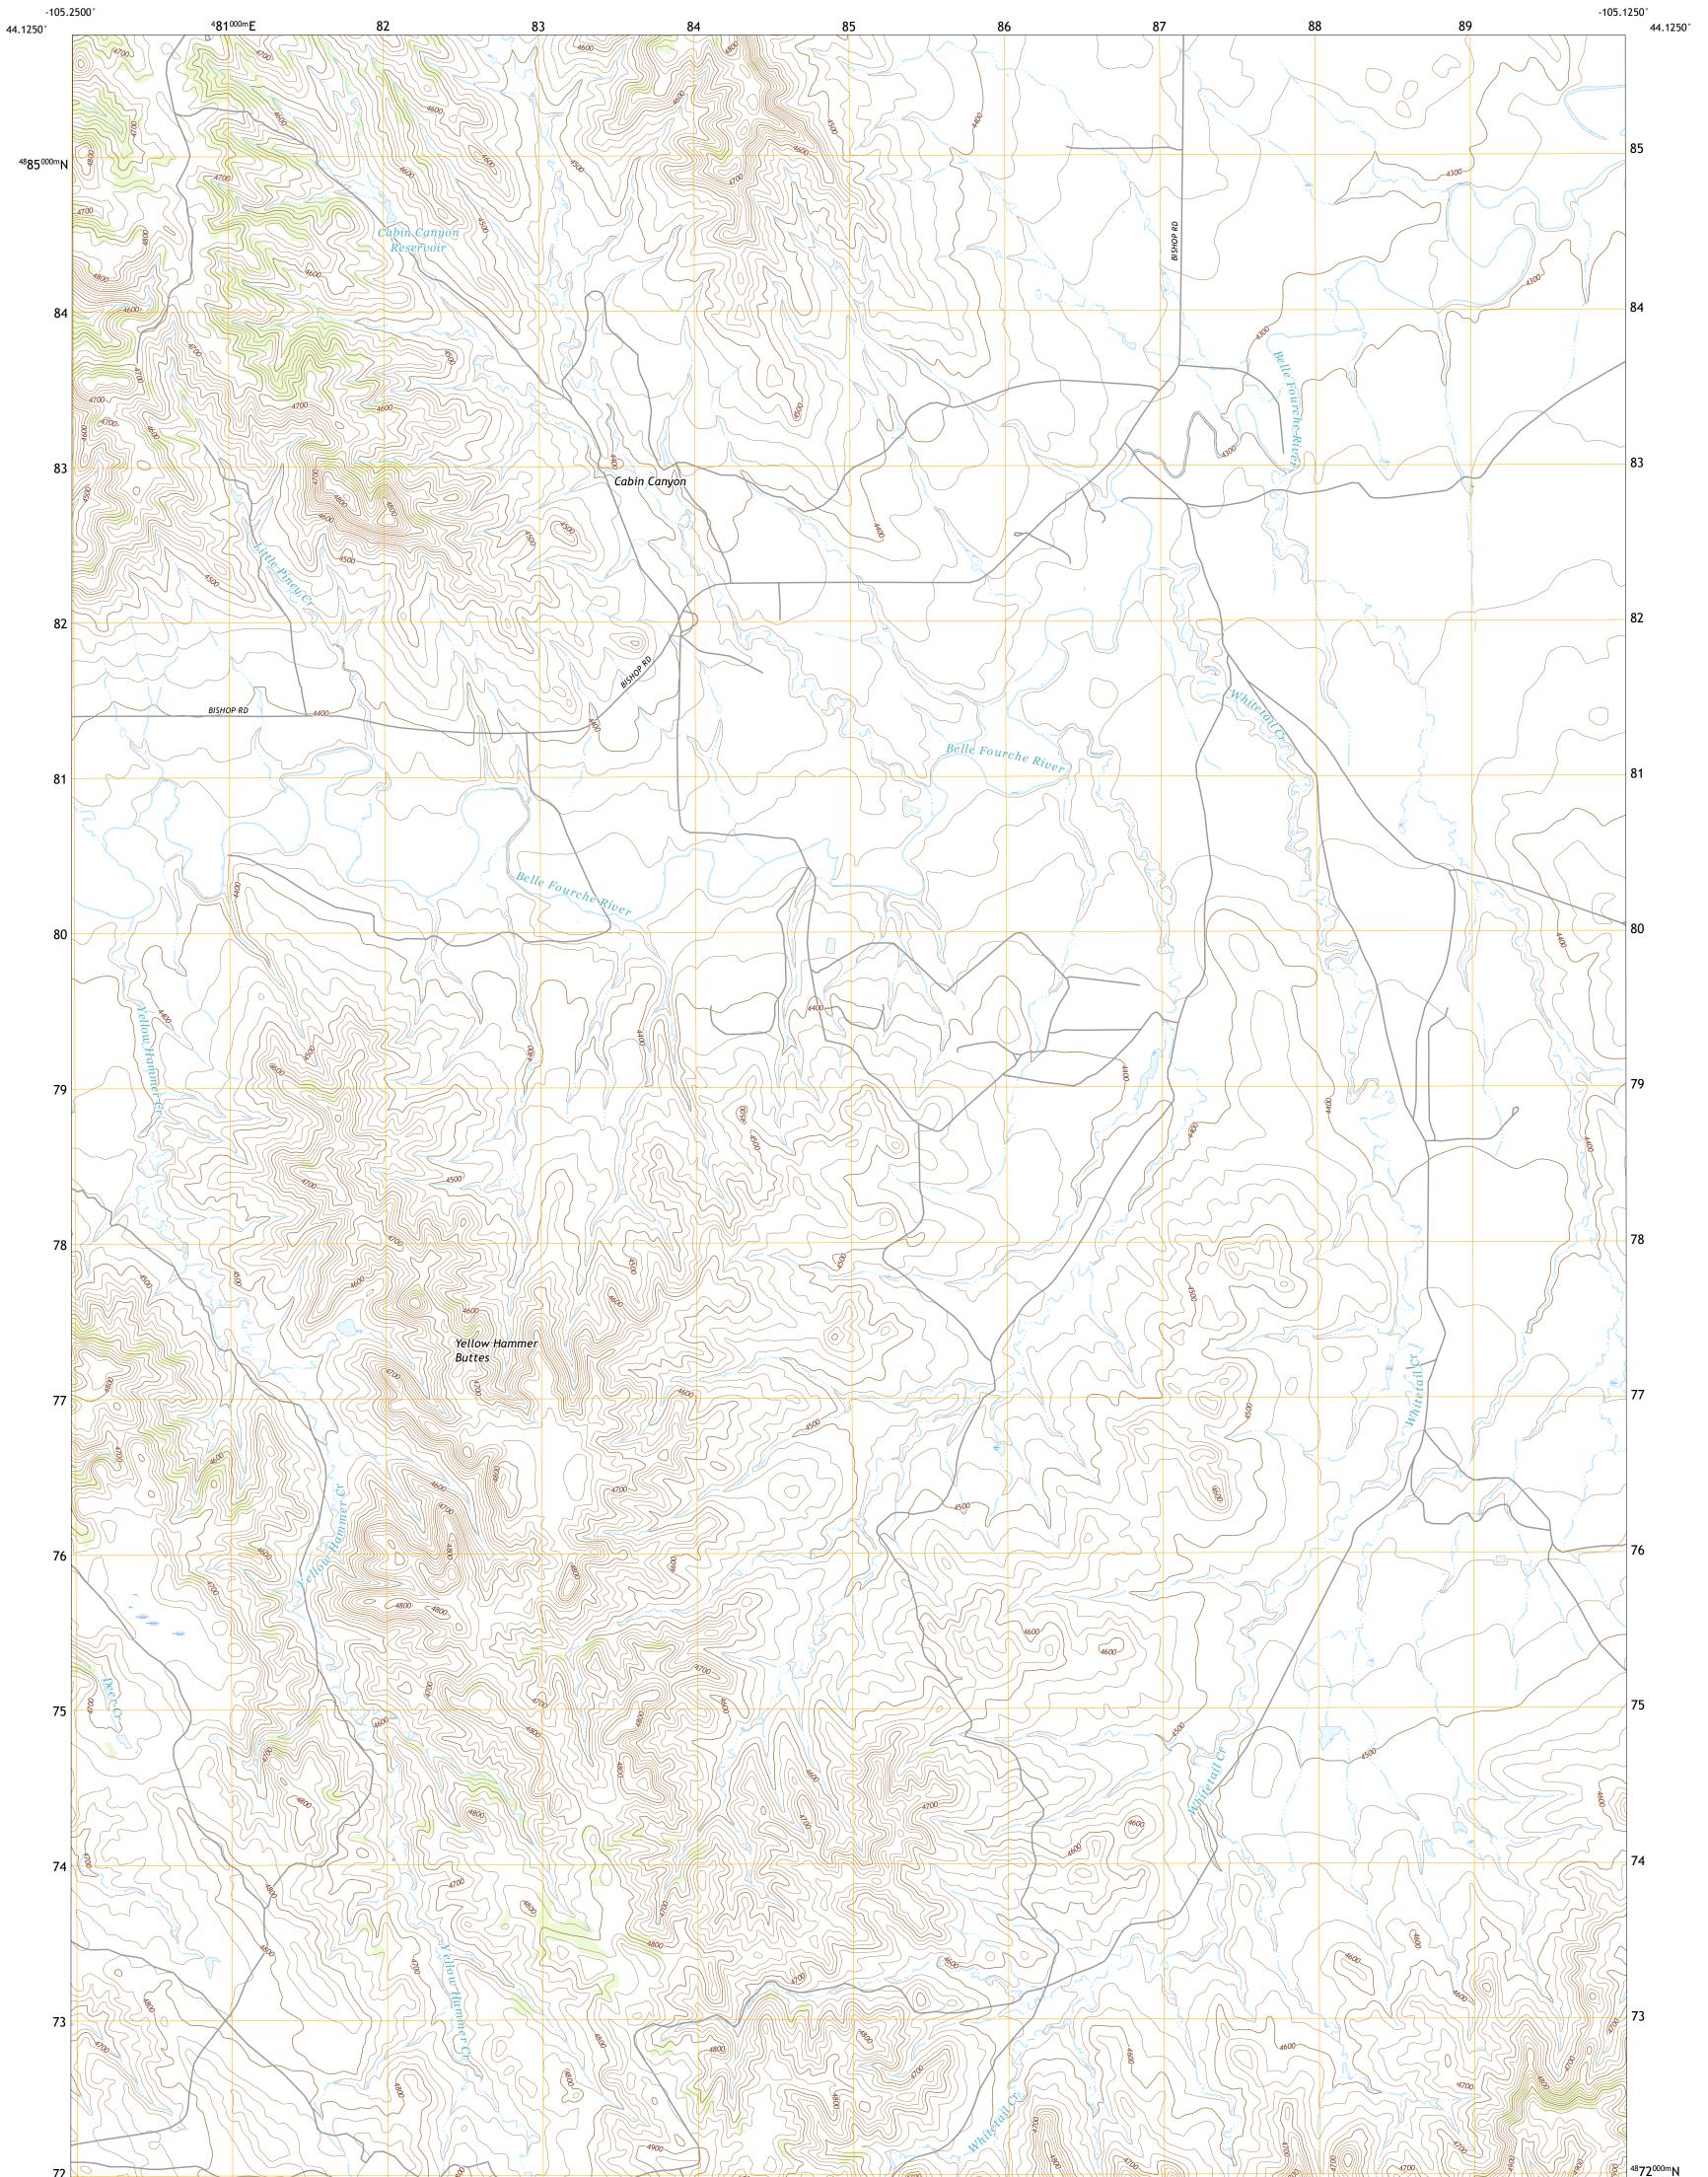

WHITETAIL CREEK QUADRANGLE WYOMING - CAMPBELL COUNTY 7.5-MINUTE SERIES

**Produced by the United States Geological Survey** North American Datum of 1983 (NAD83) World Geodetic System of 1984 (WGS84). Projection and 1 000-meter grid:Universal Transverse Mercator, Zone 13T This map is not a legal document. Boundaries may be generalized for this map scale. Private lands within government reservations may not be shown. Obtain permission before entering private lands.

Imagery......NAIP, June 2017 - January 2018 Roads......GNIS, 1979 Hydrography......GNIS, 1979 Contours......Multiple sources; see metadata file 2019 - 2021 Public Land Survey System......BLM, 2020 Wetlands......BLM, 2020