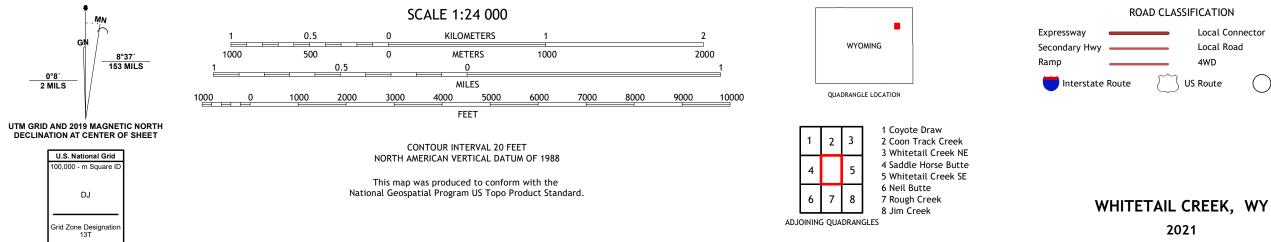

WHITETAIL CREEK QUADRANGLE WYOMING - CAMPBELL COUNTY 7.5-MINUTE SERIES

**Produced by the United States Geological Survey** North American Datum of 1983 (NAD83) World Geodetic System of 1984 (WGS84). Projection and 1 000-meter grid:Universal Transverse Mercator, Zone 13T This map is not a legal document. Boundaries may be generalized for this map scale. Private lands within government reservations may not be shown. Obtain permission before entering private lands.