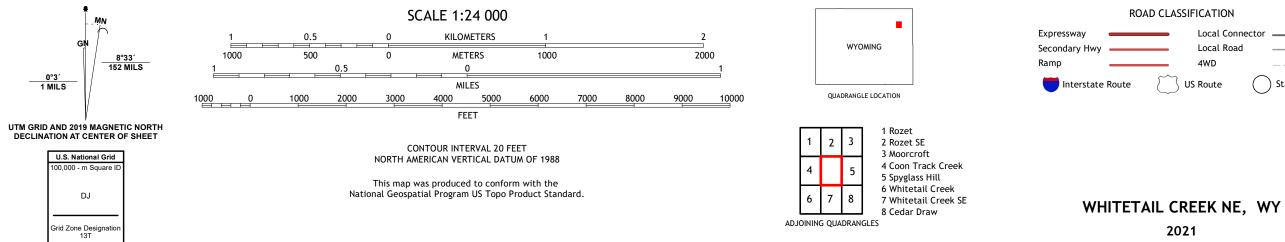

K NE QUADRANGLE WYOMING 7.5-MINUTE SERIES





**Produced by the United States Geological Survey** North American Datum of 1983 (NAD83) World Geodetic System of 1984 (WGS84). Projection and 1 000-meter grid:Universal Transverse Mercator, Zone 13T This map is not a legal document. Boundaries may be generalized for this map scale. Private lands within government reservations may not be shown. Obtain permission before entering private lands.

Imagery......NAIP, July 2017 - October 2017 Roads......GNIS, 1979 - 1994 Hydrography......GNIS, 1979 - 1994 Hydrography......National Hydrography Dataset, 2005 - 2019 Contours.....National Elevation Dataset, 2005 Boundaries......Multiple sources; see metadata file 2019 - 2021 Public Land Survey System......BLM, 2020 Wetlands......BLM, 2020

0°3′ 1 MILS