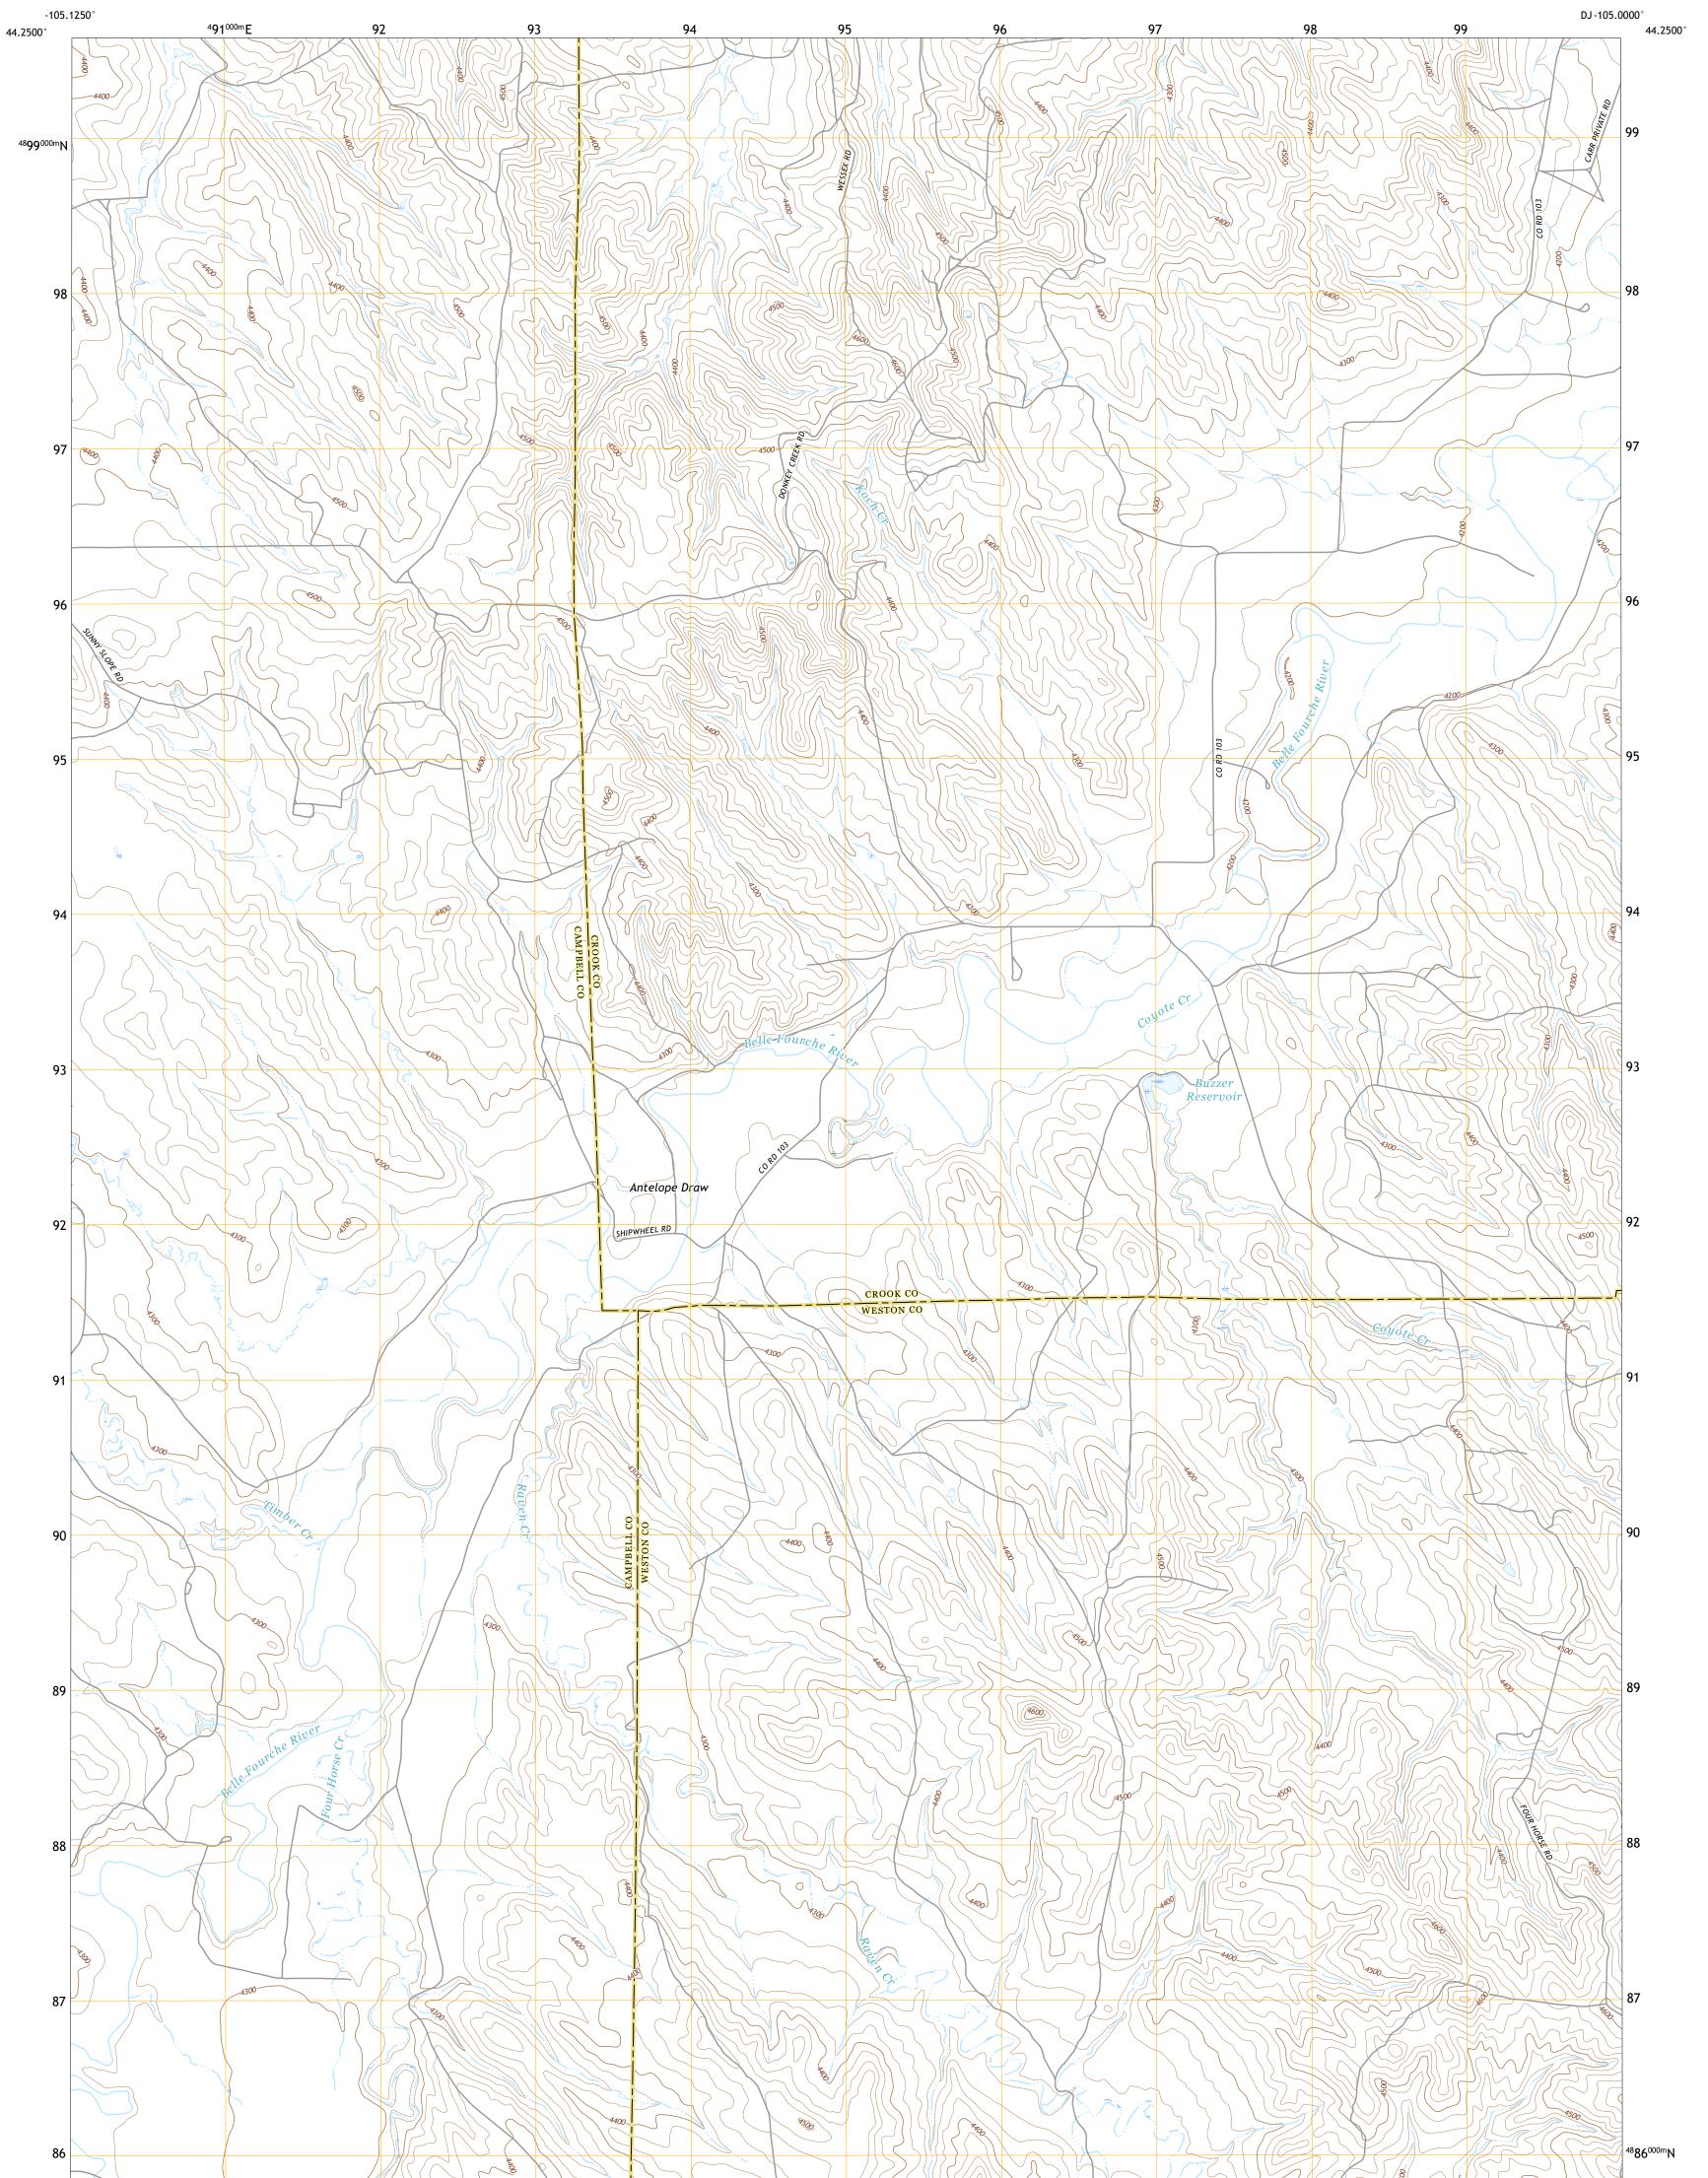

## U.S. DEPARTMENT OF THE INTERIOR U.S. GEOLOGICAL SURVEY

WHITETAIL CREEK NE QUADRANGLE WYOMING 7.5-MINUTE SERIES

**Produced by the United States Geological Survey** North American Datum of 1983 (NAD83) World Geodetic System of 1984 (WGS84). Projection and 1 000-meter grid:Universal Transverse Mercator, Zone 13T This map is not a legal document. Boundaries may be generalized for this map scale. Private lands within government reservations may not be shown. Obtain permission before entering private lands.

Imagery......NAIP, July 2017 - October 2017 Roads......GNIS, 1979 - 1994 Hydrography......GNIS, 1979 - 1994 Hydrography......National Hydrography Dataset, 2005 - 2019 Contours.....National Elevation Dataset, 2005 Boundaries......Multiple sources; see metadata file 2019 - 2021 Public Land Survey System......BLM, 2020 Wetlands......BLM, 2020