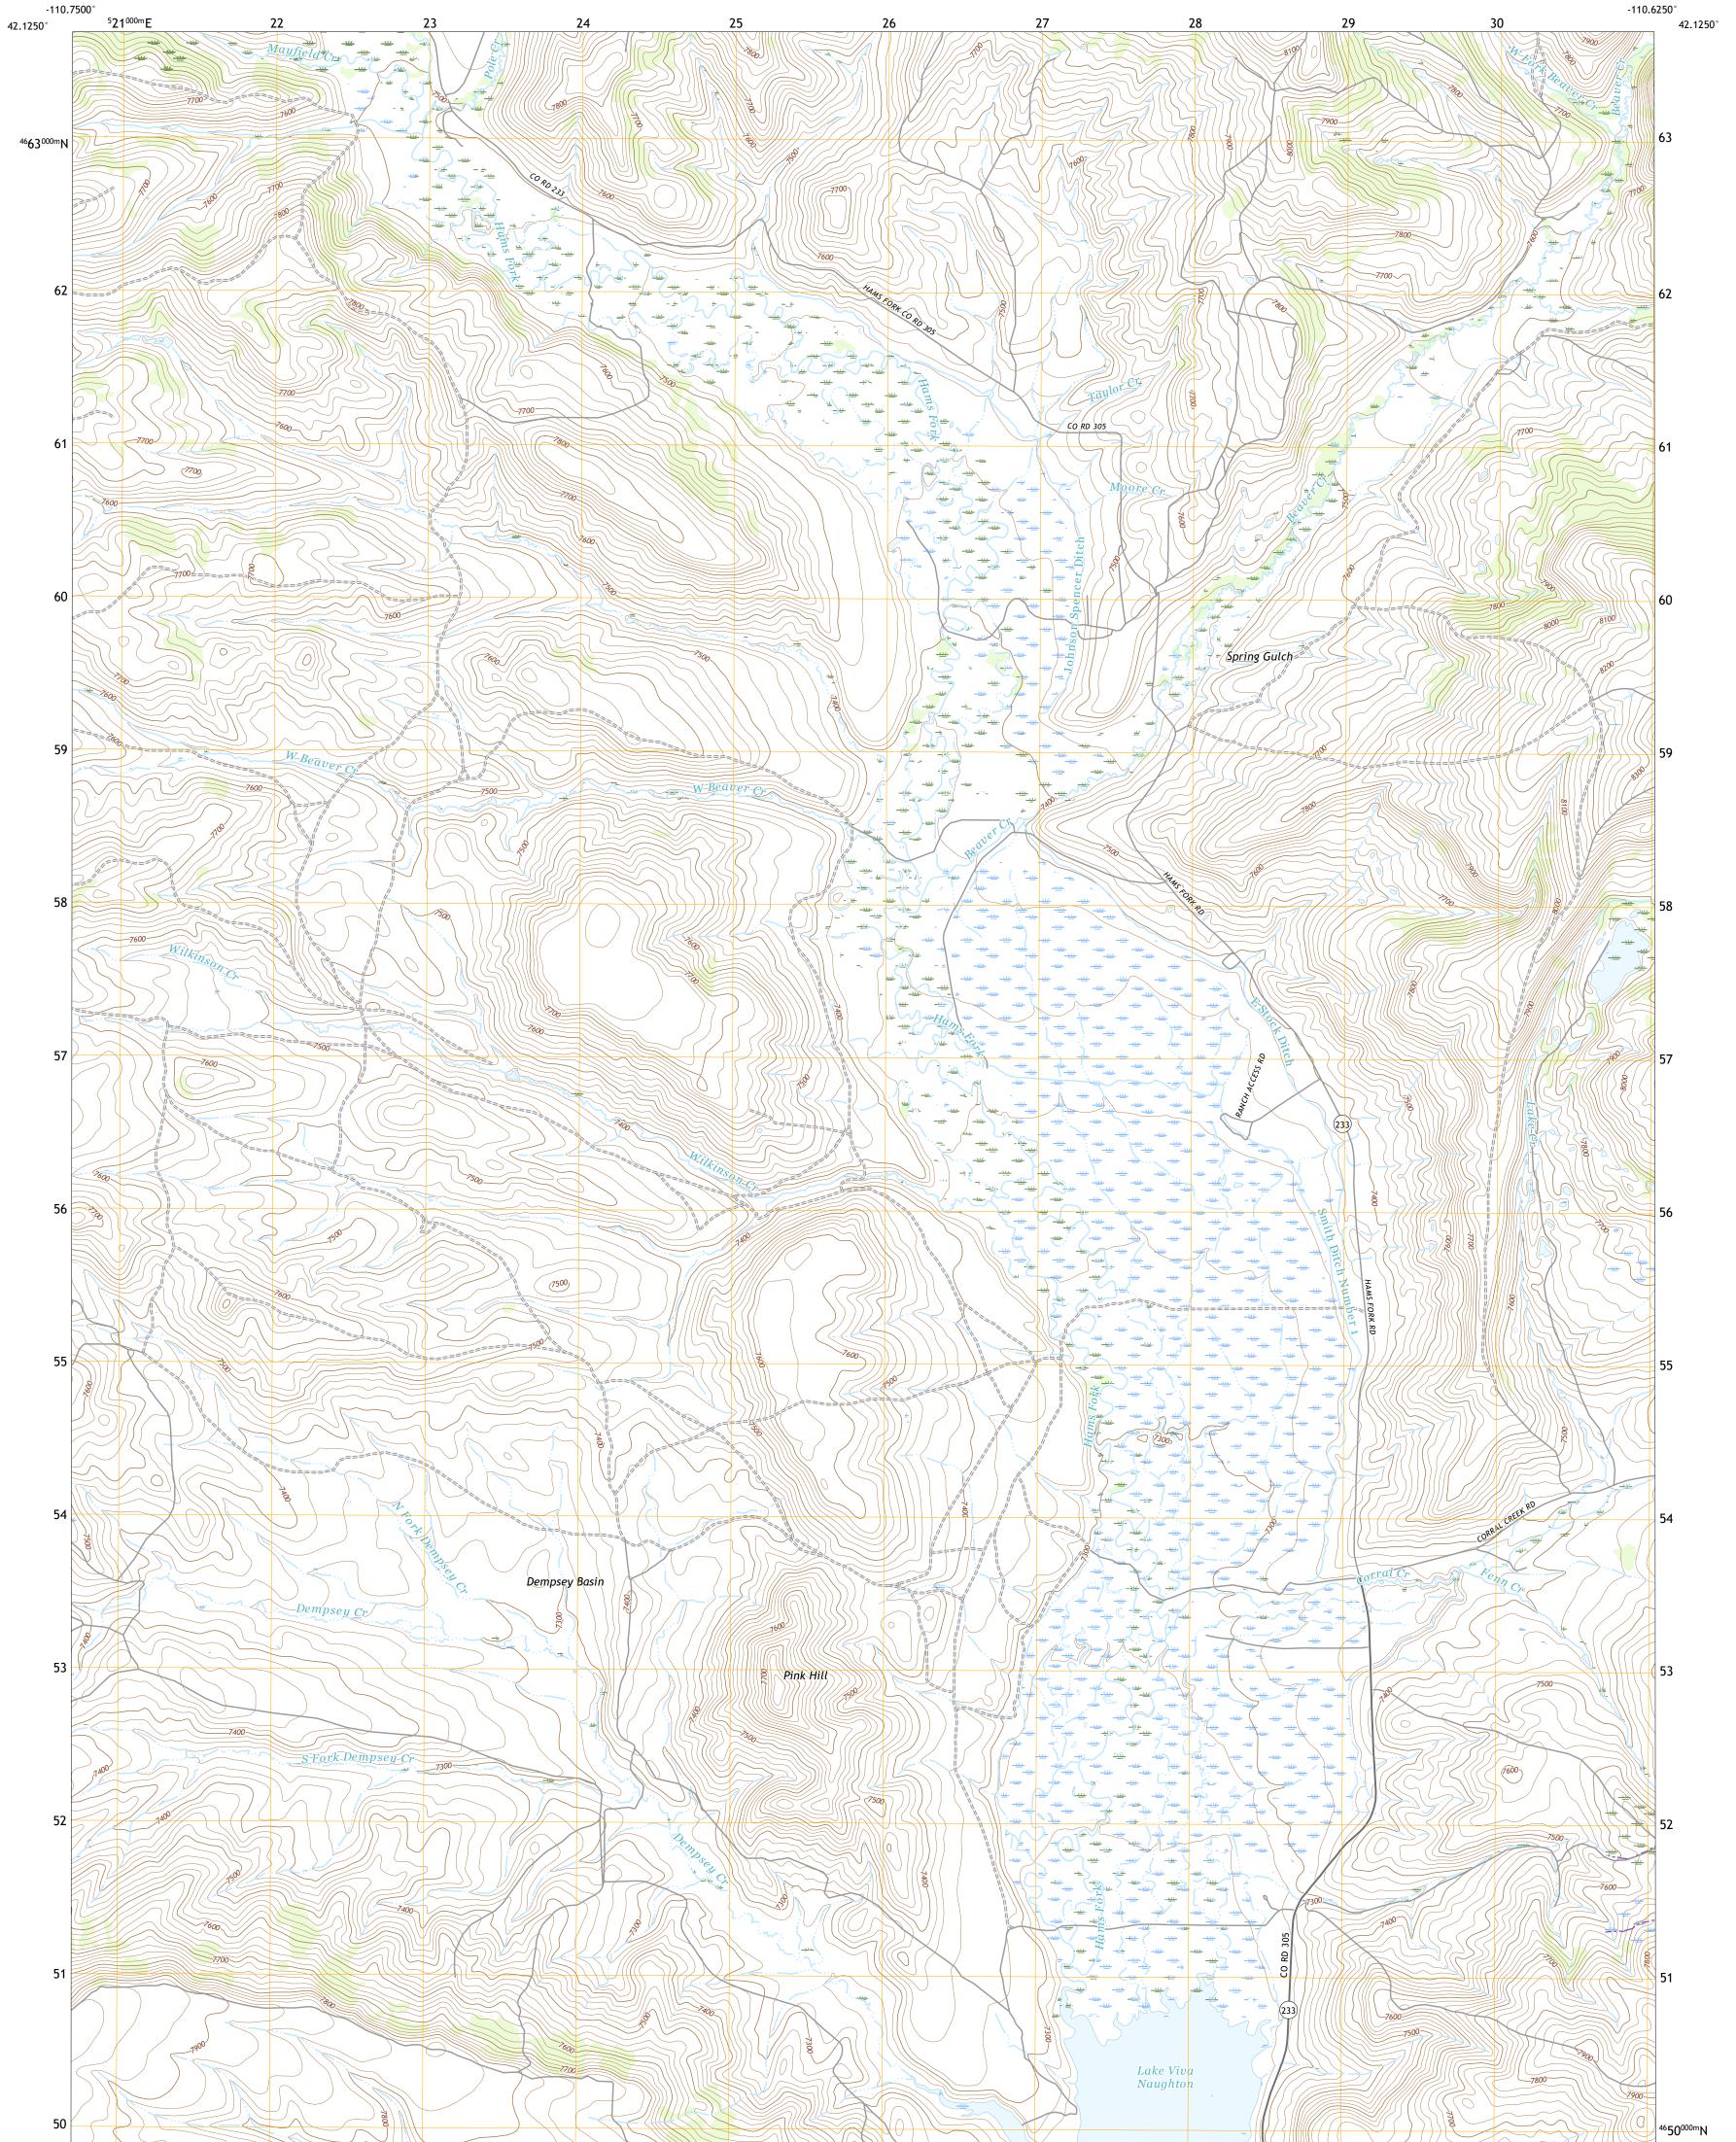

## U.S. DEPARTMENT OF THE INTERIOR U.S. GEOLOGICAL SURVEY

WILKINSON CREEK QUADRANGLE WYOMING - LINCOLN COUNTY 7.5-MINUTE SERIES

**Produced by the United States Geological Survey** North American Datum of 1983 (NAD83) World Geodetic System of 1984 (WGS84). Projection and 1 000-meter grid:Universal Transverse Mercator, Zone 12T This map is not a legal document. Boundaries may be generalized for this map scale. Private lands within government reservations may not be shown. Obtain permission before entering private lands.

Imagery......NAIP, July 2017 - January 2018 Roads......GNIS, 1979 - 2015 Hydrography......GNIS, 1979 - 2015 Hydrography......National Hydrography Dataset, 2001 - 2019 Contours.....National Elevation Dataset, 2000 Boundaries.....Multiple sources; see metadata file 2019 - 2021 Public Land Survey System......BLM, 2020 Wetlands......BLM, 2020