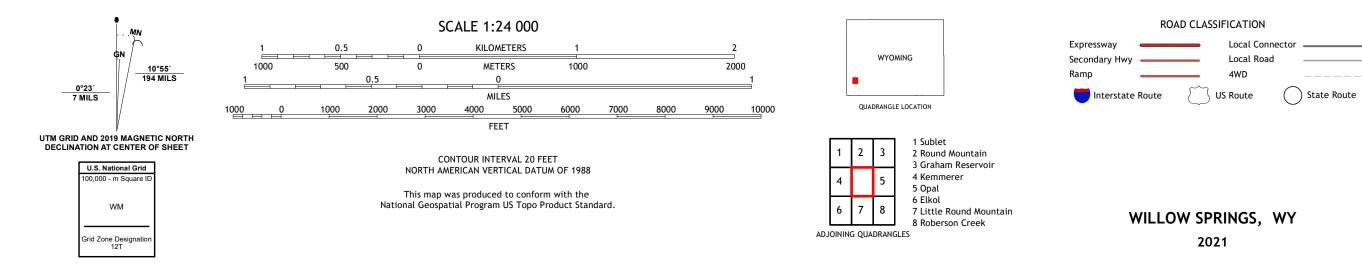

## U.S. DEPARTMENT OF THE INTERIOR U.S. GEOLOGICAL SURVEY

WILLOW SPRINGS QUADRANGLE WYOMING - LINCOLN COUNTY 7.5-MINUTE SERIES

**Produced by the United States Geological Survey** North American Datum of 1983 (NAD83) World Geodetic System of 1984 (WGS84). Projection and 1 000-meter grid:Universal Transverse Mercator, Zone 12T This map is not a legal document. Boundaries may be generalized for this map scale. Private lands within government reservations may not be shown. Obtain permission before entering private lands.

Imagery......NAIP, July 2017 - January 2018 Roads......GNIS, 1979 - 2017 Names......GNIS, 1979 - 2019 Hydrography......GNIS, 1979 - 2019 Contours.....National Hydrography Dataset, 2001 - 2019 Contours.....Multiple sources; see metadata file 2019 - 2021 Public Land Survey System......BLM, 2020 Wetlands......BLM, 2020