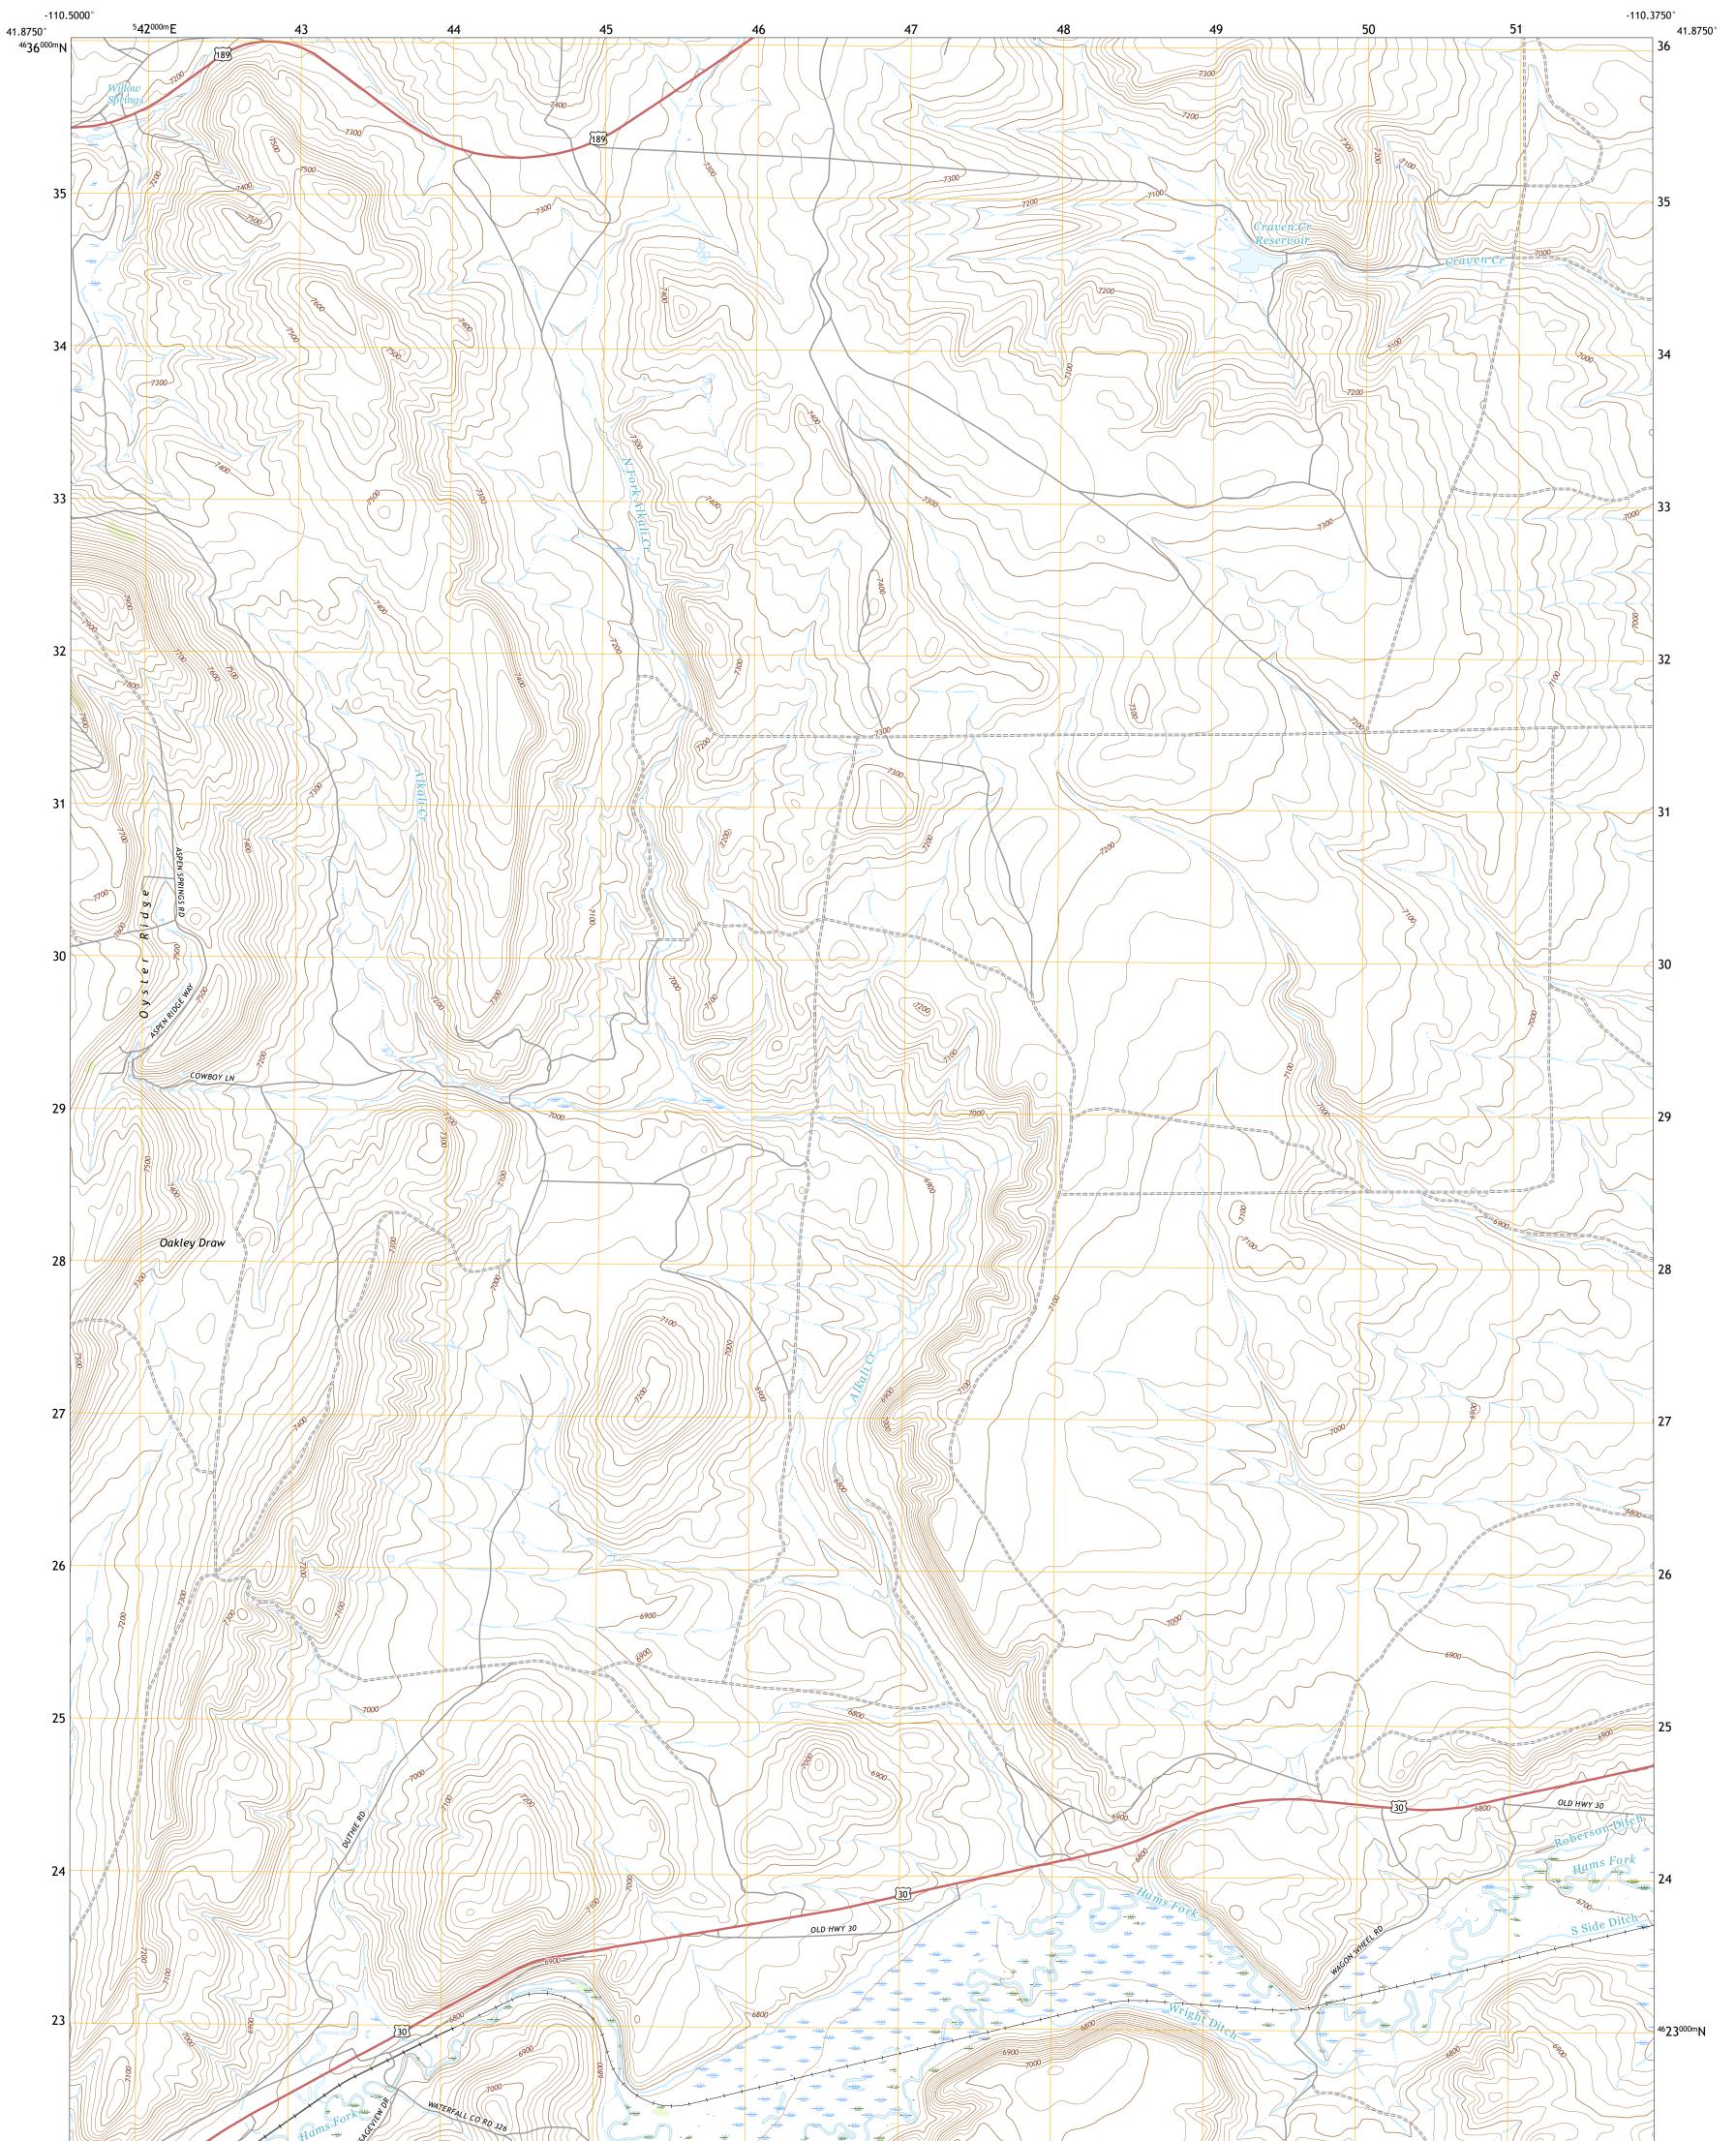

## U.S. DEPARTMENT OF THE INTERIOR U.S. GEOLOGICAL SURVEY

WILLOW SPRINGS QUADRANGLE WYOMING - LINCOLN COUNTY 7.5-MINUTE SERIES

**Produced by the United States Geological Survey** North American Datum of 1983 (NAD83) World Geodetic System of 1984 (WGS84). Projection and 1 000-meter grid:Universal Transverse Mercator, Zone 12T This map is not a legal document. Boundaries may be generalized for this map scale. Private lands within government reservations may not be shown. Obtain permission before entering private lands.

Imagery......NAIP, July 2017 - January 2018 Roads......GNIS, 1979 - 2017 Names......GNIS, 1979 - 2019 Hydrography......GNIS, 1979 - 2019 Contours.....National Hydrography Dataset, 2001 - 2019 Contours.....Multiple sources; see metadata file 2019 - 2021 Public Land Survey System......BLM, 2020 Wetlands......BLM, 2020