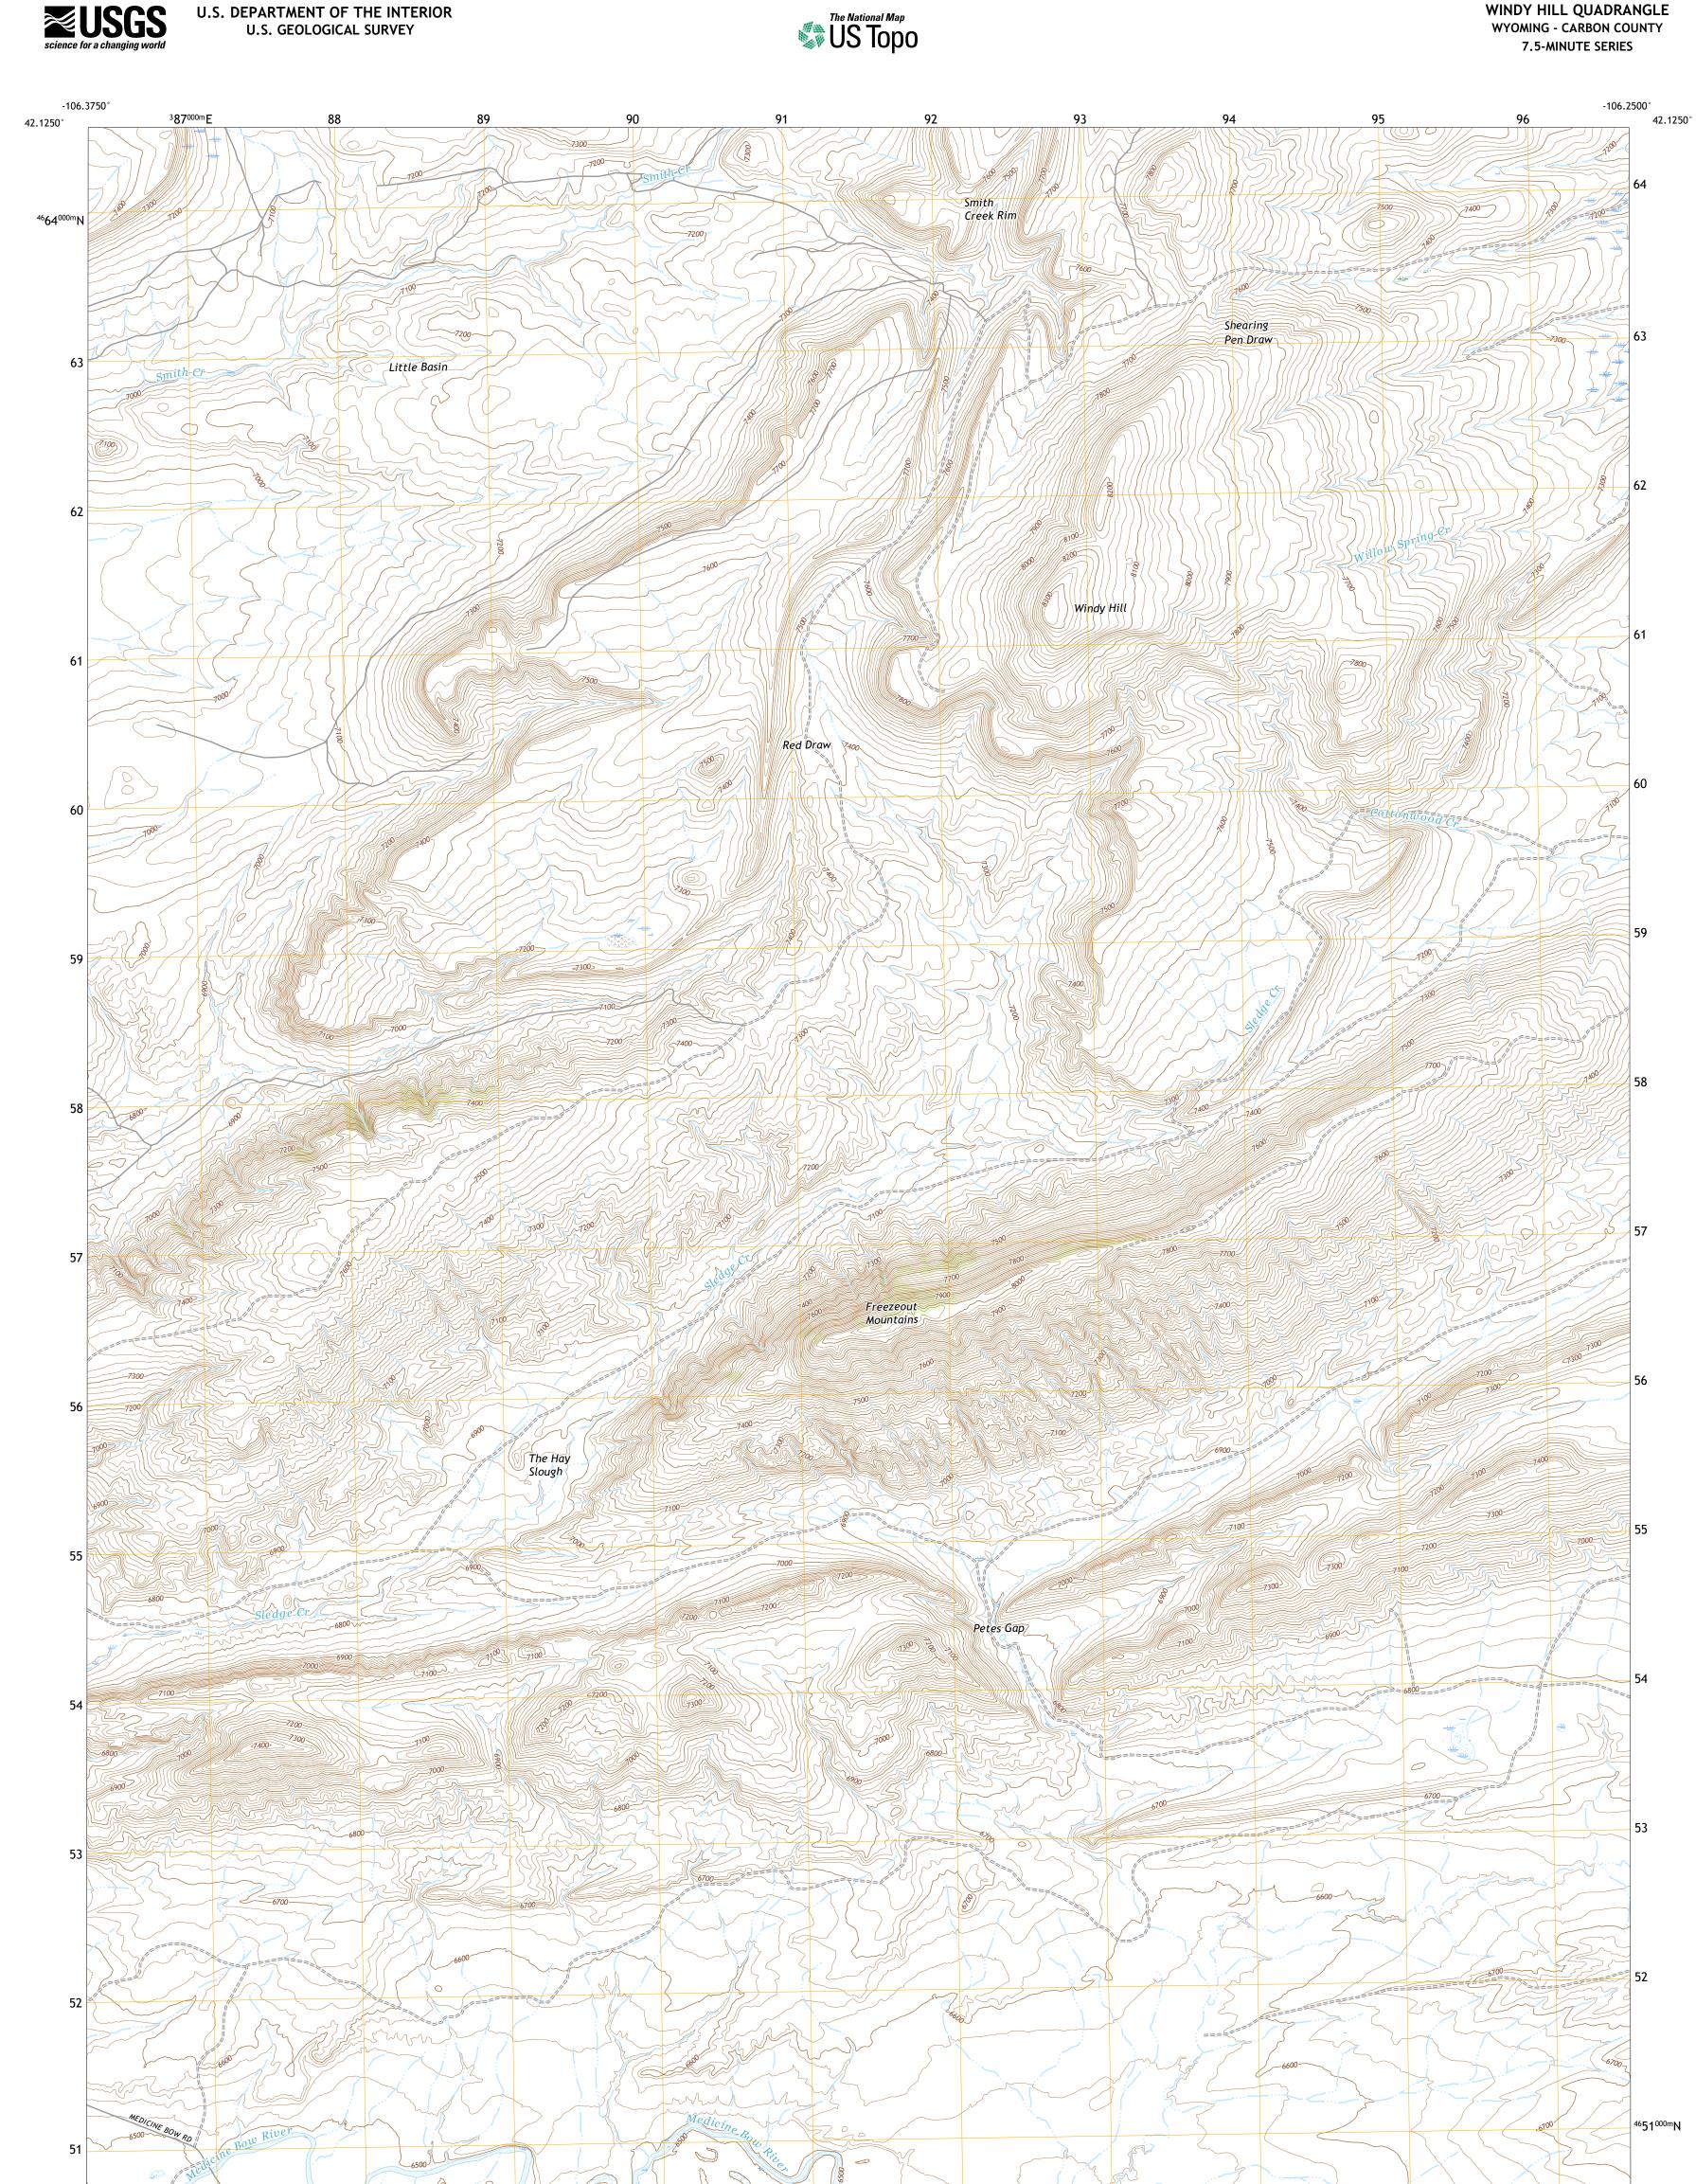

**Produced by the United States Geological Survey** North American Datum of 1983 (NAD83) World Geodetic System of 1984 (WGS84). Projection and 1 000-meter grid:Universal Transverse Mercator, Zone 13T This map is not a legal document. Boundaries may be generalized for this map scale. Private lands within government reservations may not be shown. Obtain permission before entering private lands.

U.S. DEPARTMENT OF THE INTERIOR U.S. GEOLOGICAL SURVEY

ROAD CLASSIFICATION Local Connector Local Road \_\_\_\_\_ \_\_\_\_ 4WD US Route State Route

WINDY HILL QUADRANGLE WYOMING - CARBON COUNTY