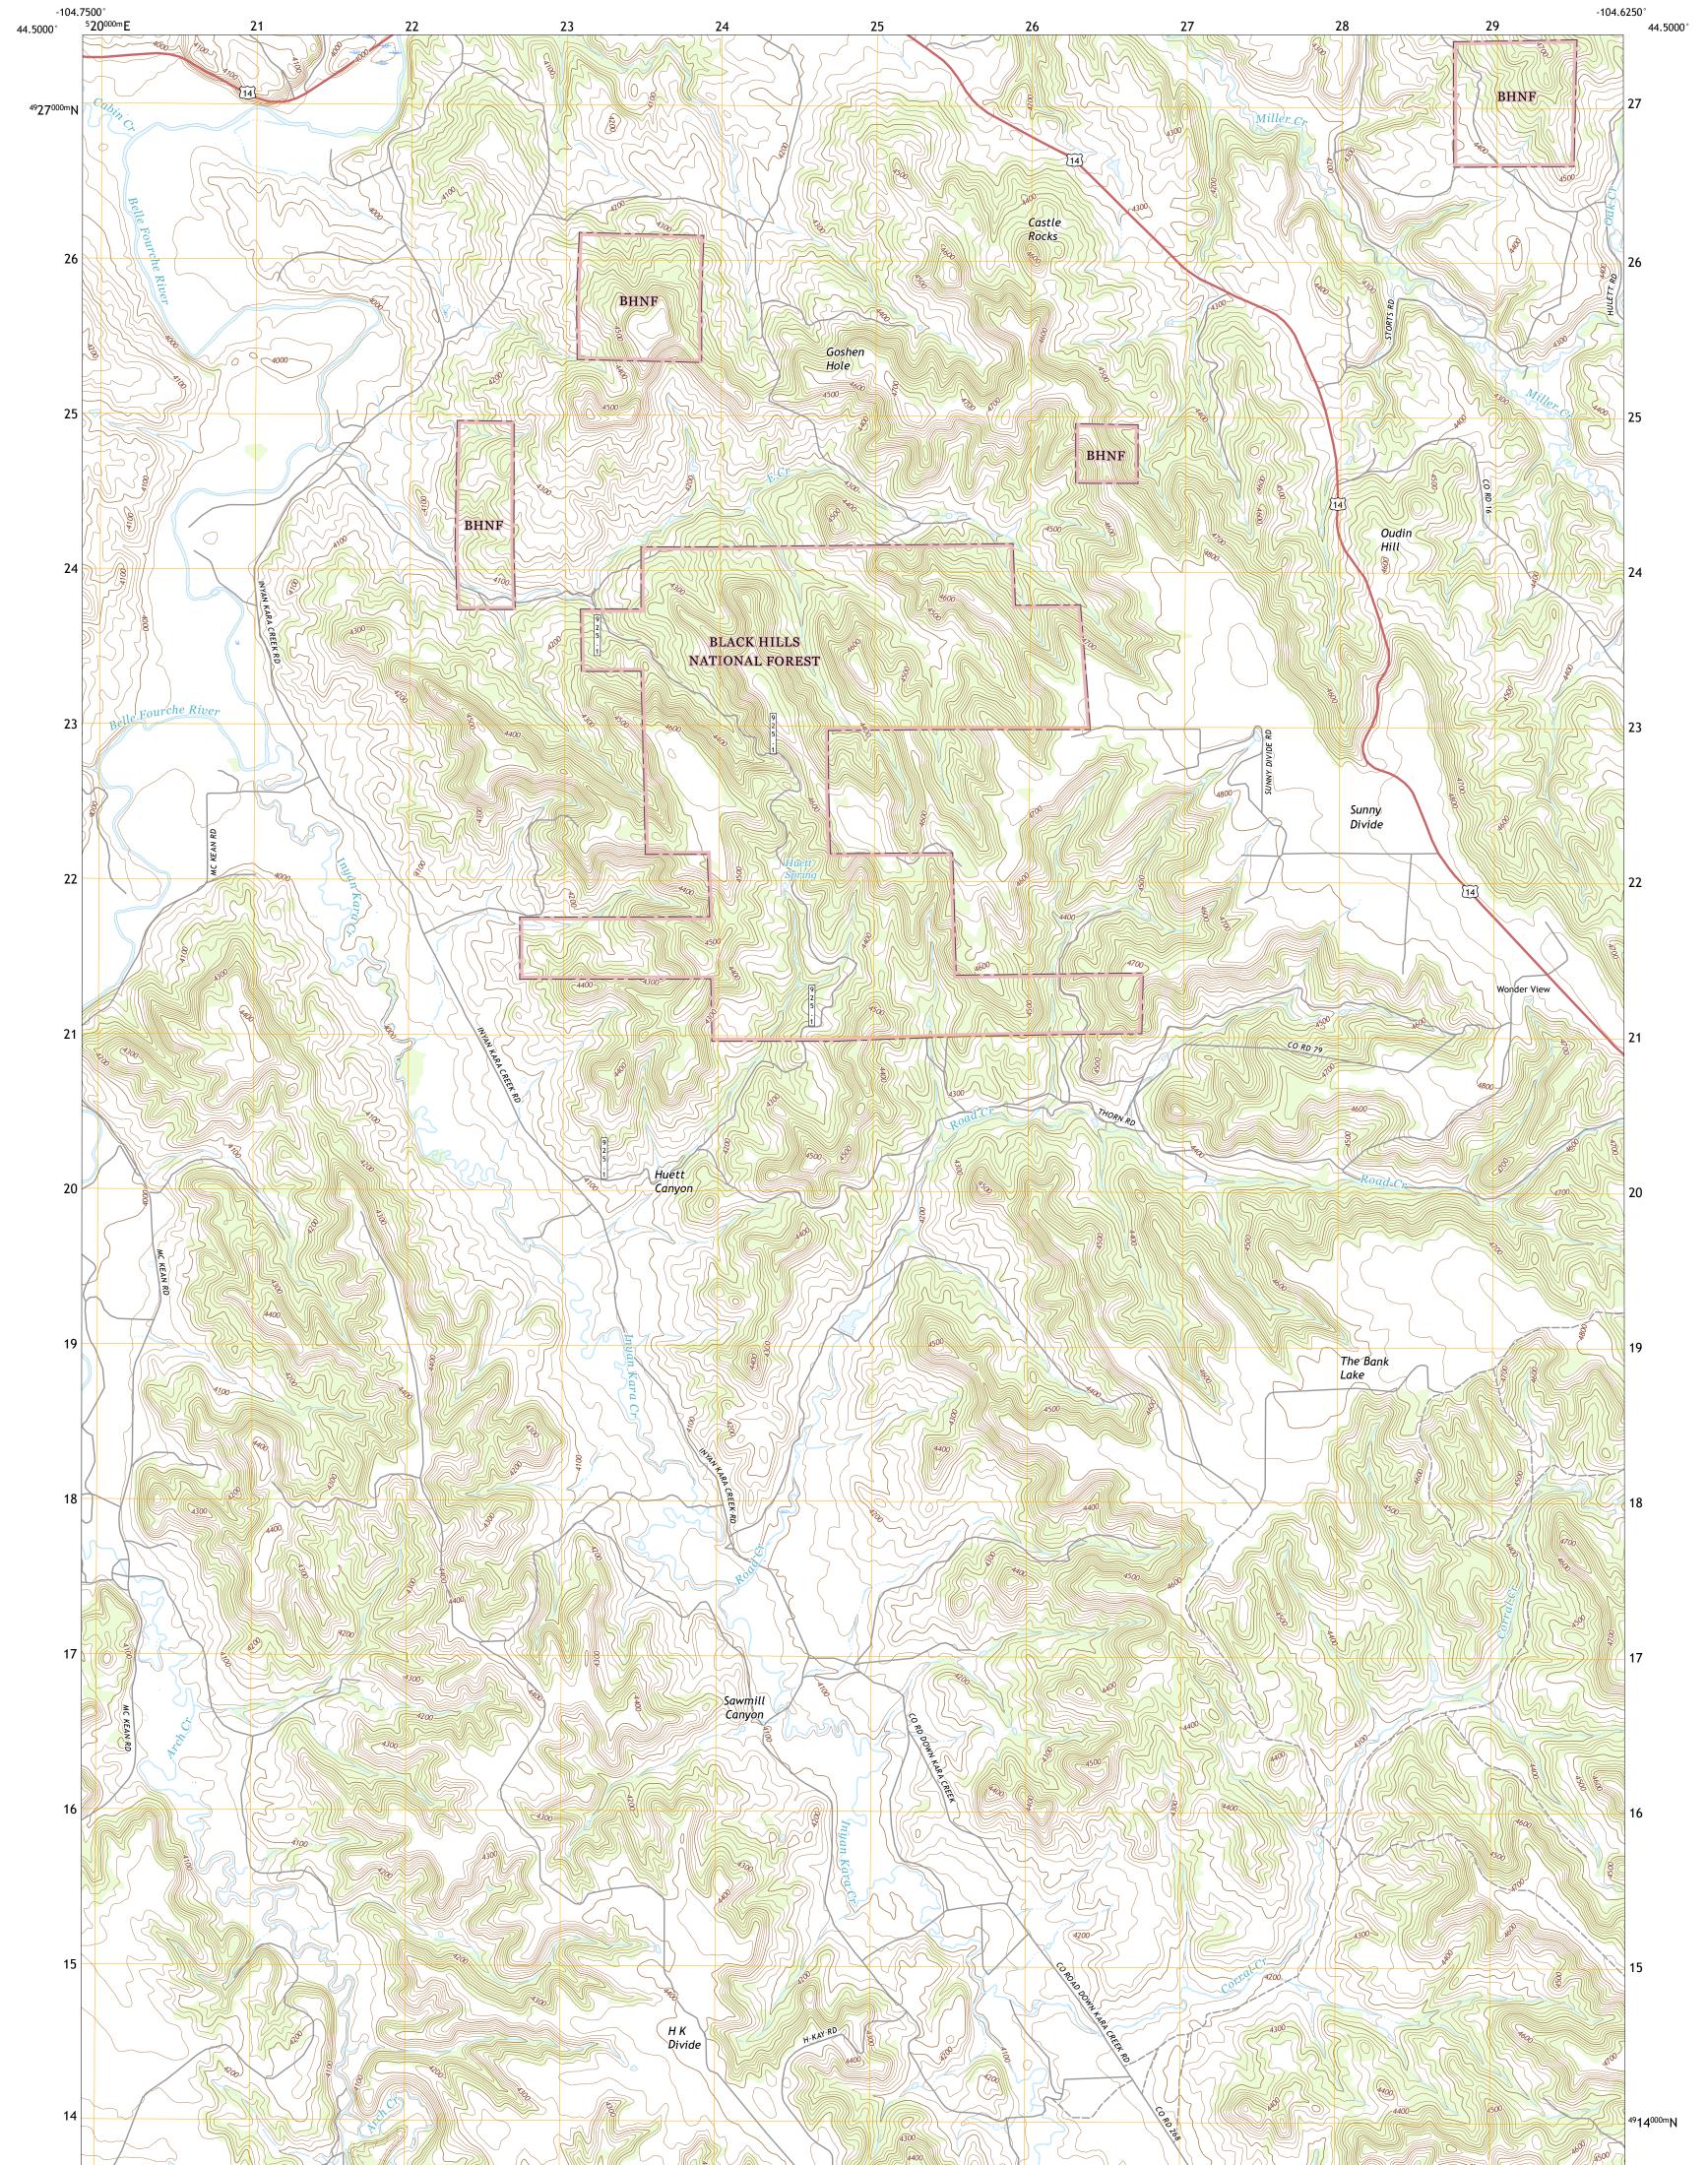

**Produced by the United States Geological Survey** North American Datum of 1983 (NAD83) World Geodetic System of 1984 (WGS84). Projection and 1 000-meter grid:Universal Transverse Mercator, Zone 13T This map is not a legal document. Boundaries may be generalized for this map scale. Private lands within government reservations may not be shown. Obtain permission before entering private lands.

Imagery......NAIP, June 2015 - January 2016 Roads......U.S. Census Bureau, 2017 Roads within US Forest Service Lands......FSTopo Data with limited Forest Service updates, 2015 - 2017 Names......GNIS, 1979 - 2011 Hydrography.....National Hydrography Dataset, 2005 - 2016 Contours.....National Elevation Dataset, 2001 - 2005 Boundaries.....Multiple sources; see metadata file 2017 Public Land Survey System......BLM, 2017 Wetlands.....BLM, 2017