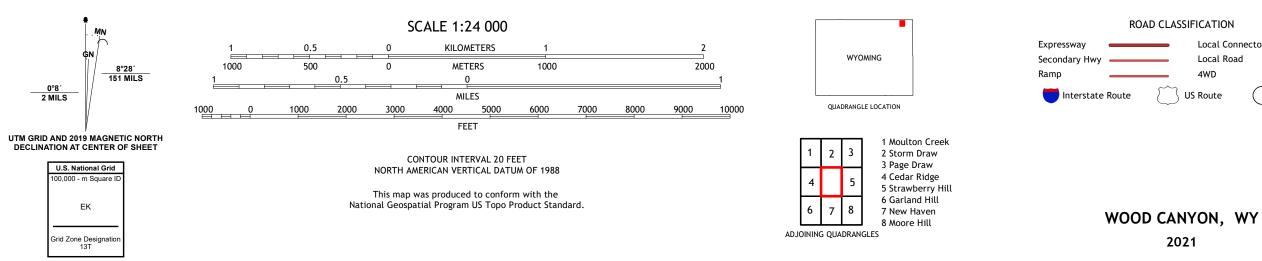

**Produced by the United States Geological Survey** North American Datum of 1983 (NAD83) World Geodetic System of 1984 (WGS84). Projection and 1 000-meter grid:Universal Transverse Mercator, Zone 13T This map is not a legal document. Boundaries may be generalized for this map scale. Private lands within government reservations may not be shown. Obtain permission before entering private lands.