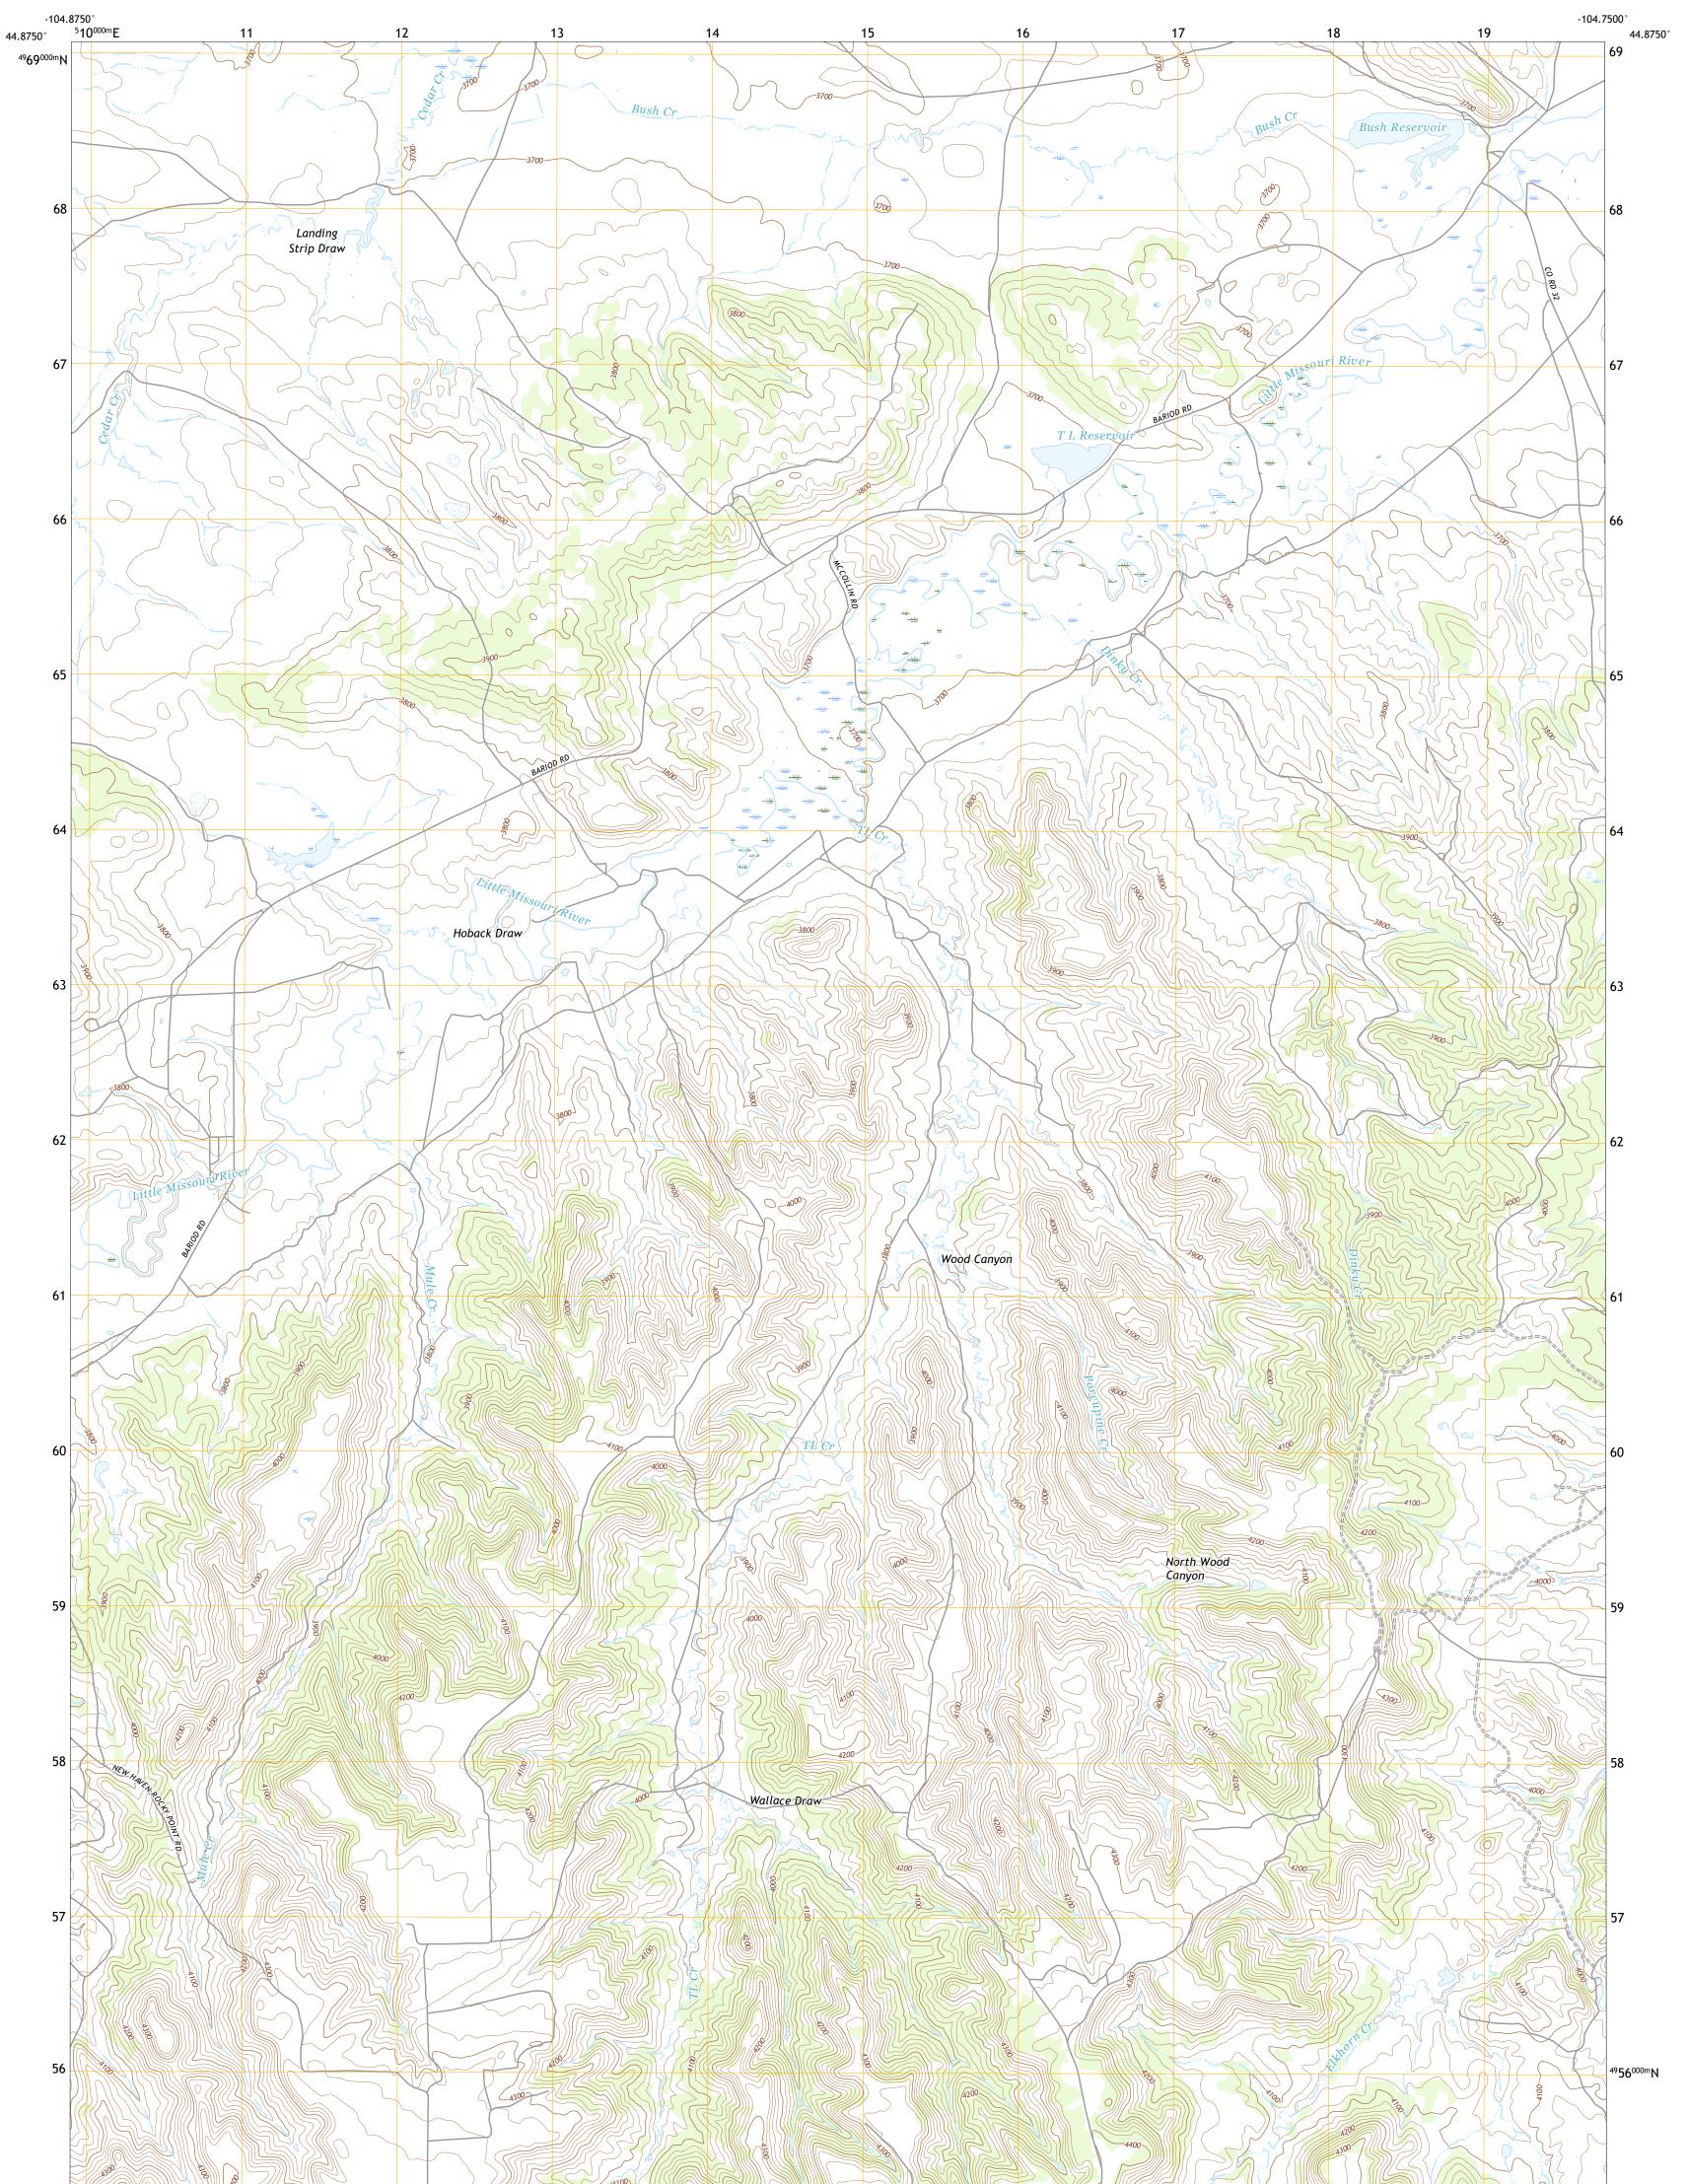

**Produced by the United States Geological Survey** North American Datum of 1983 (NAD83) World Geodetic System of 1984 (WGS84). Projection and 1 000-meter grid:Universal Transverse Mercator, Zone 13T This map is not a legal document. Boundaries may be generalized for this map scale. Private lands within government reservations may not be shown. Obtain permission before entering private lands.

Imagery......NAIP, July 2017 - October 2017 Roads......GNIS, 1979 - 2020 Hydrography......GNIS, 1979 - 2020 Hydrography......National Hydrography Dataset, 2005 - 2019 Contours.....National Elevation Dataset, 2009 Boundaries.....Multiple sources; see metadata file 2019 - 2021 Public Land Survey System......BLM, 2020 Wetlands......BLM, 2020