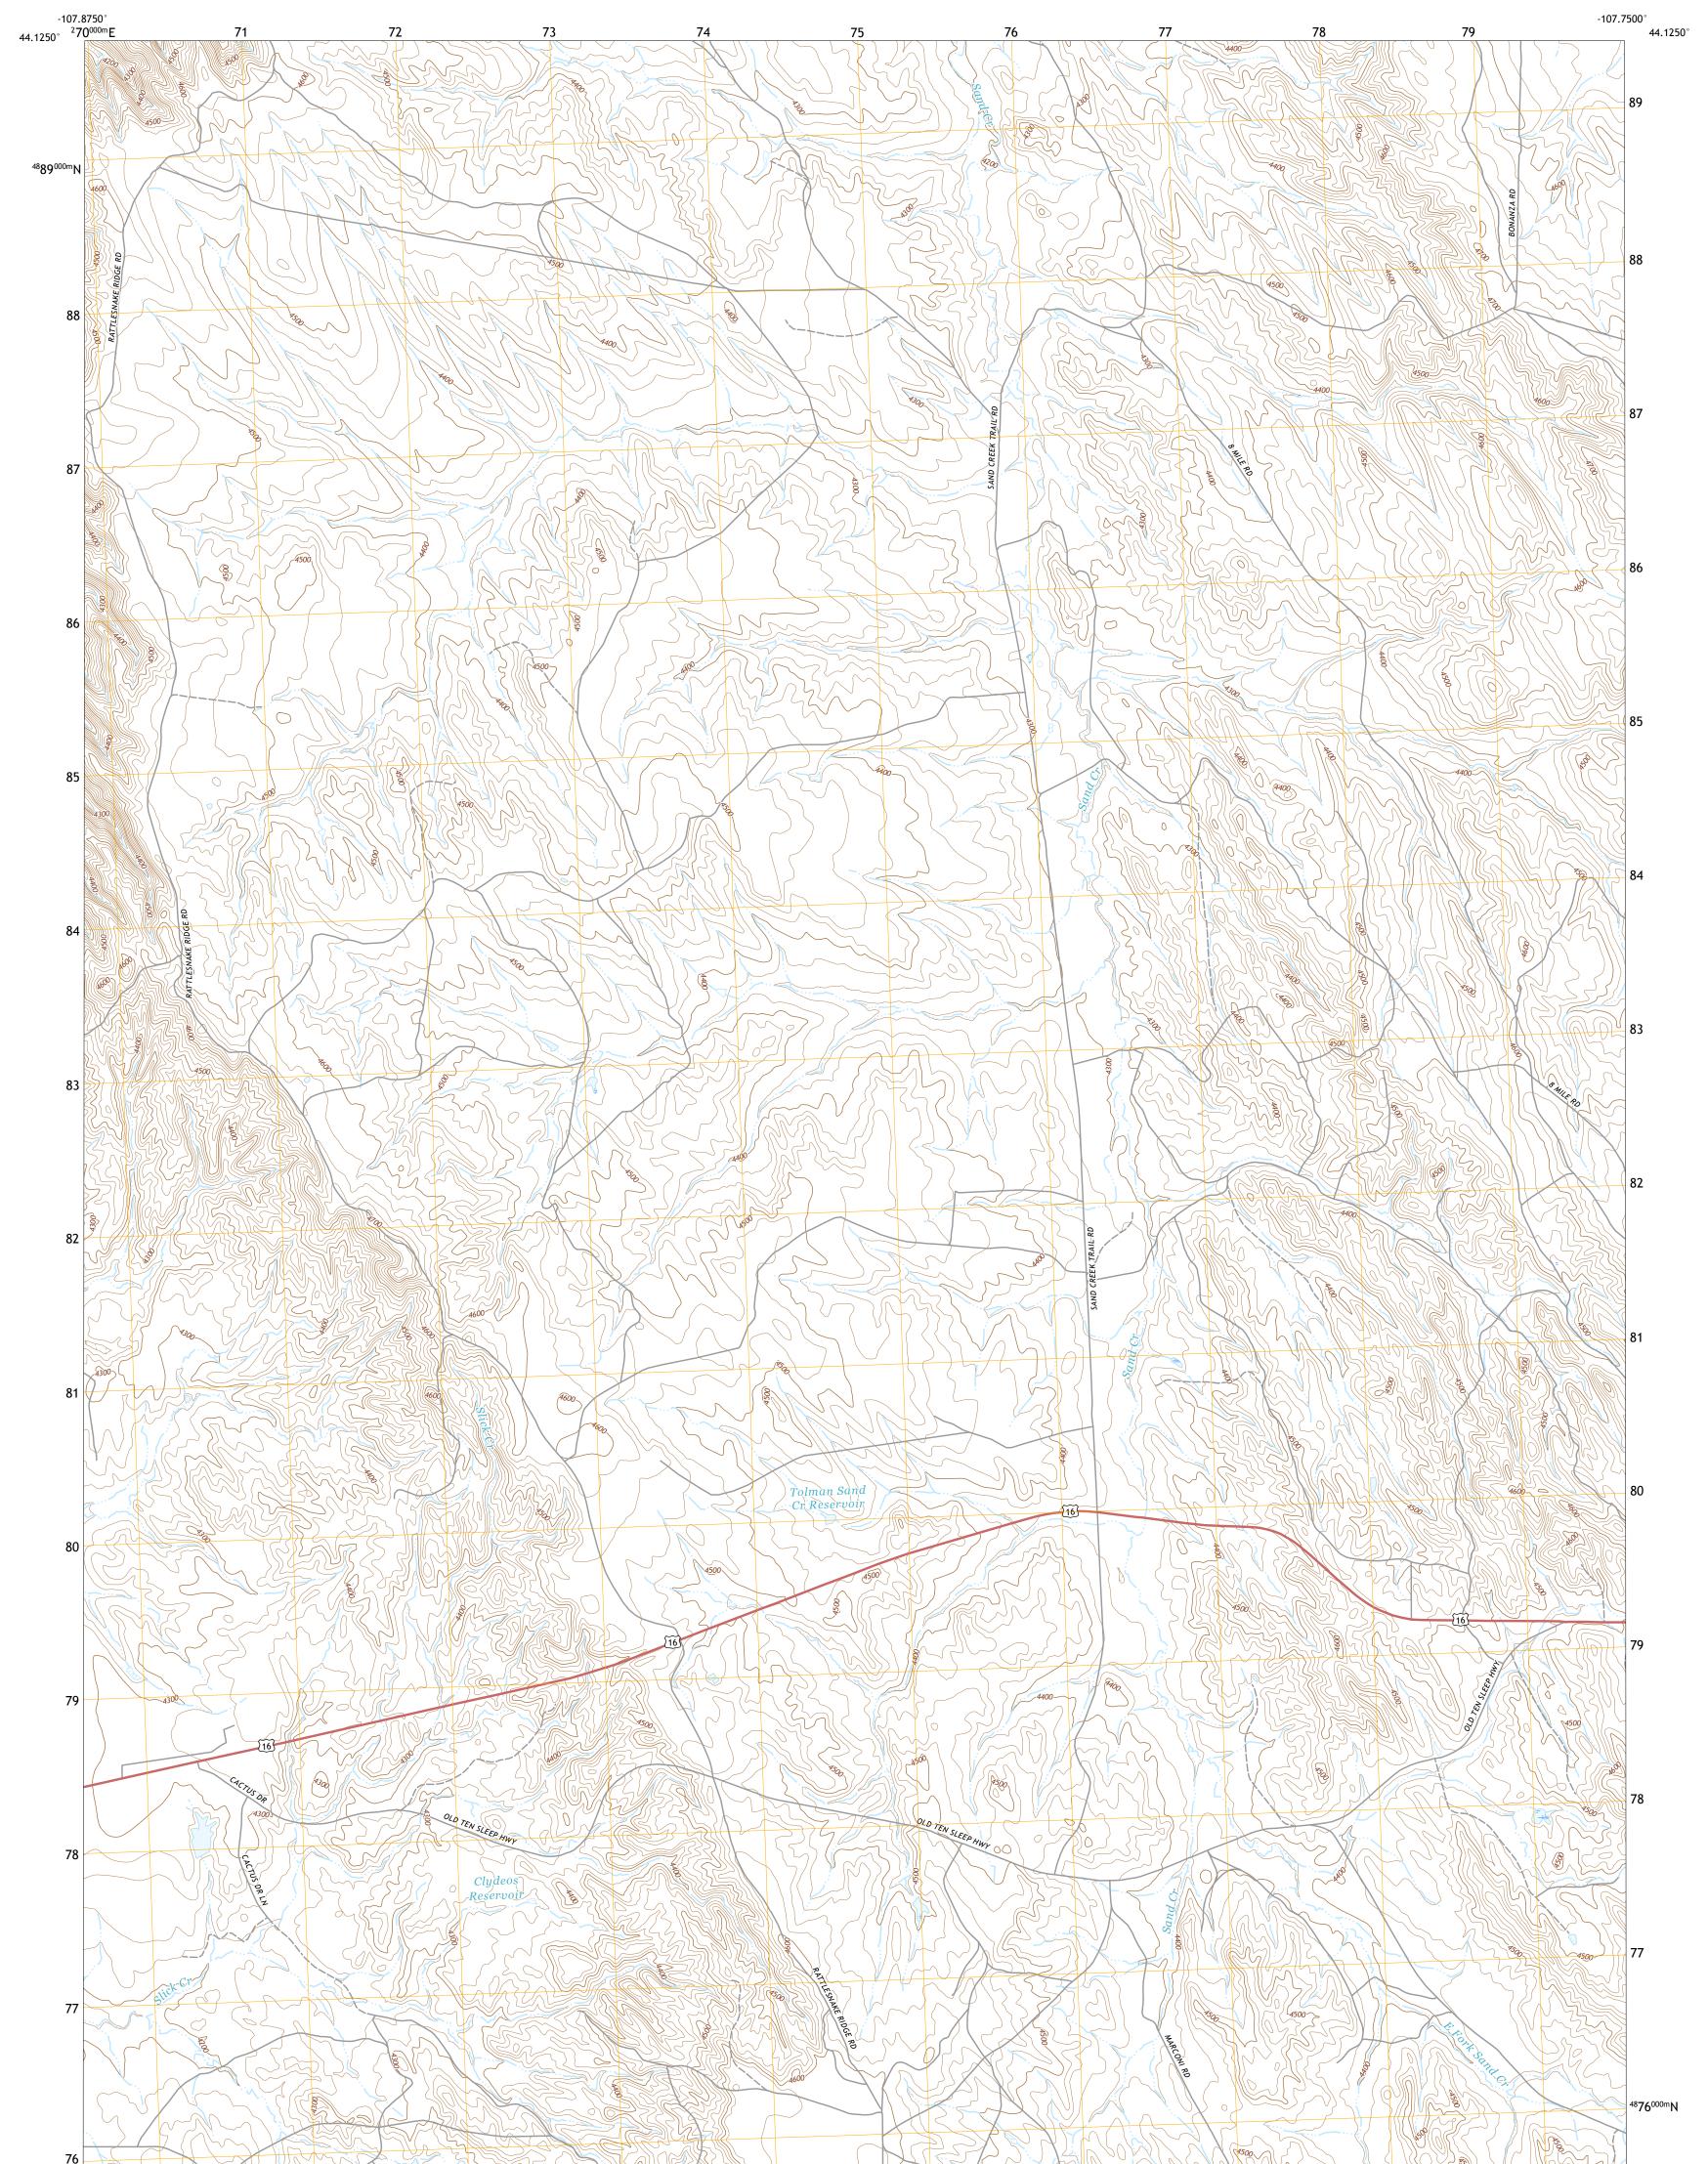

## U.S. DEPARTMENT OF THE INTERIOR U.S. GEOLOGICAL SURVEY

WORLAND SE QUADRANGLE WYOMING - WASHAKIE COUNTY 7.5-MINUTE SERIES

Produced by the United States Geological Survey North American Datum of 1983 (NAD83) World Geodetic System of 1984 (WGS84). Projection and 1 000-meter grid:Universal Transverse Mercator, Zone 13T This map is not a legal document. Boundaries may be generalized for this map scale. Private lands within government reservations may not be shown. Obtain permission before entering private lands.

Imagery........NAIP, September 2015 - November 2015Roads.U.S.CensusBureau,2017Names.......GNIS, Not AvailableHydrography.National Hydrography Dataset,2002 - 2017Contours......National Elevation Dataset,2011Boundaries......Multiple sources; see metadata file 2014 - 2016Public Land Survey System........BLM,2017Wetlands.......FWSNationalWetlandsInventory1980