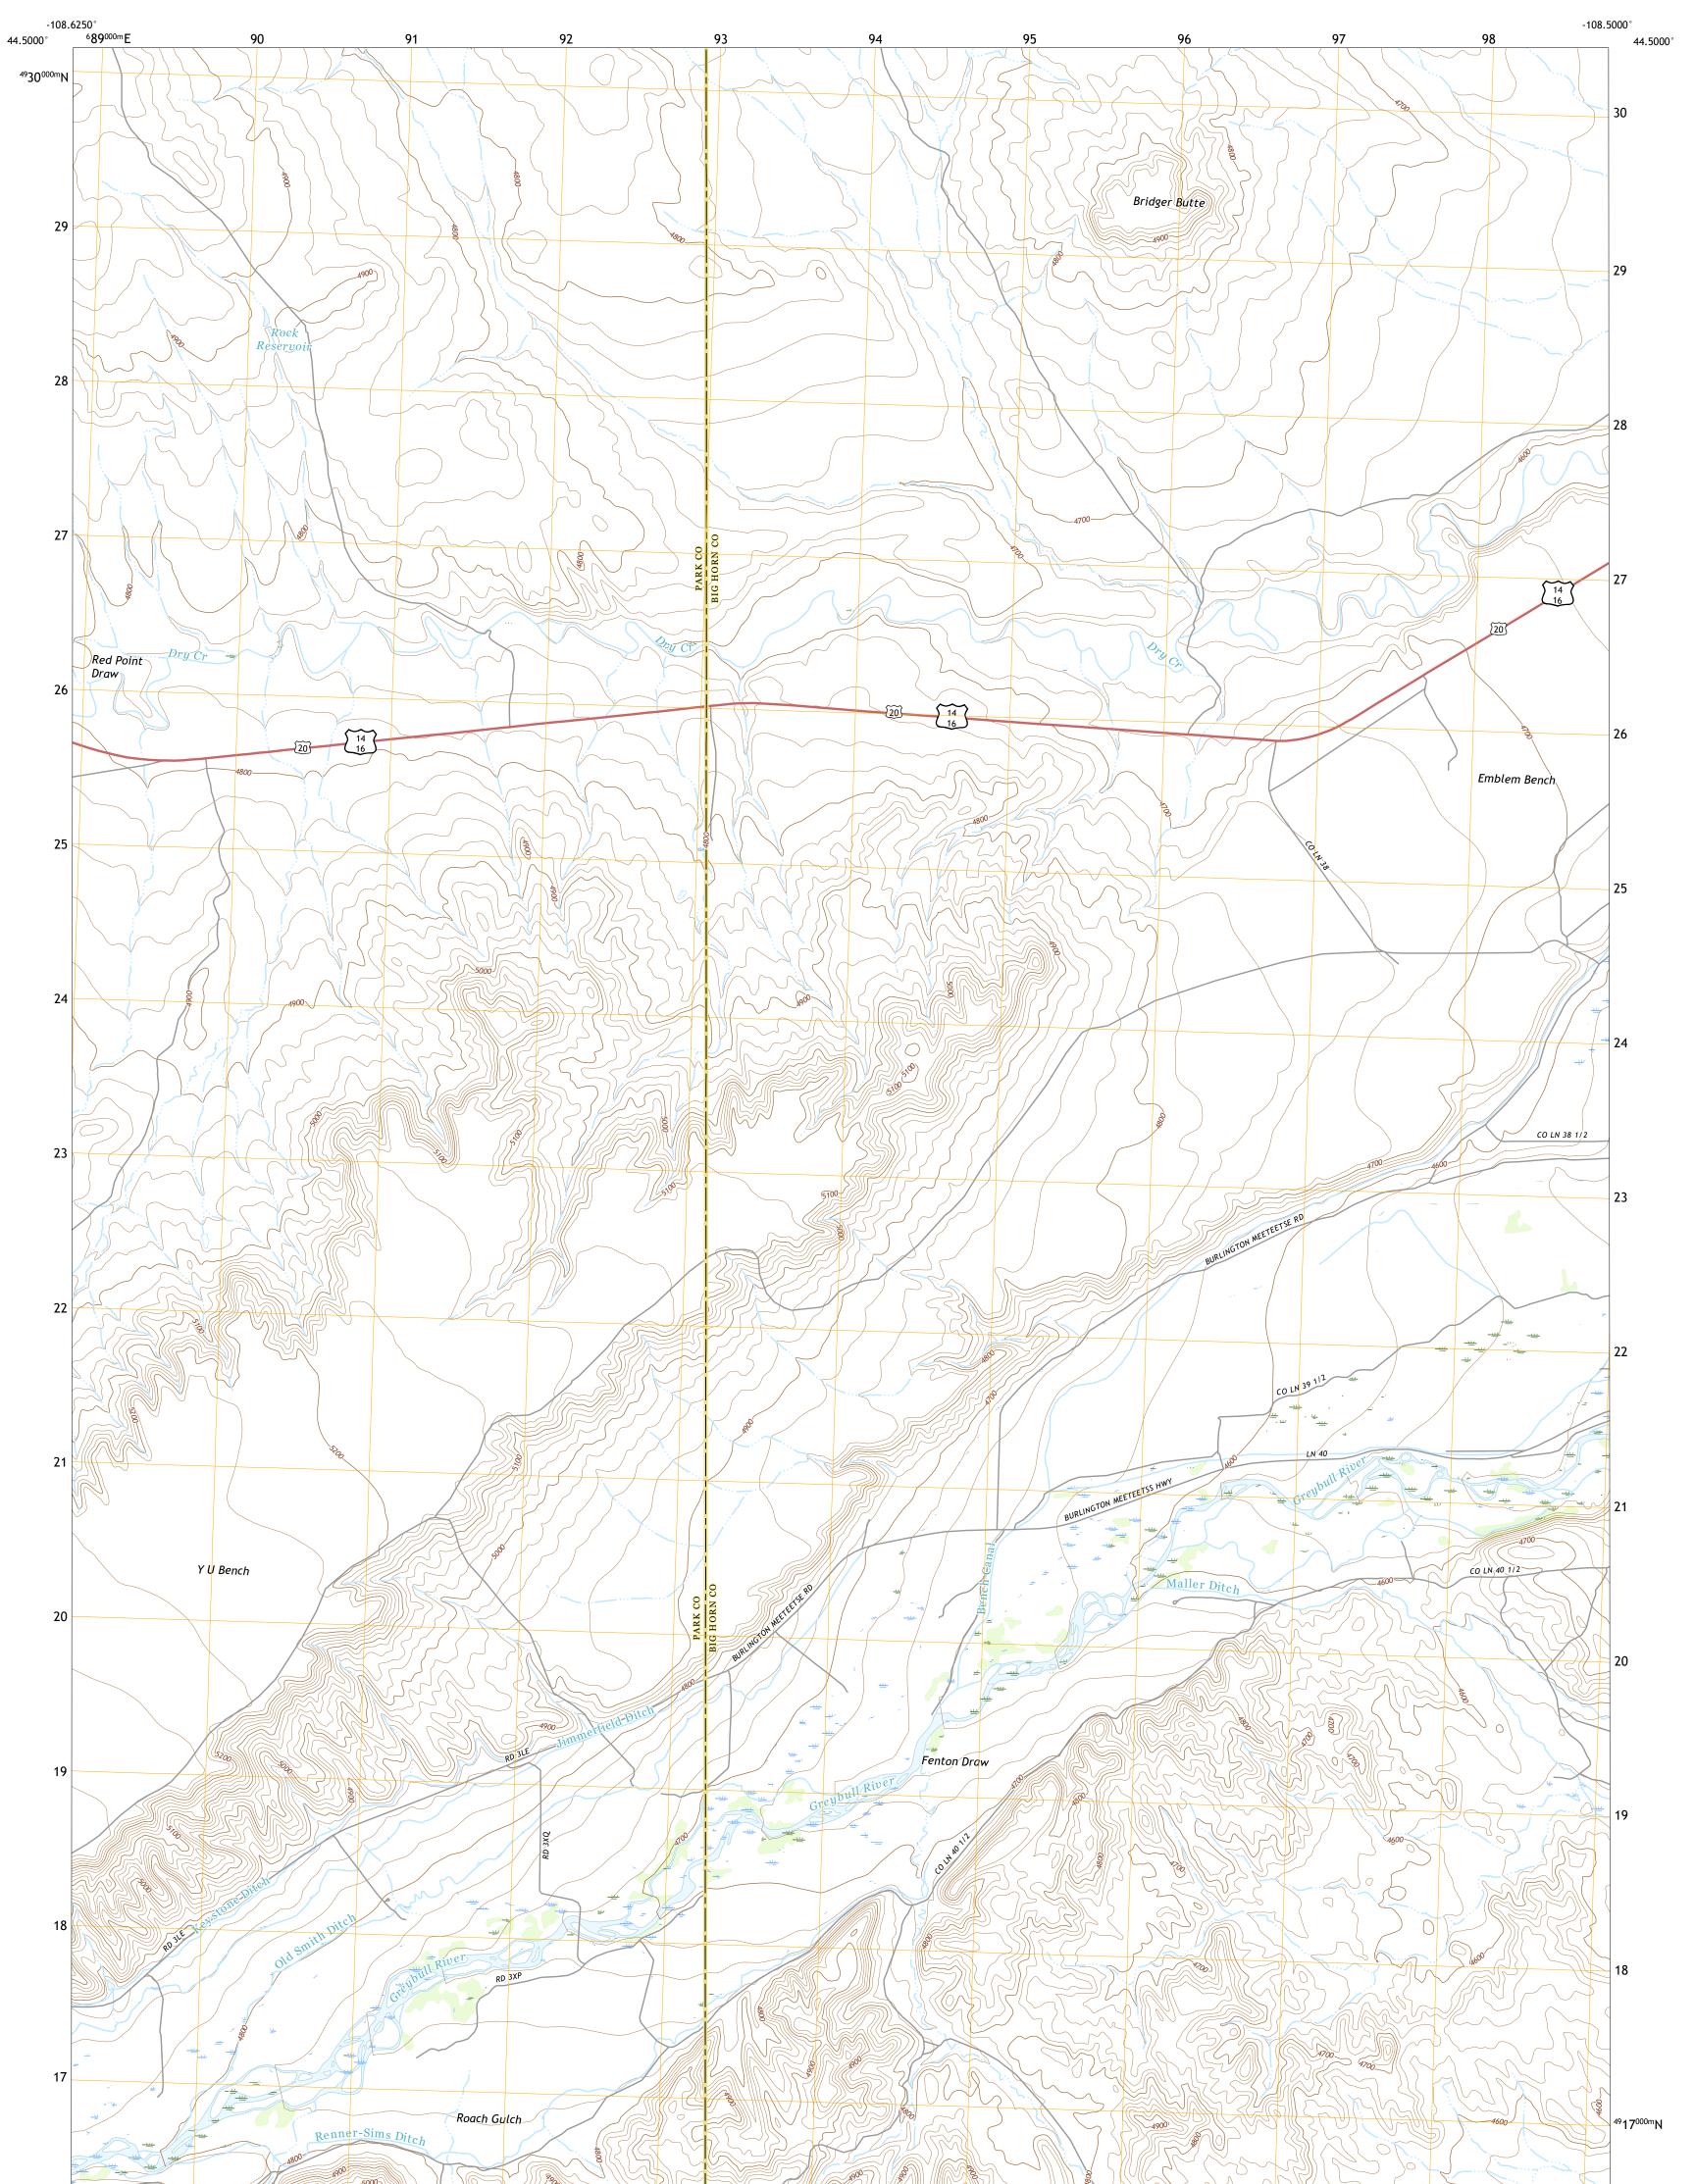

## U.S. DEPARTMENT OF THE INTERIOR U.S. GEOLOGICAL SURVEY

Y U BENCH NE QUADRANGLE WYOMING 7.5-MINUTE SERIES

**Produced by the United States Geological Survey** North American Datum of 1983 (NAD83) World Geodetic System of 1984 (WGS84). Projection and 1 000-meter grid:Universal Transverse Mercator, Zone 12T This map is not a legal document. Boundaries may be generalized for this map scale. Private lands within government reservations may not be shown. Obtain permission before entering private lands.

Imagery......NAIP, June 2017 - January 2018 Roads......GNIS, 1979 - 2020 Hydrography......GNIS, 1979 - 2020 Contours.....National Hydrography Dataset, 2002 - 2020 Contours.....National Elevation Dataset, 2008 Boundaries.....Multiple sources; see metadata file 2019 - 2021 Public Land Survey System......BLM, 2020 Wetlands......BLM, 2020