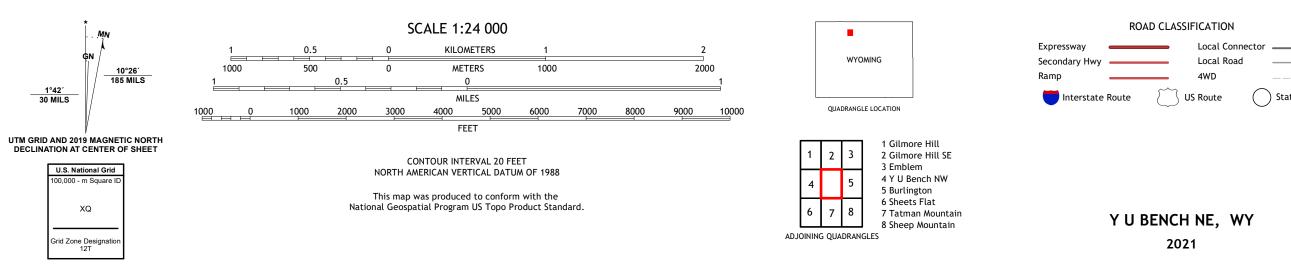

## U.S. DEPARTMENT OF THE INTERIOR U.S. GEOLOGICAL SURVEY

Y U BENCH NE QUADRANGLE WYOMING 7.5-MINUTE SERIES

**Produced by the United States Geological Survey** North American Datum of 1983 (NAD83) World Geodetic System of 1984 (WGS84). Projection and 1 000-meter grid:Universal Transverse Mercator, Zone 12T This map is not a legal document. Boundaries may be generalized for this map scale. Private lands within government reservations may not be shown. Obtain permission before entering private lands.

\_\_\_\_

State Route