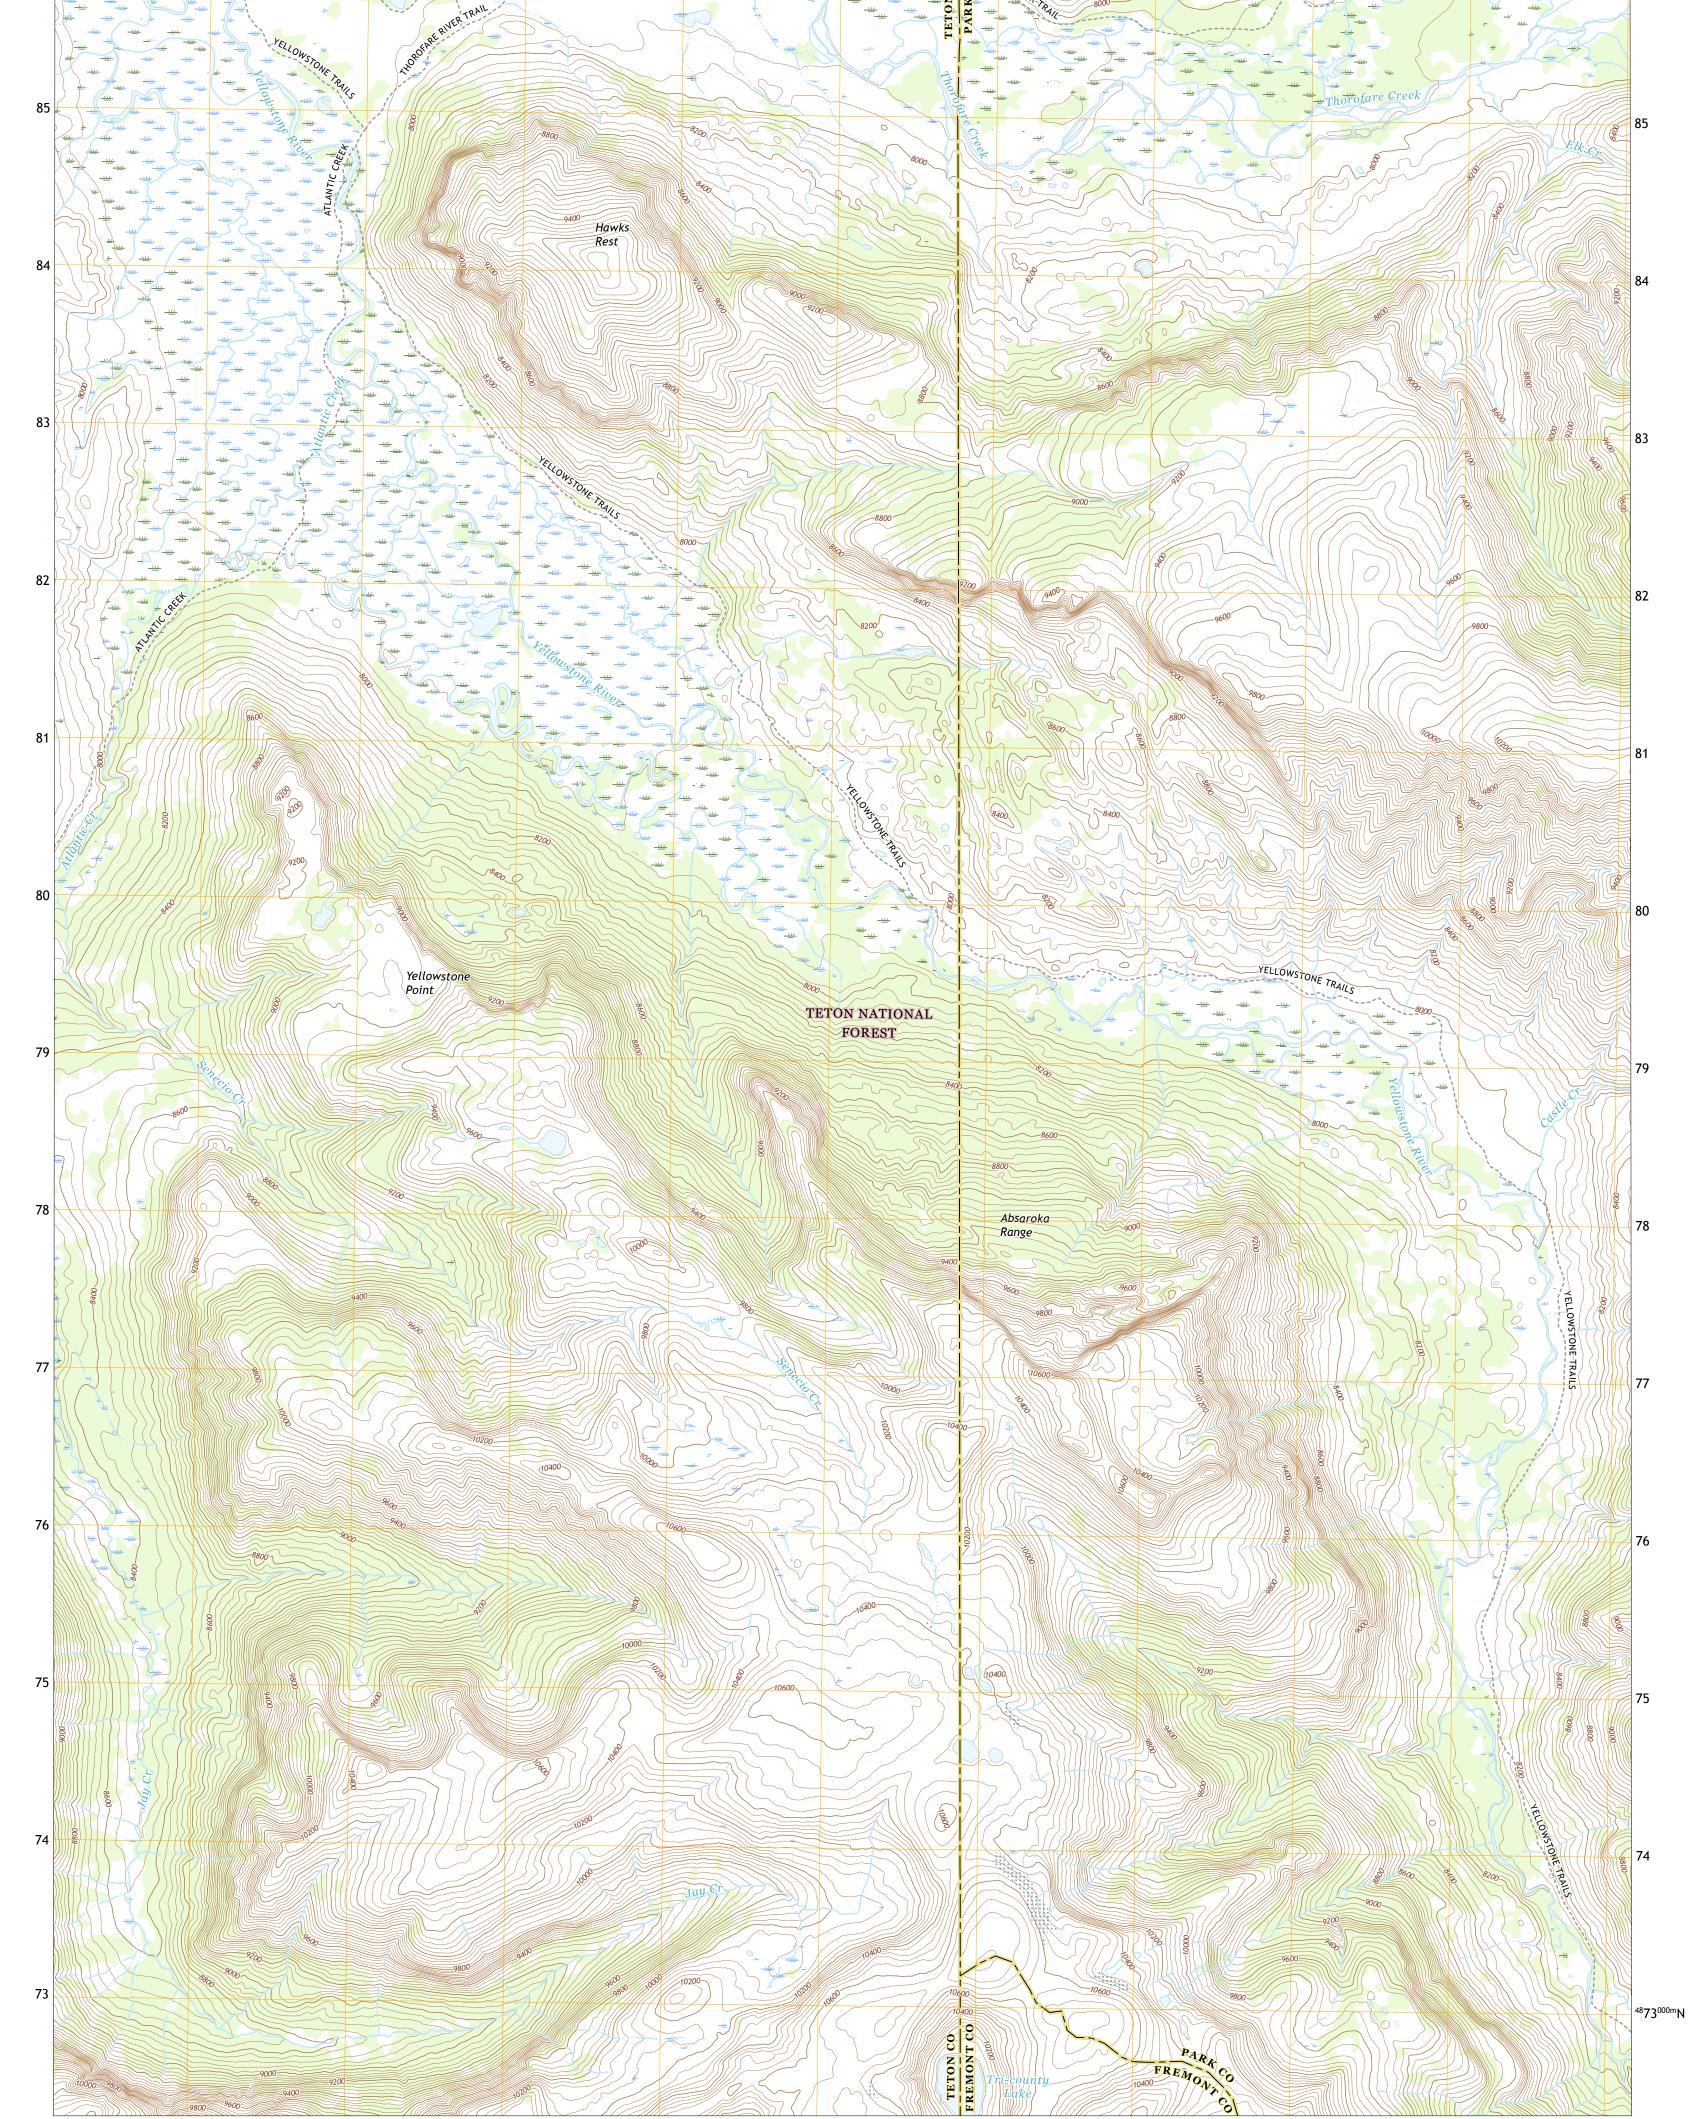

**Produced by the United States Geological Survey** North American Datum of 1983 (NAD83) World Geodetic System of 1984 (WGS84). Projection and 1 000-meter grid:Universal Transverse Mercator, Zone 12T ΜN 11°14′ 200 MILS 1000 This map is not a legal document. Boundaries may be generalized for this map scale. Private lands within government reservations may not be shown. Obtain permission before 0.5 \_\_\_\_0°39′ 12 MILS entering private lands. 1000 1000 2000 ....NAIP, September 2015 - November 2015 Imagery... Roads..... UTM GRID AND 2017 MAGNETIC NORTH DECLINATION AT CENTER OF SHEET U.S. National Grid 100,000 - m Square ID

WP

Grid Zone Designati 12T





5