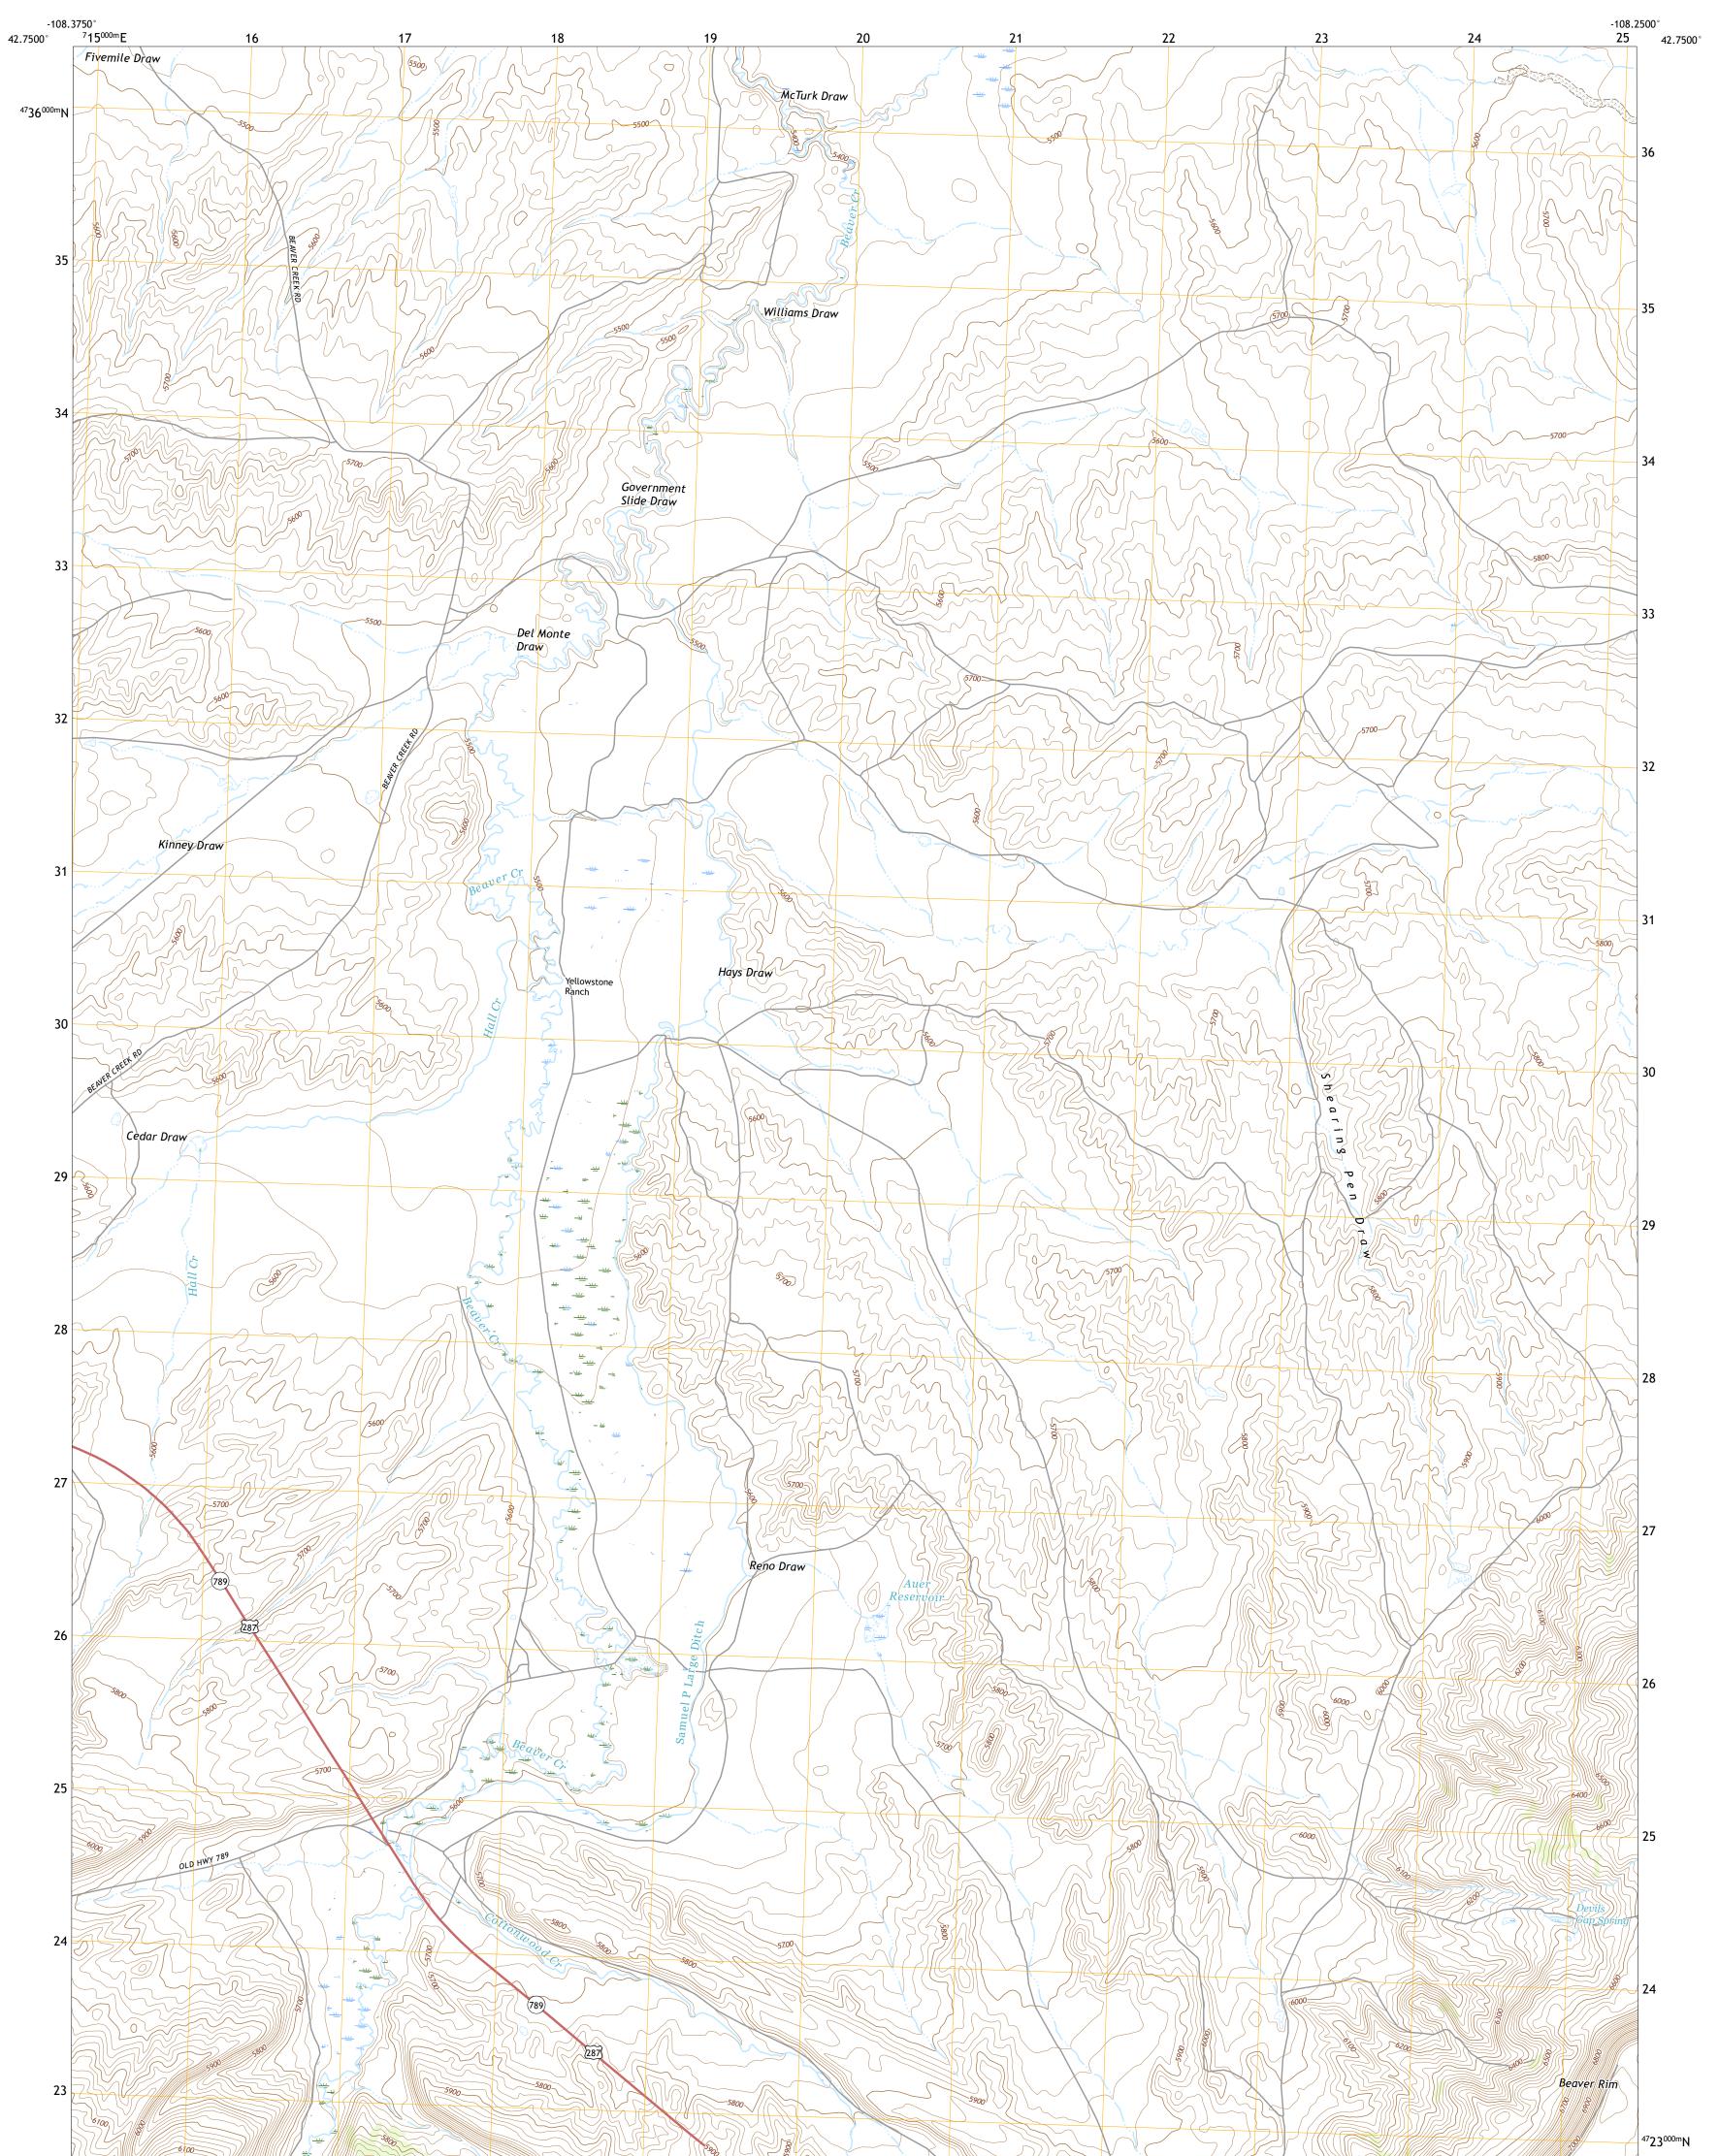

## U.S. DEPARTMENT OF THE INTERIOR U.S. GEOLOGICAL SURVEY

## YELLOWSTONE RANCH QUADRANGLE WYOMING - FREMONT COUNTY 7.5-MINUTE SERIES

**Produced by the United States Geological Survey** North American Datum of 1983 (NAD83) World Geodetic System of 1984 (WGS84). Projection and 1 000-meter grid:Universal Transverse Mercator, Zone 12T This map is not a legal document. Boundaries may be generalized for this map scale. Private lands within government reservations may not be shown. Obtain permission before entering private lands.

Imagery......NAIP, August 2017 - January 2018 Roads.......GNIS, 1979 - 2017 Names......GNIS, 1979 - 2017 Hydrography......GNIS, 1979 - 2017 Hydrography......National Hydrography Dataset, 2002 - 2020 Contours.....National Elevation Dataset, 2008 Boundaries......Multiple sources; see metadata file 2019 - 2021 Public Land Survey System......BLM, 2020 Wetlands......BLM, 2020