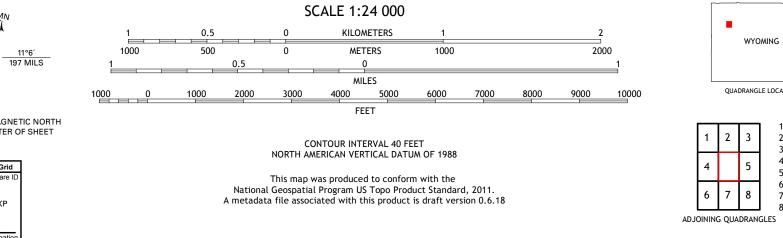

....NAIP, September 2015 - November 2015 Imagery... Roads..... UTM GRID AND 2017 MAGNETIC NORTH DECLINATION AT CENTER OF SHEET U.S. National Grid 00 - m Square WP XP

MN

\_\_\_\_0°49′ 15 MILS

Grid Zone Designat 12T