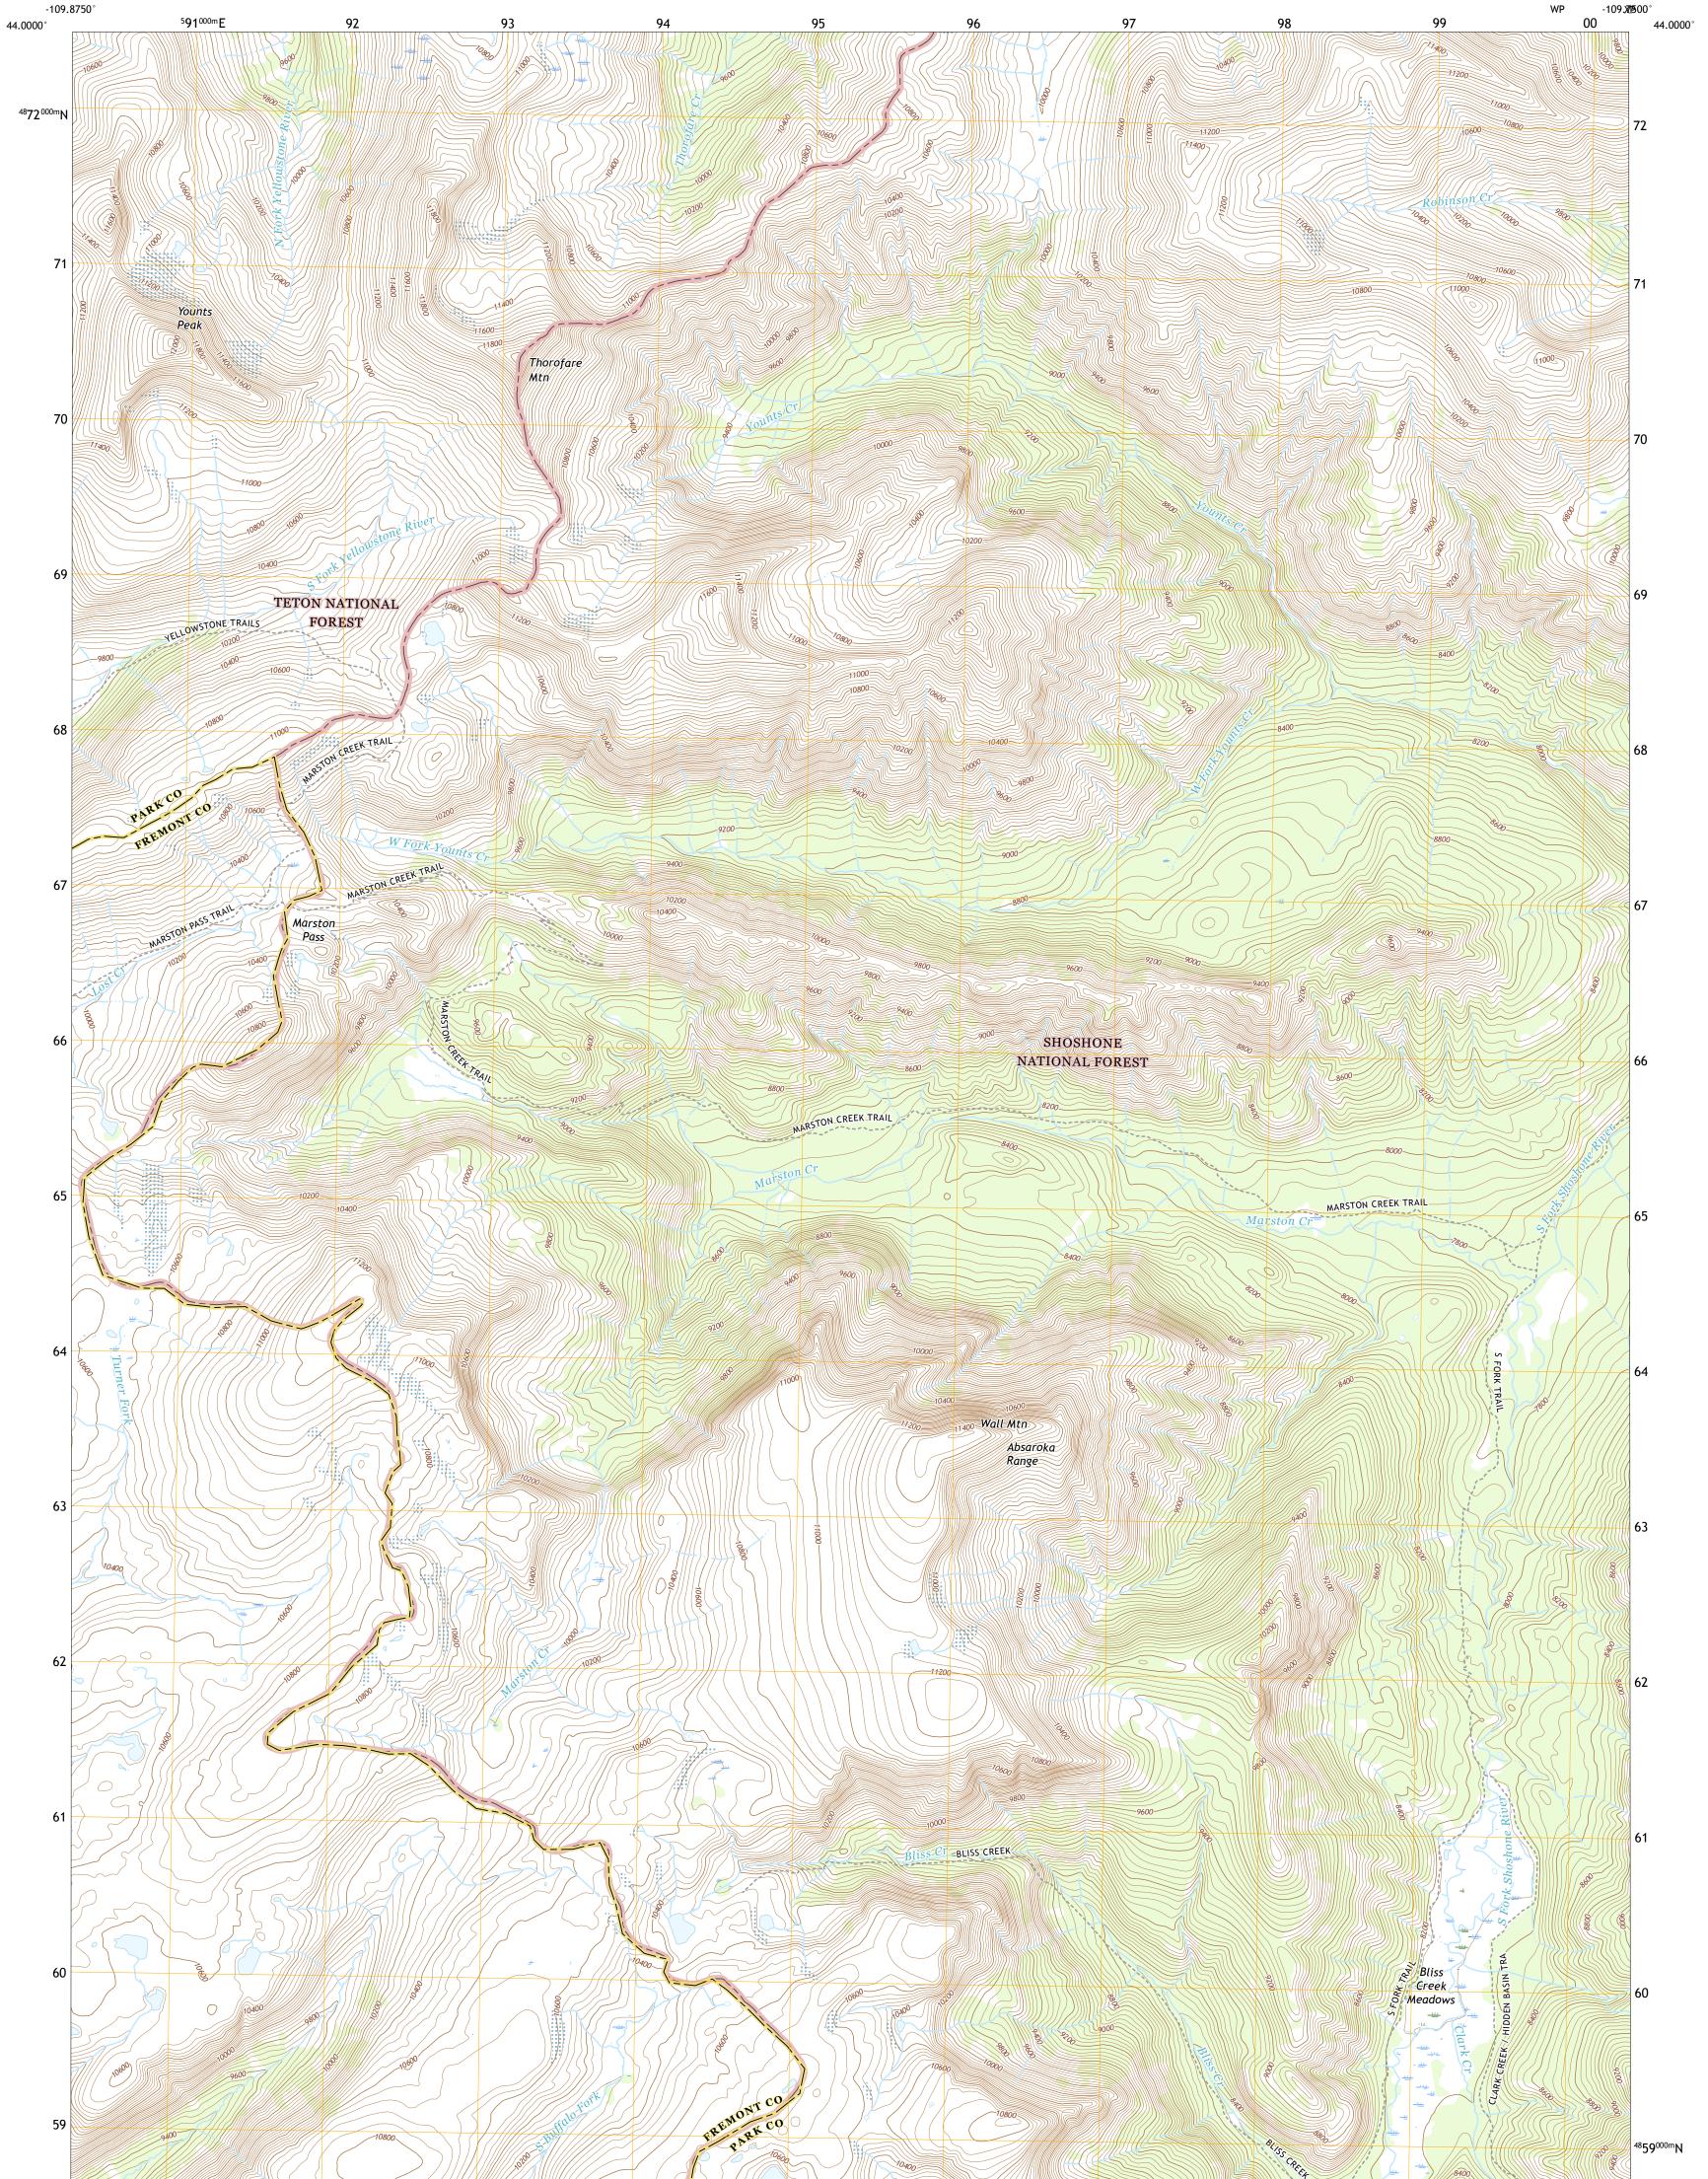

The National Map US Topo

USSEST SEPARCE USSEST

YOUNTS PEAK QUADRANGLE WYOMING 7.5-MINUTE SERIES

Produced by the United States Geological Survey North American Datum of 1983 (NAD83) World Geodetic System of 1984 (WGS84). Projection and 1 000-meter grid:Universal Transverse Mercator, Zone 12T This map is not a legal document. Boundaries may be generalized for this map scale. Private lands within government reservations may not be shown. Obtain permission before entering private lands.